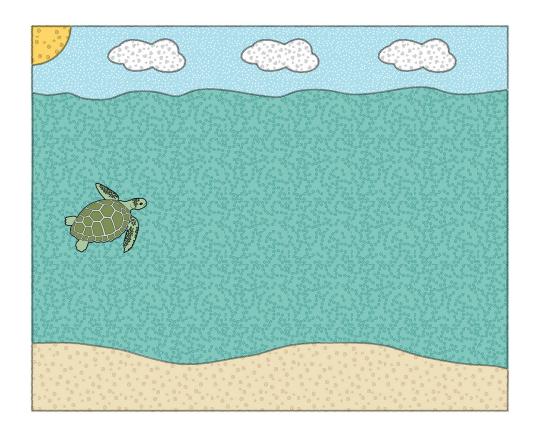

What do you see in the sea?

I see a little green turtle.

### 1 turtle

I see one little green turtle.