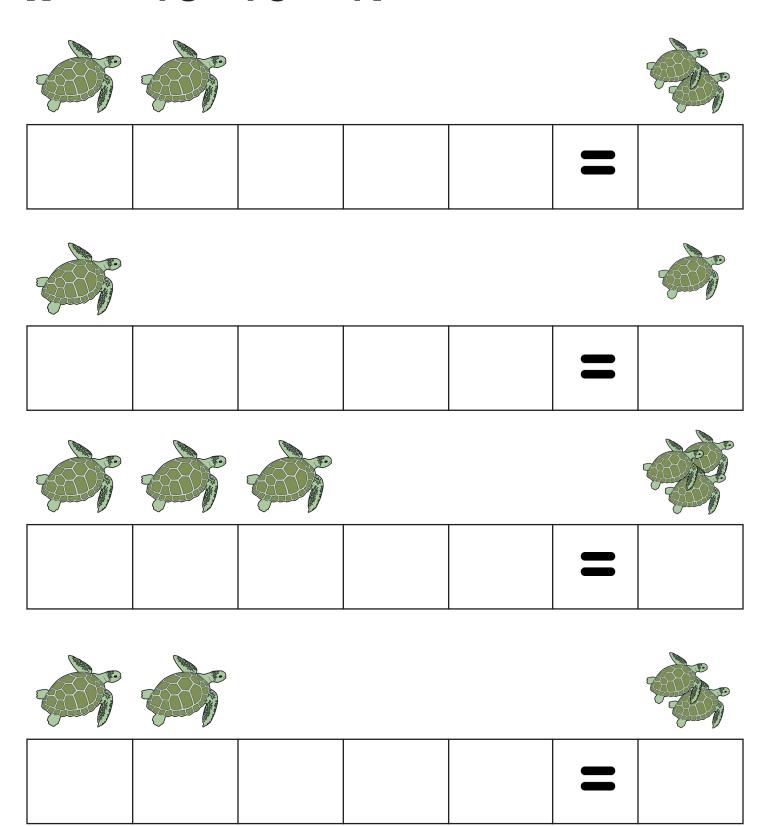

## Where are the turtles?

The turtles are in the sea.

| 1 |   |   |   |   | = | 1   |
|---|---|---|---|---|---|-----|
|   |   |   |   |   |   |     |
| 1 | 1 |   |   |   |   | 2   |
|   |   |   |   |   |   |     |
| 1 | 1 | 1 |   |   |   | 3   |
|   |   |   |   | - |   | (m) |
|   |   |   |   |   |   |     |
| 1 | 1 | 1 | 1 | 2 |   | 3   |

| 1 |   |   |   |   | 1 |
|---|---|---|---|---|---|
|   |   |   |   |   |   |
| 1 | 1 |   |   |   | 2 |
|   |   |   |   |   |   |
| 1 | 1 | 1 |   |   | 3 |
|   |   |   |   |   |   |
| 1 | 1 | 1 | 1 | 2 | 3 |