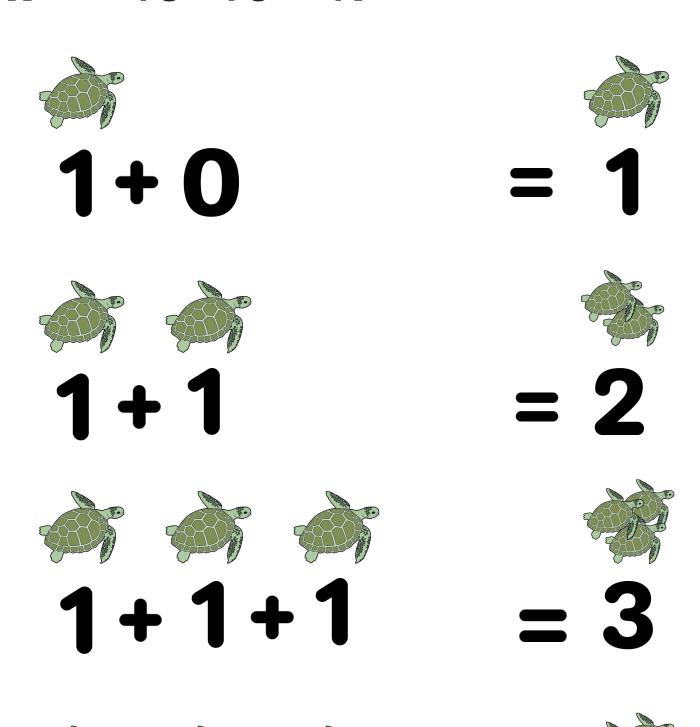

## Where are the turtles?

The turtles are in the sea.

| 1 |   |   |   |   | = | 1   |
|---|---|---|---|---|---|-----|
|   |   |   |   |   |   |     |
| 1 | 1 |   |   |   |   | 2   |
|   |   |   |   |   |   |     |
| 1 | 1 | 1 |   |   |   | 3   |
|   |   |   |   | - |   | (m) |
|   |   |   |   |   |   |     |
| 1 | 1 | 1 | 1 | 2 |   | 3   |