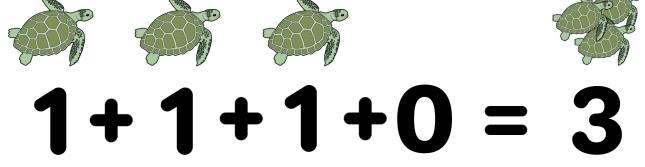

ow many turtles do you see, now?



## 3 turtles

3

I see three green turtles.





## 3 turtles

3



## Where are the turtles?



The turtles are in the sea.



| 1 |   |   |   |   | = | 1   |
|---|---|---|---|---|---|-----|
|   |   |   |   |   |   |     |
| 1 | 1 |   |   |   |   | 2   |
|   |   |   |   |   |   |     |
| 1 | 1 | 1 |   |   |   | 3   |
|   |   |   |   | - |   | (m) |
|   |   |   |   |   |   |     |
| 1 | 1 | 1 | 1 | 2 |   | 3   |

| 1 |   |   |   |   | 1 |
|---|---|---|---|---|---|
|   |   |   |   |   |   |
| 1 | 1 |   |   |   | 2 |
|   |   |   |   |   |   |
| 1 | 1 | 1 |   |   | 3 |
|   |   |   |   |   |   |
| 1 | 1 | 1 | 1 | 2 | 3 |

|  |  | = |  |
|--|--|---|--|
|  |  |   |  |
|  |  |   |  |
|  |  |   |  |
|  |  |   |  |
|  |  |   |  |
|  |  |   |  |
|  |  |   |  |







|   |   |   |  | = |   |
|---|---|---|--|---|---|
|   |   |   |  |   |   |
| 1 | 1 | 1 |  |   | 3 |
|   |   |   |  |   |   |
|   | 1 |   |  | = |   |
|   |   |   |  |   |   |
|   |   |   |  |   |   |
| 1 |   | 1 |  | = | 3 |

| 1    | 1   | 1   |  | = | 3 |
|------|-----|-----|--|---|---|
|      |     |     |  |   |   |
| 1    | 1   | 1   |  | = | 3 |
|      |     |     |  |   |   |
| 1    | 1   | 1   |  |   | 3 |
| Fib. | no. | no. |  |   |   |
|      |     |     |  |   |   |
| 1    | 1   | 1   |  | = | 3 |

|   |   |   |   |   | = |   |
|---|---|---|---|---|---|---|
| 1 | 2 | 3 | 1 | 1 | = | 1 |
|   |   |   |   |   | = |   |
| 1 | 2 | 3 | 1 | 1 | = | 1 |
|   |   |   |   |   | = |   |
| 1 | 2 | 3 | 1 | 1 | = | 1 |
|   |   |   |   |   |   |   |
|   |   |   |   |   |   |   |
| 1 | 2 | 3