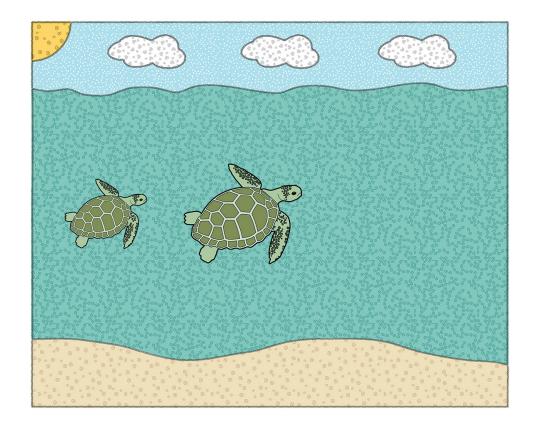

What do you see in the sea?



I see a little green turtle.





# How many turtles do you see?



1

### 1 turtle

I see one little green turtle.





## 1 turtle

1





I see another green turtle.

I see a medium green turtle.





## How many turtles do you see, now?





2

## 2 turtles

I see two green turtles.





## 2 turtles

2



What do you see, now?



I see one more green turtle.

I see a big green turtle.





How many turtles do you see, now?



## 3 turtles

3

I see three green turtles.





## 3 turtles

3



## Where are the turtles?



The turtles are in the sea.



| 1 |   |   |   |   | = | 1   |
|---|---|---|---|---|---|-----|
|   |   |   |   |   |   |     |
| 1 | 1 |   |   |   |   | 2   |
|   |   |   |   |   |   |     |
| 1 | 1 | 1 |   |   |   | 3   |
|   |   |   |   | - |   | (m) |
|   |   |   |   |   |   |     |
| 1 | 1 | 1 | 1 | 2 |   | 3   |

| 1 |   |   |   |   | 1 |
|---|---|---|---|---|---|
|   |   |   |   |   |   |
| 1 | 1 |