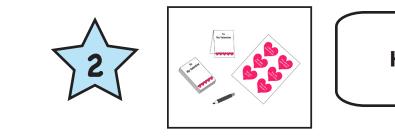

| Who?  | Do what? | Who? | Do what?       |
|-------|----------|------|----------------|
| Kimmi | asks     | Mag  | to make cards. |

Kimmi has cards and hearts and a marker.

| Who?                                         | Do what? | What thing?                         | What thing?   |
|----------------------------------------------|----------|-------------------------------------|---------------|
| Kimmi                                        | has      | cards and hearts                    | and a marker. |
| Cut out words and paste on correct question. |          | oArts - Copyright © 2013 All Rights |               |

Cut out words and paste on correct question.

Kimmi has cards and hearts and a marker.

| Who? | Do what? | What thing? | What thing? |
|------|----------|-------------|-------------|
|      |          |             |             |

| Kimmi | has | cards and hearts | and a marker. |
|-------|-----|------------------|---------------|
|-------|-----|------------------|---------------|

Cut out words and paste on correct question.

| Who? | Do what? | What thing? | For who? |
|------|----------|-------------|----------|
|      |          |             |          |