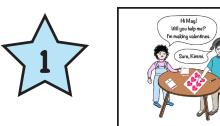

| Who?  | Do what? | Who? | Do what?       |
|-------|----------|------|----------------|
| Kimmi | asks     | Mag  | to make cards. |

Kimmi has cards and hearts and a marker.

| Who?                                         | Do what? | What thing?                         | What thing?   |
|----------------------------------------------|----------|-------------------------------------|---------------|
| Kimmi                                        | has      | cards and hearts                    | and a marker. |
| Cut out words and paste on correct question. |          | oArts - Copyright © 2013 All Rights |               |

Kimmi asks Mag to make cards.

| Who? | Do what? | Who? | Do what? |
|------|----------|------|----------|
|      |          |      |          |
|      |          |      |          |

| Kimmi asks | Mag | to make cards. |
|------------|-----|----------------|
|------------|-----|----------------|

Cut out words and paste on correct question.

Kimmi has cards and hearts and a marker.

| Who? | Do what? | What thing? | What thing? |
|------|----------|-------------|-------------|
|      |          |             |             |

| Kimmi | has | cards and hearts | and a marker. |
|-------|-----|------------------|---------------|
|-------|-----|------------------|---------------|

Cut out words and paste on correct question.

| Who? | Do what? | What thing? | For who? |
|------|----------|-------------|----------|
|      |          |             |          |