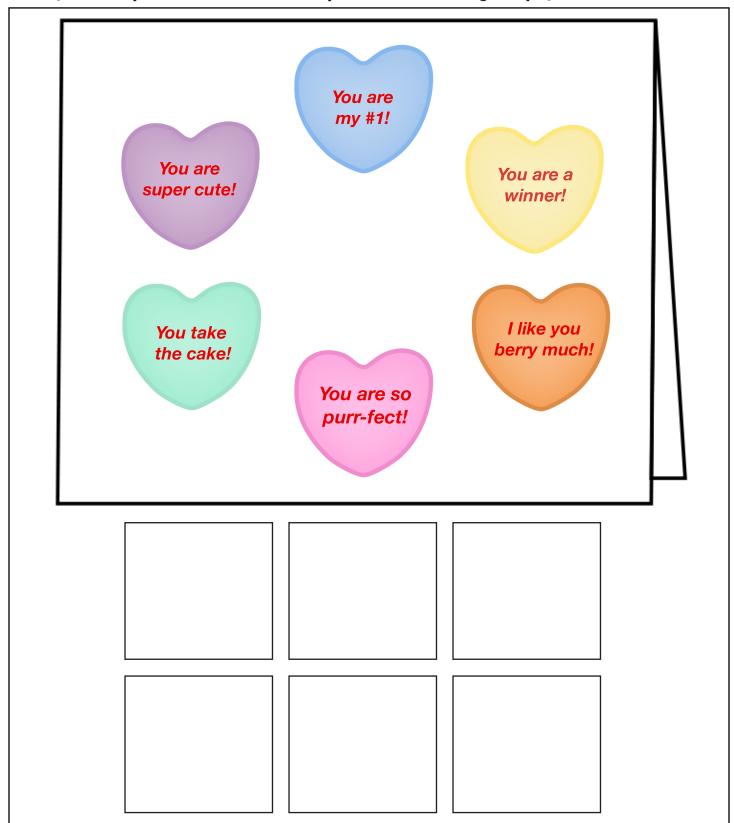

#### Valentines Day Candy Hearts Card

# Folder Task: Shape/Color Match - Squares

Print, laminate, and trim each card. Attach hook/loop closures. Place in the blank squares at the bottom of each page.

| es at the bottom of each page. |                           |                           |  |
|--------------------------------|---------------------------|---------------------------|--|
| You are so purr-fect!          | You are so purr-fect!     | You are so purr-fect!     |  |
| You are my #1!                 | You are my #1!            | You are my #1!            |  |
| I like you<br>berry much!      | I like you<br>berry much! | I like you<br>berry much! |  |
| You take the cake!             | You take the cake!        | You take the cake!        |  |
| You are a winner!              | You are a winner!         | You are a winner!         |  |
| You are super cute!            | You are super cute!       | You are super cute!       |  |