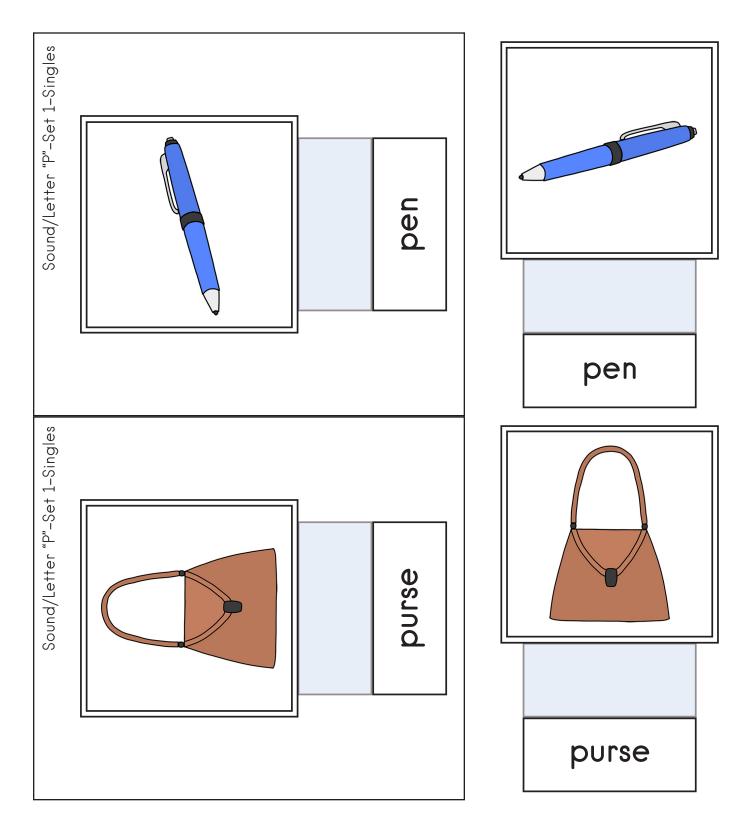

### Box Task: Picture/Word Match - Set 1 - Strips - Page 2:

#### **Match Picture/Picture**

Print strips and trim along outside edges. Cut in two strips or fold. Print matching cards from following pages. Place hook/loop closures on the gray areas and backs of matching cards. Place cards on bottom strip and then move to matching grayed -out picture on top strip.