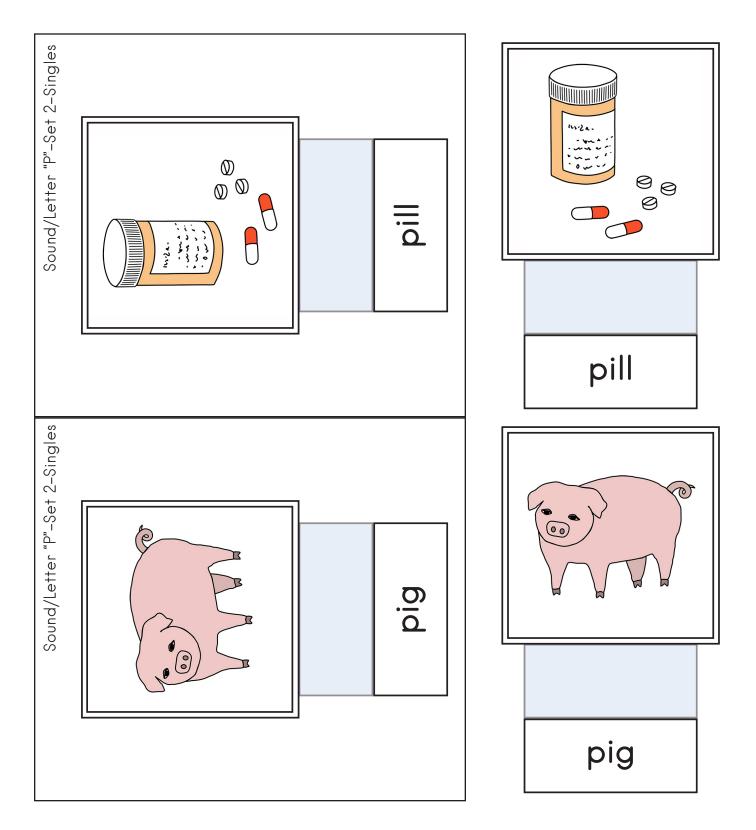

### Box Task: Picture/Word Match - Set 2 - Strips - Page 2:

#### **Match Picture/Picture**

Print strips and trim along outside edges. Cut in two strips or fold. Print matching cards from following pages. Place hook/loop closures on the gray areas and backs of matching cards. Place cards on bottom strip and then move to matching grayed -out picture on top strip.