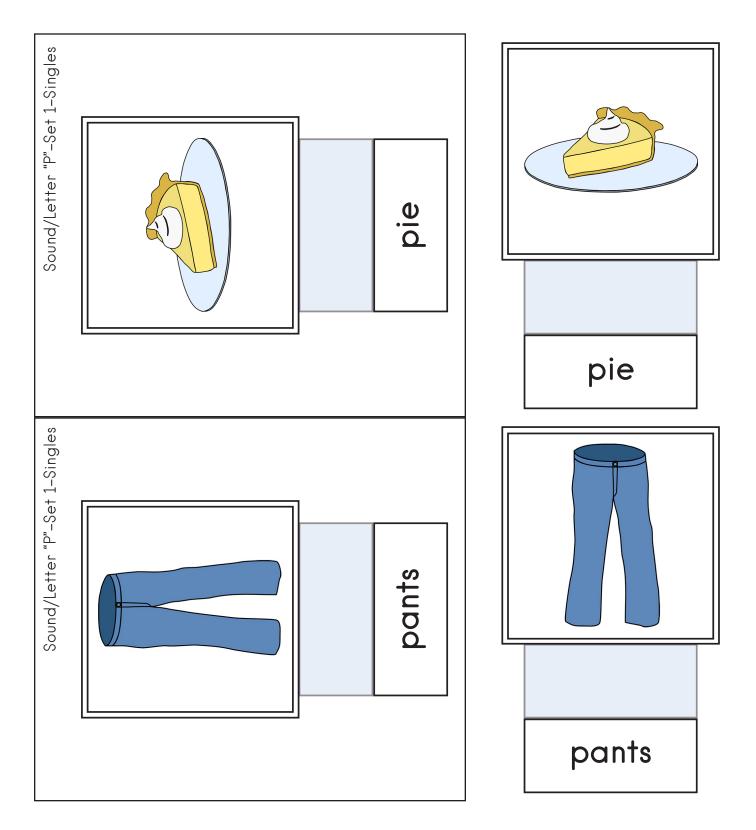

### Box Task: Picture/Word Match - Set 1 - Strips - Page 1:

#### **Match Picture/Picture**

Print strips and trim along outside edges. Cut in two strips or fold. Print matching cards from following pages. Place hook/loop closures on the gray areas and backs of matching cards. Place cards on bottom strip and then move to matching picture on top strip.