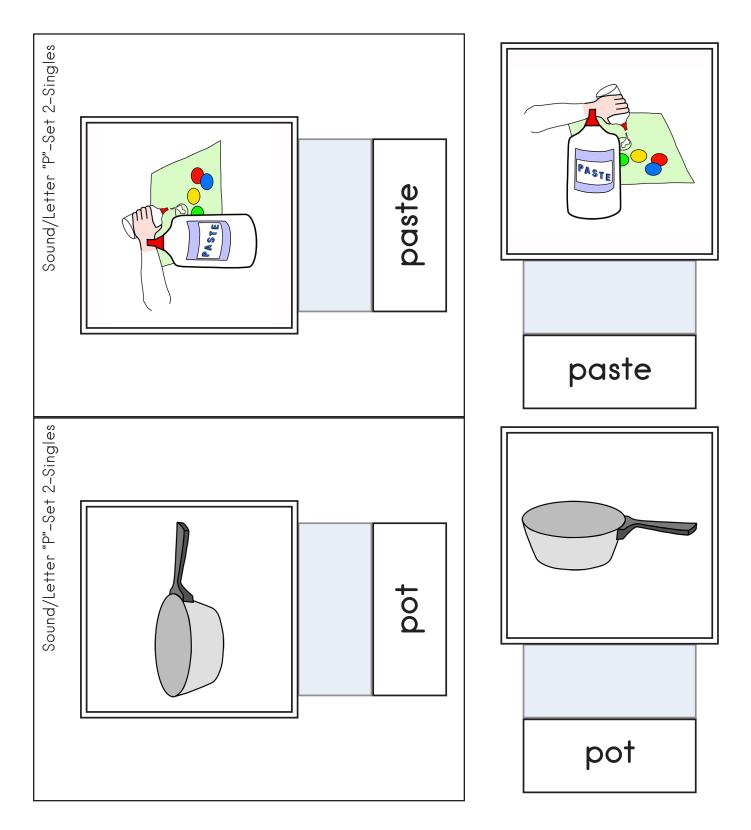

### Box Task: Picture/Word Match - Set 2 - Strips - Page 1:

#### **Match Picture/Picture**

Print strips and trim along outside edges. Cut in two strips or fold. Print matching cards from following pages. Place hook/loop closures on the gray areas and backs of matching cards. Place cards on bottom strip and then move to matching picture on top strip.