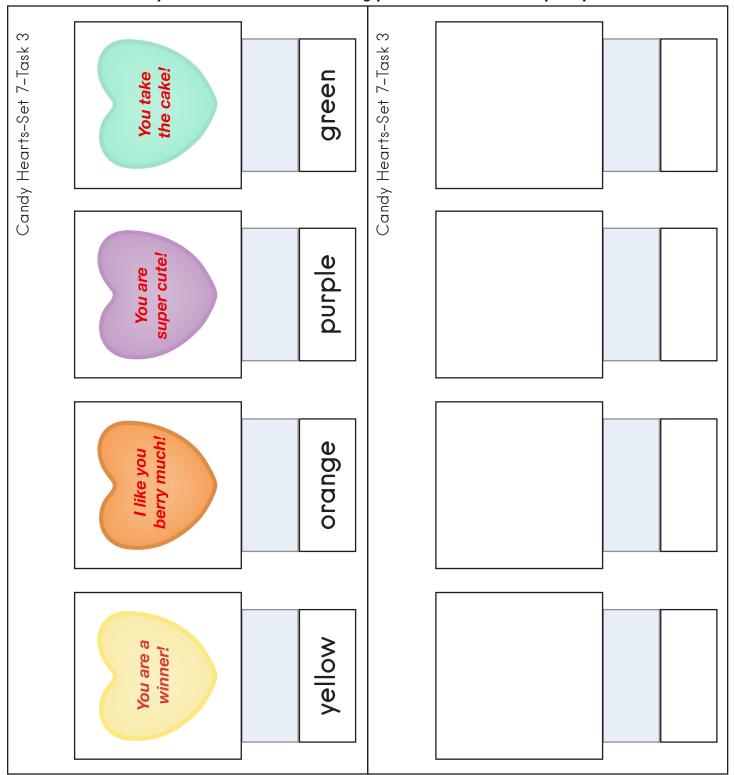

## Box Task: Picture/Word Match - Set 7 - Strips - Page 3:

### Match Word/Word

Print strips and trim along outside edges. Cut in two strips or fold. Print matching cards from following pages. Place hook/loop closures on the gray areas and backs of matching cards. Place cards on bottom strip and then move to matching picture and word on top strip.