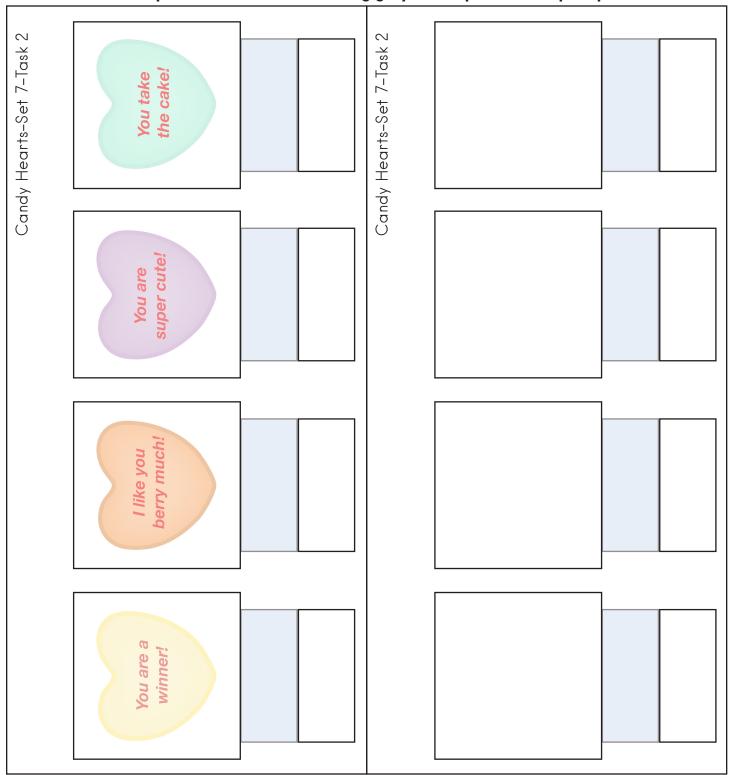

## Box Task: Picture/Word Match - Set 7 - Strips - Page 2:

#### **Match Picture/Picture**

Print strips and trim along outside edges. Cut in two strips or fold. Print matching cards from following pages. Place hook/loop closures on the gray areas and backs of matching cards. Place cards on bottom strip and then move to matching grayed -out picture on top strip.