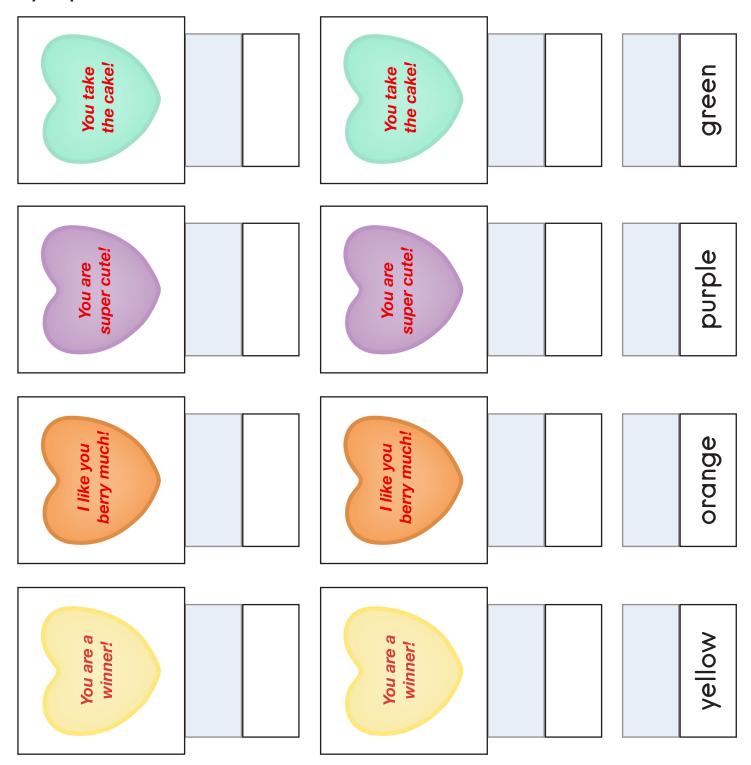

### Box Task: Picture/Word Match - Set 7 - Cards - Page 4:

Print cards and trim along outside edges. Place hook/loop closures on the backs of gray areas of matching cards. Place cards on bottom strip and then move to matching pictures and words on top strip.