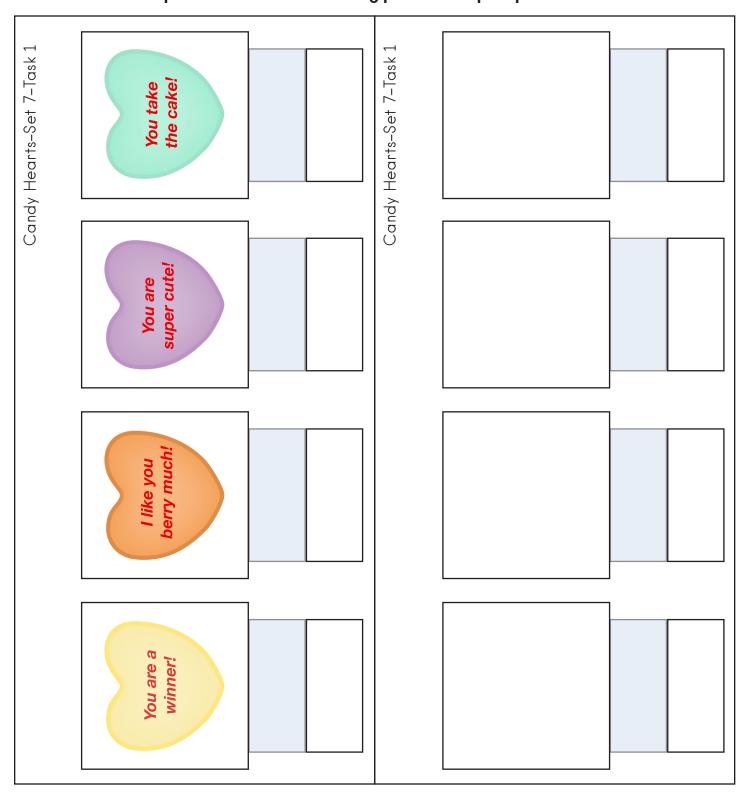

# Box Task: Picture/Word Match - Set 7 - Strips - Page 1:

### **Match Picture/Picture**

Print strips and trim along outside edges. Cut in two strips or fold. Print matching cards from following pages. Place hook/loop closures on the gray areas and backs of matching cards. Place cards on bottom strip and then move to matching picture on top strip.