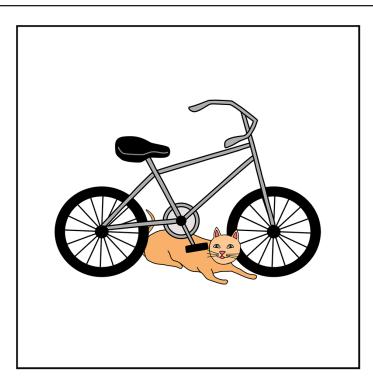

rips / 4 Parts Book - Print and cut the strip and picture apart. Add strip to others in assembled group.

| The cat | is     | on     | the boy's lap | on the boy's lap | Where Cat - S6/5 |
|---------|--------|--------|---------------|------------------|------------------|
| S6/5c_  | S6/5c_ | S6/5c_ | S6/5c_        | S6/5c_           |                  |



# Story 6 - Sentence Strips / 5 Parts Book - Print and cut the strip and picture apart. Add strip to others in group.

| The cat | is     | on     | the boy's lap | in the kitchen | Where Cat - S6/5 |
|---------|--------|--------|---------------|----------------|------------------|
| S6/5f_  | S6/5f_ | S6/5f_ | S6/5f_        | S6/5f_         |                  |



# Story 6 - Sentence Strips / 4 & 5 Parts Book - Print and cut apart.









# Story 6 - Sentence Strips / 4 & 5 Parts Book - Print and cut apart.









## **Story 6 - Sentence Strips / 4 & 5 Parts Book - Print for coloring.**



#### The cat is under the bike.

# Story 6 - Sentence Strips / 4 & 5 Parts Book - Print for coloring.



The cat is on the table.

**Book -** Print for coloring.



The cat is in the swing.

**Book** - Print for coloring.



The cat is in the tree.

**Book** - Print for coloring.



The cat is on Rockee's lap.