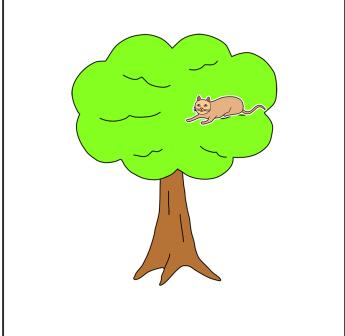

# Story 6 - Sentence Strips / 4 & 5 Parts Book - Print for coloring.

The cat is on the table.

**Book -** Print for coloring.

The cat is in the swing.

**Book** - Print for coloring.

The cat is in the tree.

**Book** - Print for coloring.