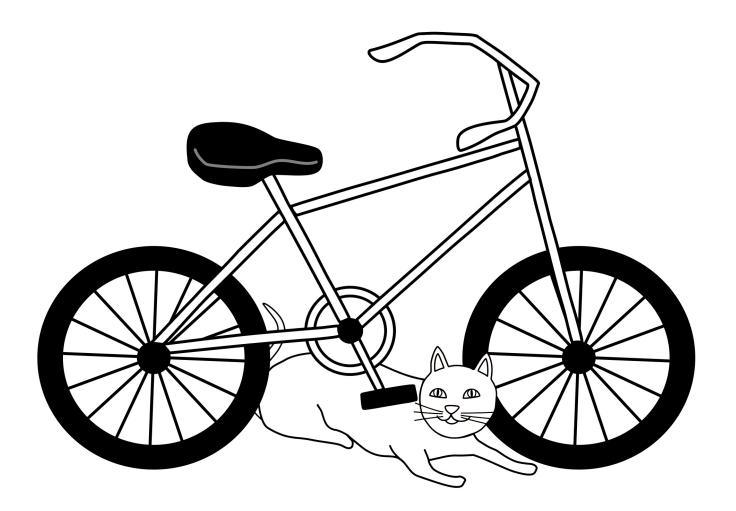

| The cat          | is \$6/1a_ | under S6/la_ | the bike  S6/1a_ | \$6/1a_ | Where Cat - S6/1 |
|------------------|------------|--------------|------------------|---------|------------------|
| The cat          | is \$6/2a_ | on \$6/2a_   | the table        | S6/2a_  | Where Cat - S6/2 |
| The cat  \$6/3a_ | is \$6/3a_ | in S6/3a_    | the swing        | S6/3a_  | Where Cat - S6/3 |
| The cat  \$6/4a_ | is \$6/4a_ | in S6/4a_    | the tree         | S6/4a_  | Where Cat - S6/4 |

| S6/1b_ | S6/1b_ | S6/1b_         | S6/1b_ | under the bike  S6/1b_ | Where Cat - S6/1 |
|--------|--------|----------------|--------|------------------------|------------------|
| S6/2b_ | S6/2b_ | S6/2b_         | S6/2b_ | on the table           | Where Cat - S6/2 |
| S6/3b_ | S6/3b_ | S6/3b_         | S6/3b_ | in the swing  S6/3b_   | Where Cat - S6/3 |
| S6/4b_ | S6/4b_ | <b>S6/4b</b> _ | S6/4b_ | in the tree  S6/4b_    | Where Cat - S6/4 |

**Book -** Print and cut apart. Match with images to form sentences.

| The cat | <b>is</b><br>S6/1c_  | under<br>S6/1c_            | the bike  | under the bike | Where Cat - S6/1 |
|---------|----------------------|----------------------------|-----------|----------------|------------------|
| The cat | <b>is</b><br>\$6/2c_ | <b>on</b><br><i>S6/2c_</i> | the table | on the table   | Where Cat - S6/2 |
| The cat | <b>is</b><br>\$6/3c_ | <b>in</b><br>S6/3c_        | the swing | in the swing   | Where Cat - S6/3 |
| The cat | <b>is</b>            | <b>in</b><br>S6/4c_        | the tree  | in the tree    | Where Cat - S6/4 |

|                                 |                     |                     |                           |                             | Where Cat - S6/1 |
|---------------------------------|---------------------|---------------------|---------------------------|-----------------------------|------------------|
| <b>The cat</b> <i>S6/1d_</i>    | <b>is</b><br>S6/1d_ | under<br>S6/1d_     | the bike<br>S6/1d_        | in the backyard<br>S6/1d_   | /1               |
|                                 |                     |                     |                           |                             | Where Cat - S6/2 |
| The cat                         | is                  | on                  | the table                 | in the backyard             | 6/2              |
| S6/2d_                          | S6/2d_              | S6/2d_<br><b>★</b>  | S6/2d_                    | \$6/2d_                     | Where Cat - S6/3 |
| The cat                         | is<br>S4/34         | <b>in</b>           | the swing                 | in the backyard<br>S6/3d_   | /3               |
| S6/3d_                          | S6/3d_              | S6/3d_<br><b>★</b>  | S6/3d_                    | 30/34_                      | Where Cat - S6/4 |
| <b>The cat</b><br><i>S6/4d_</i> | <b>is</b><br>S6/4d_ | <b>in</b><br>S6/4d_ | <b>the tree</b><br>S6/4d_ | in the front yard<br>S6/4d_ | /4               |

| S6/1e_ | S6/le_ | S6/le_         | S6/1e_ | S6/le_ | Where Cat - S6/1 |
|--------|--------|----------------|--------|--------|------------------|
| S6/2e_ | S6/2e_ | S6/2e_         | S6/2e_ | S6/2e_ | Where Cat - S6/2 |
| S6/3e_ | S6/3e_ |                | S6/3e_ | S6/3e_ | Where Cat - S6/3 |
| S6/4e_ | S6/4e_ | <b>S6/4e</b> _ | S6/4e_ | S6/4e_ | Where Cat - S6/4 |

# Story 6 - Sentence Strips / 5 Parts Book - Print and cut apart. Match with images to form sentences.

| The cat | <b>is</b><br><i>S6/1f_</i> | under<br>S6/1f_     | the bike  | in the backyard           | Where Cat - S6/1 |
|---------|----------------------------|---------------------|-----------|---------------------------|------------------|
| The cat | <b>is</b><br>S6/2f_        | <b>on</b><br>56/2f_ | the table | in the backyard<br>S6/2f_ | Where Cat - S6/2 |
| The cat | <b>is</b><br>S6/3f_        | <b>in</b><br>S6/3f_ | the swing | in the backyard           | Where Cat - S6/3 |
| The cat | <b>is</b><br>S6/4f_        | <b>in</b><br>56/4f_ |           | in the front yard         | Where Cat - S6/4 |

#### The cat is under the bike.