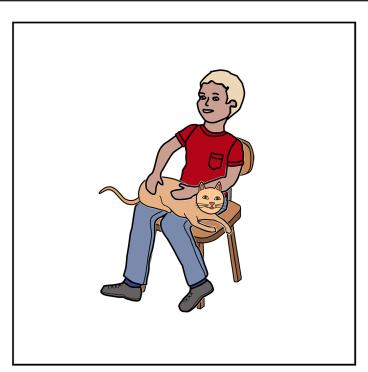

thers in assembled group.

| The cat | is     | on     | the boy's lap | on the boy's lap | Where Cat - S6/5 |
|---------|--------|--------|---------------|------------------|------------------|
| S6/5c_  | S6/5c_ | S6/5c_ | S6/5c_        | S6/5c_           |                  |



# Story 6 - Sentence Strips / 5 Parts Book - Print and cut the strip and picture apart. Add strip to others in group.

| The cat | is     | on     | the boy's lap | in the kitchen | Where Cat - S6/5 |
|---------|--------|--------|---------------|----------------|------------------|
| S6/5f_  | S6/5f_ | S6/5f_ | S6/5f_        | S6/5f_         |                  |



# Story 6 - Sentence Strips / 4 & 5 Parts Book - Print and cut apart.









# Story 6 - Sentence Strips / 4 & 5 Parts Book - Print and cut apart.









## **Story 6 - Sentence Strips / 4 & 5 Parts Book - Print for coloring.**



#### The cat is under the bike.

# Story 6 - Sentence Strips / 4 & 5 Parts Book - Print for coloring.



The cat is on the table.

**Book -** Print for coloring.



The cat is in the swing.

**Book** - Print for coloring.



The cat is in the tree.

**Book** - Print for coloring.



The cat is on Rockee's lap.