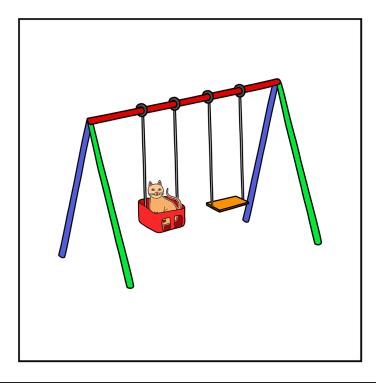

# Story 6 - Sentence Strips / 4 & 5 Parts Book - Print for coloring.

The cat is on the table.

**Book -** Print for coloring.

The cat is in the swing.

**Book** - Print for coloring.

The cat is in the tree.

**Book** - Print for coloring.