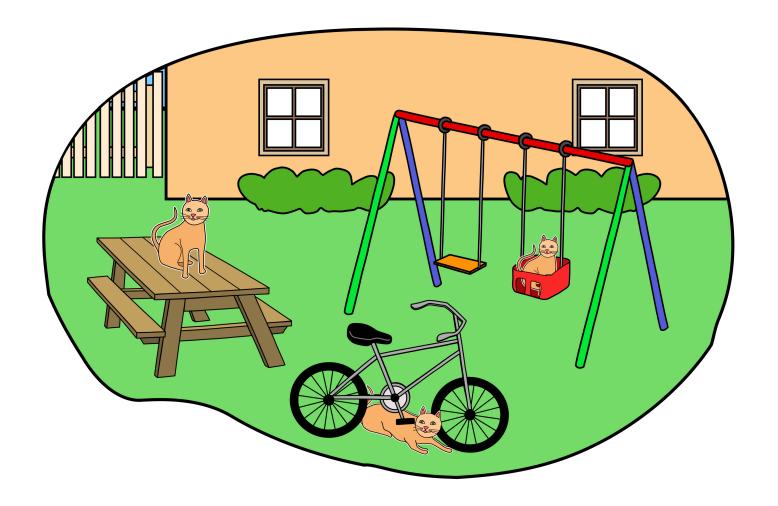

------------|------------|---------------|------------------------|------------------|
| S6/5b_              | S6/5b_     | S6/5b_     | S6/5b_        | on the boy's lap       | Where Cat - S3/5 |
| The cat $S6/5d$     | is \$6/5d_ | on \$6/5d_ | the boy's lap | in the kitchen  S6/5d_ | Where Cat - S3/5 |
| S6/5e_              | S6/5e_     | S6/5e_     | S6/5e_        | S6/5e_                 | Where Cat - S3/5 |

# Story 6 - Sentence Strips / 4 Parts Book - Print and cut the strip and picture apart. Add strip to others in assembled group.

| The cat | is     | on     | the boy's lap | on the boy's lap | Where Cat - S6/5 |
|---------|--------|--------|---------------|------------------|------------------|
| S6/5c_  | S6/5c_ | S6/5c_ | S6/5c_        | S6/5c_           |                  |



# Story 6 - Sentence Strips / 5 Parts Book - Print and cut the strip and picture apart. Add strip to others in group.

| The cat | is     | on     | the boy's lap | in the kitchen | Where Cat - S6/5 |
|---------|--------|--------|---------------|----------------|------------------|
| S6/5f_  | S6/5f_ | S6/5f_ | S6/5f_        | S6/5f_         |                  |



# Story 6 - Sentence Strips / 4 & 5 Parts Book - Print and cut apart.









# Story 6 - Sentence Strips / 4 & 5 Parts Book - Print and cut apart.









## **Story 6 - Sentence Strips / 4 & 5 Parts Book - Print for coloring.**



#### The cat is under the bike.

# Story 6 - Sentence Strips / 4 & 5 Parts Book - Print for coloring.



The cat is on the table.

**Book -** Print for coloring.



The cat is in the swing.

**Bo