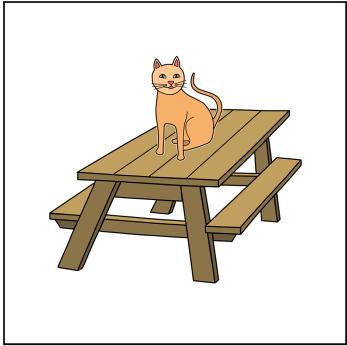

# Story 6 - Sentence Strips / 4 & 5 Parts Book - Print for coloring.

The cat is on the table.

**Book -** Print for coloring.

The cat is in the swing.

**Book** - Print for coloring.

The cat is in the tree.

**Book** - Print for coloring.