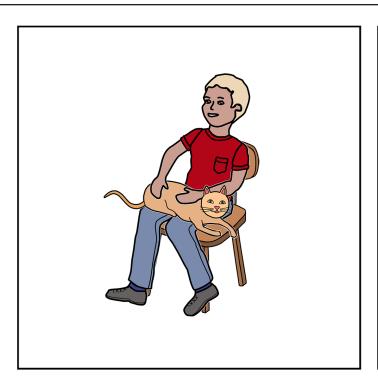

### Story 6 - Phrase Strips / 3 Parts Coloring Page

The cat is on Rockee's lap.