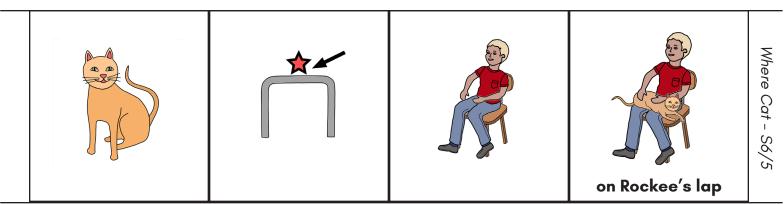

### Story 6 - Phrase Strip / 3 Parts

**Book** – Print and cut the first strip. Add to assembled strips and staple on left edge. **Word Cards** – Cut word cards to make phrases.

| the cat      | on              | Rockee's lap | on Rockee's lap | Where Cat - S6/5 |
|--------------|-----------------|--------------|-----------------|------------------|
| the cat      | in              | on           | under           |                  |
| the bike     | the table       | the swing    | the tree        |                  |
| Rockee's lap | in Rockee's lap | in           | on              |                  |

### Story 6 - Phrase Strip / 3 Parts

**Book** - Print and cut the strip. Add to assembled strips and staple on left edge. **Scene Card** - Cut the scene card.