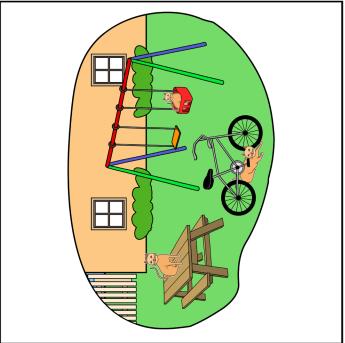

### Story 6 - Phrase Strips / 3 Parts

Scene Cards - Print and cut.

### Story 6 - Phrase Strips / 3 Parts

Scene Cards - Print and cut.

Blank Cards/Strips - Print and cut.