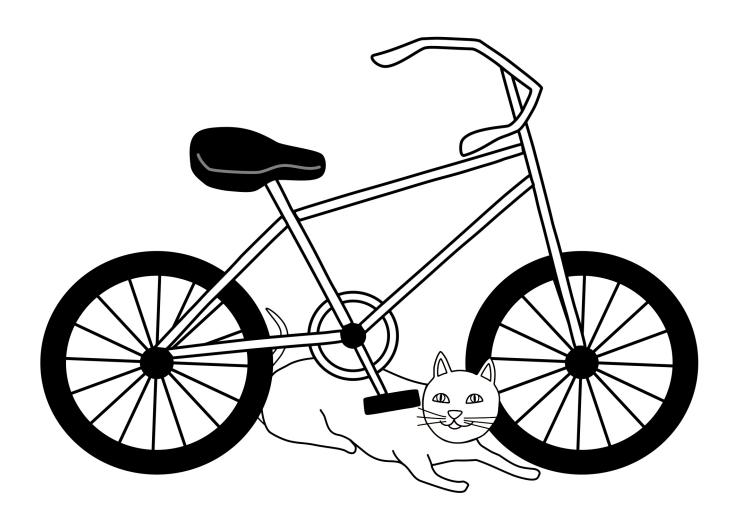

**Book** - Print and cut the strip. Add to assembled strips and staple on left edge. **Scene Card** - Print and cut.





# **Story 6 - Print and cut into strips.** Assemble and staple on left edge.

|  |  | under the bike | Where Cat - S6/1 |
|--|--|----------------|------------------|
|  |  | on the table   | Where Cat - S6/2 |
|  |  | in the swing   | Where Cat - S6/3 |
|  |  | in the tree    | Where Cat - S6/4 |

#### Where Is The Cat - 6

### Story 6 - Phrase Strip / 3 Parts

**Book** - Print and cut the strip. Add to assembled strips and staple on left edge. **Scene Card** - Cut the scene card.





### Story 6 - Phrase Strips / 3 Parts

Scene Cards - Print and cut.









### Story 6 - Phrase Strips / 3 Parts

Scene Cards - Print and cut.

Blank Cards/Strips - Print and cut.







#### The cat is under the bike.



The cat is on the table.

# **Story** 6 - Phrase Strips / 3 Parts Coloring Page



The cat is in the swing.

### Story 6 - Phrase Strips / 3 Parts Coloring Page



The cat is in the tree.

### Story 6 - Phrase Strips / 3 Parts Coloring Page



The cat is on Rockee's lap.