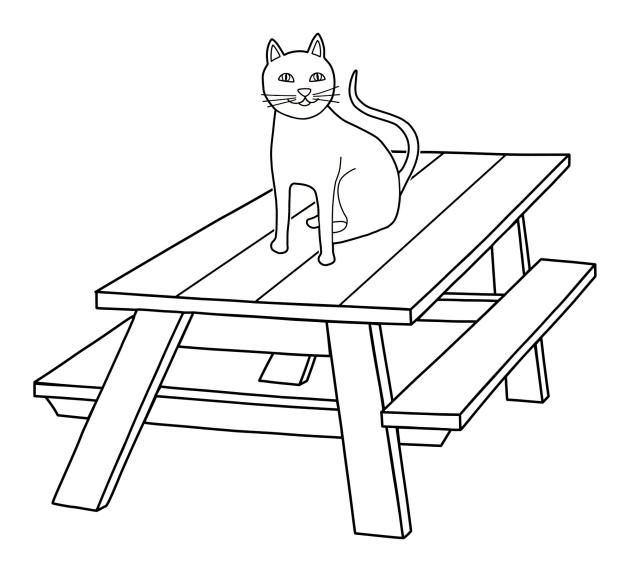

Add to assembled strips and staple on left edge. **Scene Card** - Print and cut.





# **Story 6 - Print and cut into strips.** Assemble and staple on left edge.

|  |  | under the bike | Where Cat - S6/1 |
|--|--|----------------|------------------|
|  |  | on the table   | Where Cat - S6/2 |
|  |  | in the swing   | Where Cat - S6/3 |
|  |  | in the tree    | Where Cat - S6/4 |

#### Where Is The Cat - 6

### Story 6 - Phrase Strip / 3 Parts

**Book** - Print and cut the strip. Add to assembled strips and staple on left edge. **Scene Card** - Cut the scene card.





### Story 6 - Phrase Strips / 3 Parts

Scene Cards - Print and cut.









### Story 6 - Phrase Strips / 3 Parts

Scene Cards - Print and cut.

Blank Cards/Strips - Print and cut.







#### The cat is under the bike.



The cat is on the table.

# **Story** 6 - Phrase Strips / 3 Parts Coloring Page



The cat is in the swing.

### Story 6 - Phrase Strips / 3 Parts Coloring Page



The cat is in the tree.

### Story 6 - Phrase Strips / 3 Parts Coloring Page



The cat is on Rockee's lap.