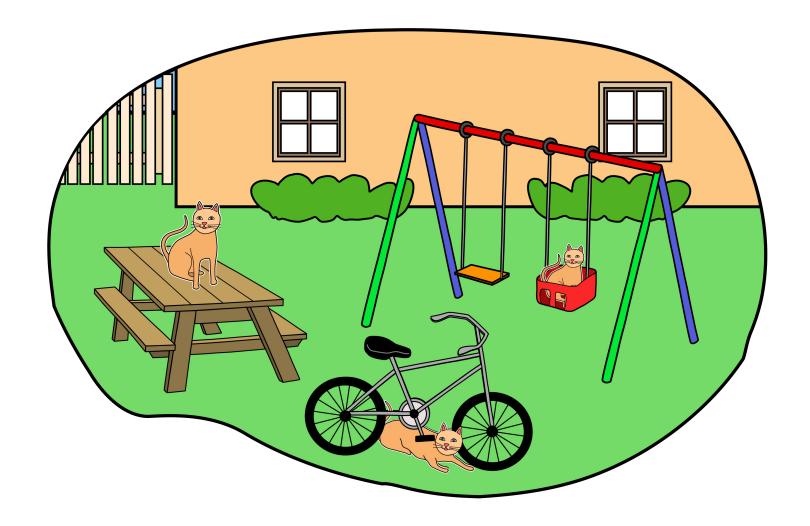

### Story 6 - Phrase Strips / 3 Parts

Scene Cards - Print and cut.

### Story 6 - Phrase Strips / 3 Parts

Scene Cards - Print and cut.

Blank Cards/Strips - Print and cut.