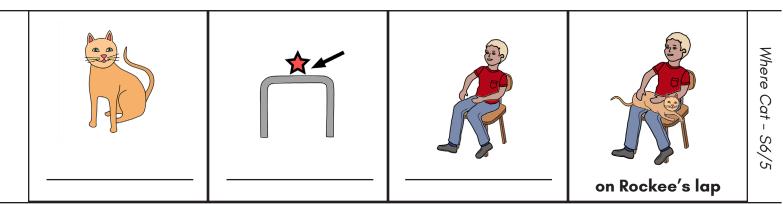

### Story 6 - Phrase Strip / 3 Parts

**Book** – Print and cut the first strip. Add to assembled strips and staple on left edge. **Word Cards** – Cut word cards to make phrases.

| the cat      | on              | Rockee's lap | on Rockee's lap | Where Cat - S6/5 |
|--------------|-----------------|--------------|-----------------|------------------|
| the cat      | in              | on           | under           |                  |
| the bike     | the table       | the swing    | the tree        |                  |
| Rockee's lap | in Rockee's lap | in           | on              |                  |

#### Story 6 - Phrase Strip / 3 Parts

**Book** - Print and cut the strip. Add to assembled strips and staple on left edge. **Scene Card** - Print and cut.