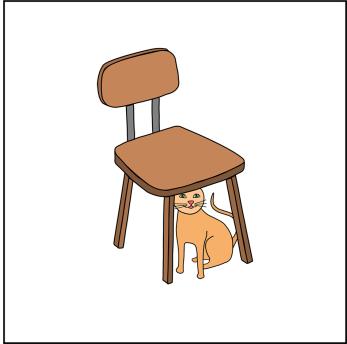

## Story 5 - Sentence Strips / 4 & 5 Parts Book - Print for coloring.

The cat is in the basket.

**Book** - Print for coloring.

The cat is under the chair.