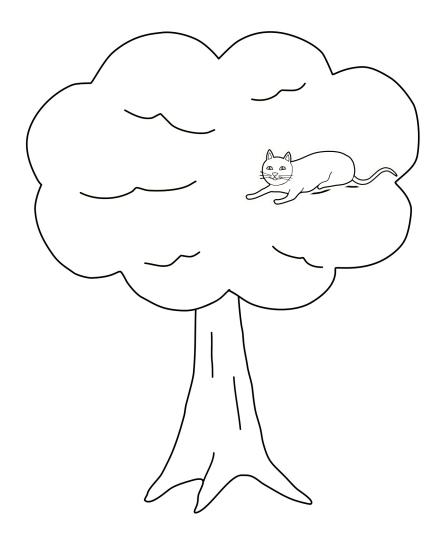

#### The cat is on the shelf.

**Book** - Print for coloring.

The cat is in the tree.

**Book** - Print for coloring.

The cat is under Tina's hand.