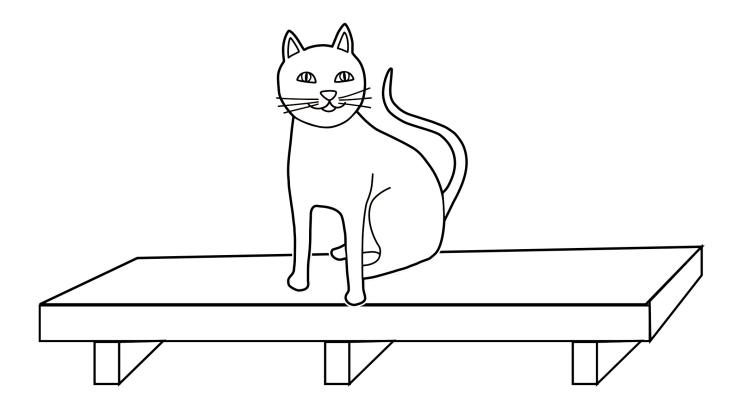

#### The cat is on the shelf.

**Book** - Print for coloring.

The cat is in the tree.

**Book** - Print for coloring.

The cat is under Tina's hand.