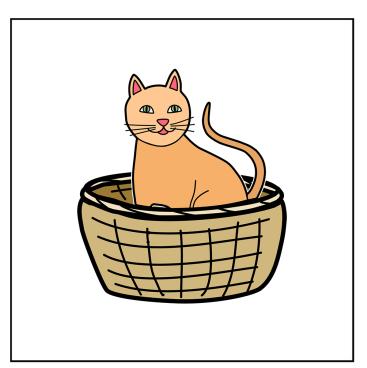

## Story 5 - Sentence Strips / 4 & 5 Parts Book - Print for coloring.

The cat is in the basket.

**Book** - Print for coloring.

The cat is under the chair.