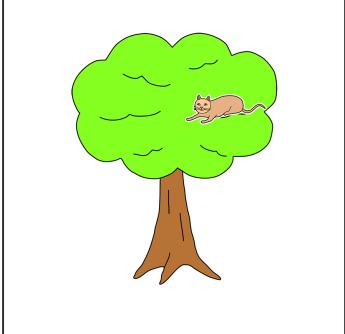

#### The cat is on the shelf.

**Book** - Print for coloring.

The cat is in the tree.

**Book** - Print for coloring.

The cat is under Tina's hand.