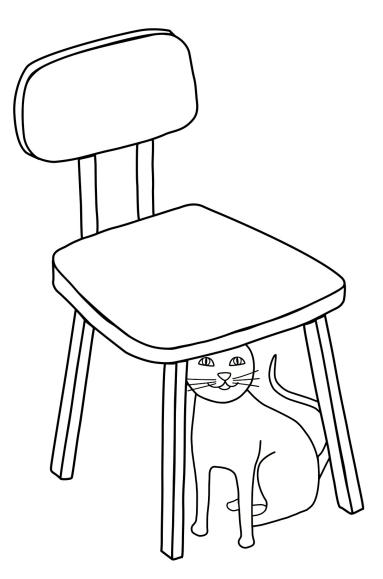

ina's hand | the girl's hand | in          | in                    |                   |

Where Is The Cat - 5

# Story 5 - Phrase Strips / 3 Parts

**Book -** Print and cut into strips. Assemble and staple on left edge.



Where Is The Cat - 5

# Story 5 - Phrase Strip / 3 Parts

**Book** – Print and cut the strip. Add to assembled strips and staple on left edge. **Scene Card** – Print and cut.





Where Is The Cat - 5

# Story 5 - Phrase Strips / 3 Parts

**Book** - Print and cut into strips. Assemble and staple on left edge.



**Book** – Print and cut the strip. Add to assembled strips and staple on left edge. **Scene Card** – Cut the scene card.





Scene Cards - Print and cut.



Scene Cards - Print and cut. Blank Cards/Strips - Print and cut.







### The cat is in the basket.



### The cat is under the chair.



### The cat is on the shelf.



### The cat is in the tree.

**Coloring Page** 



### The cat is under Tina's hand.