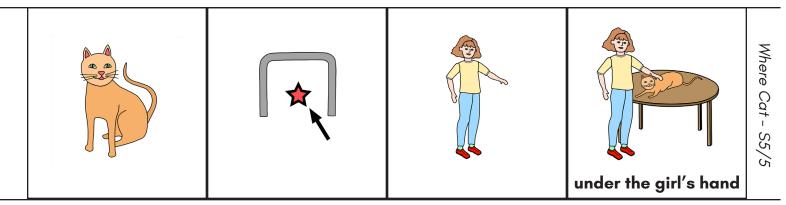

**Book** – Print and cut the first strip. Add to assembled strips and staple on left edge. **Word Cards** – Cut word cards to make phrases.

| the cat     | under           | Tina's hand | under the girl's hand | Where Cat - S.5/5 |
|-------------|-----------------|-------------|-----------------------|-------------------|
| the cat     | in              | on          | under                 |                   |
| the basket  | the chair       | the shelf   | the tree              |                   |
| Tina's hand | the girl's hand | in          | in                    |                   |