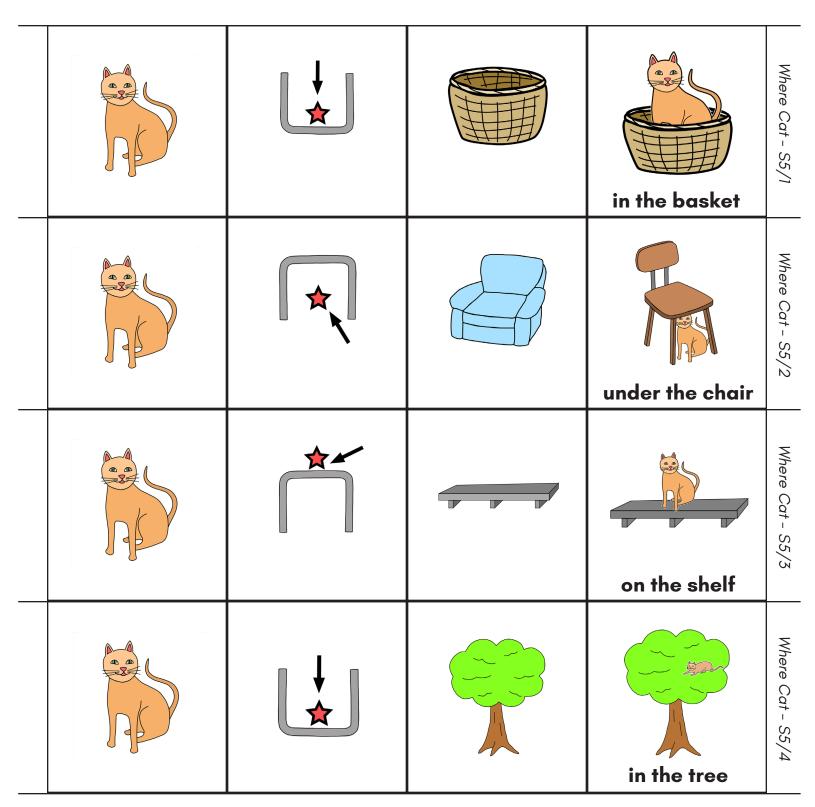

**Book –** Print and cut into strips. Assemble and staple on left edge.

| the cat     | in    | the basket | in the basket          | Where Cat - S5/1 |
|-------------|-------|------------|------------------------|------------------|
| the cat     | under | the chair  | <b>Under the chair</b> | Where Cat - S5/2 |
| the cat     | on    | the shelf  | on the shelf           | Where Cat - S5/3 |
| <br>the cat | in    | the tree   | in the tree            | Where Cat - S5/4 |

### The cat is in the basket.

### The cat is under the chair.

### The cat is on the shelf.

### The cat is in the tree.

**Coloring Page** 