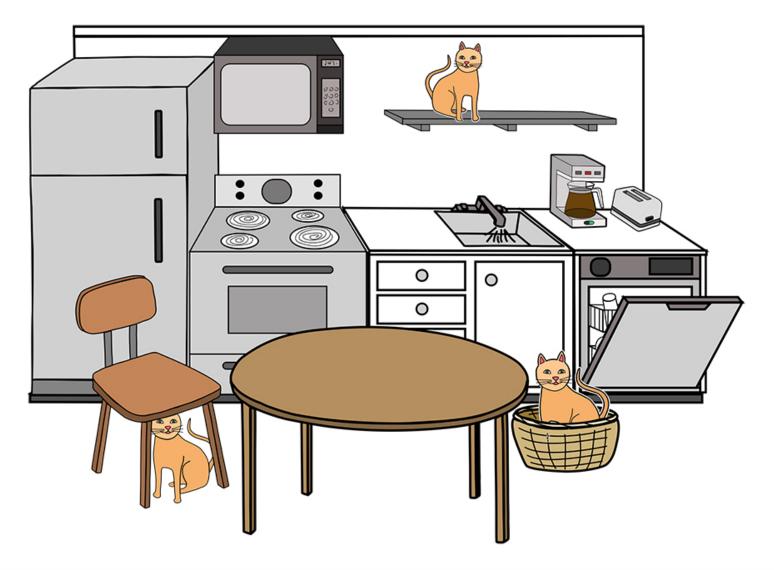

Scene Cards - Print and cut.

Scene Cards - Print and cut. Blank Cards/Strips - Print and cut.

### The cat is in the basket.

### The cat is under the chair.

### The cat is on the shelf.

### The cat is in the tree.

**Coloring Page** 