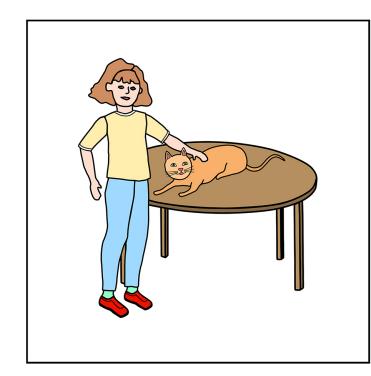

|                   |
| Tina's hand | the girl's hand | in          | in                    |                   |

Where Is The Cat - 5

# Story 5 - Phrase Strips / 3 Parts

**Book -** Print and cut into strips. Assemble and staple on left edge.



Where Is The Cat - 5

# Story 5 - Phrase Strip / 3 Parts

**Book** – Print and cut the strip. Add to assembled strips and staple on left edge. **Scene Card** – Print and cut.





Where Is The Cat - 5

# Story 5 - Phrase Strips / 3 Parts

**Book** - Print and cut into strips. Assemble and staple on left edge.



**Book** – Print and cut the strip. Add to assembled strips and staple on left edge. **Scene Card** – Cut the scene card.





Scene Cards - Print and cut.



Scene Cards - Print and cut. Blank Cards/Strips - Print and cut.







### The cat is in the basket.



### The cat is under the chair.



### The cat is on the shelf.



### The cat is in the tree.

**Coloring Page** 



### The cat is under Tina's hand.