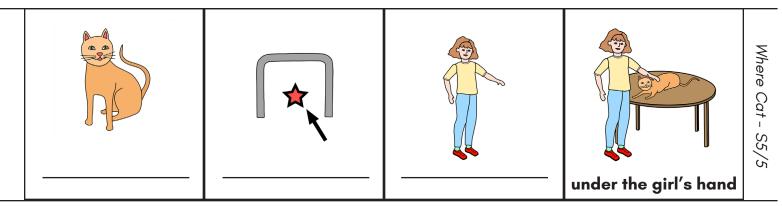

**Book** – Print and cut the first strip. Add to assembled strips and staple on left edge. **Word Cards** – Cut word cards to make phrases.

| the cat     | under           | Tina's hand | under the girl's hand | Where Cat - S.5/5 |
|-------------|-----------------|-------------|-----------------------|-------------------|
| the cat     | in              | on          | under                 |                   |
| the basket  | the chair       | the shelf   | the tree              |                   |
| Tina's hand | the girl's hand | in          | in                    |                   |

### The cat is under Tina's hand.