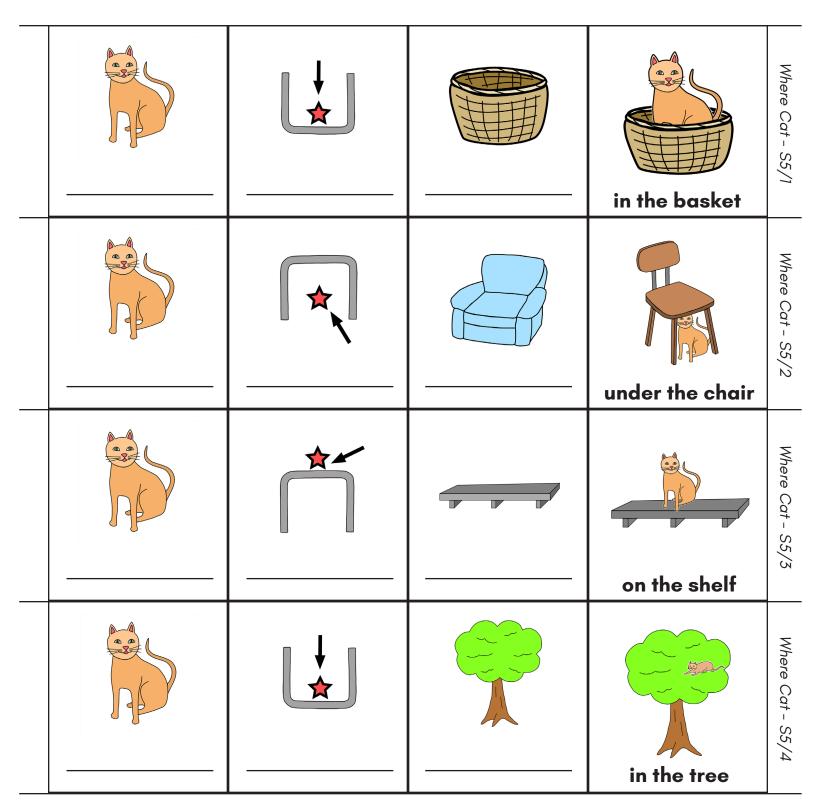

**Book –** Print and cut into strips. Assemble and staple on left edge.

| the cat     | in    | the basket | in the basket          | Where Cat - S5/1 |
|-------------|-------|------------|------------------------|------------------|
| the cat     | under | the chair  | <b>Under the chair</b> | Where Cat - S5/2 |
| the cat     | on    | the shelf  | on the shelf           | Where Cat - S5/3 |
| <br>the cat | in    | the tree   | in the tree            | Where Cat - S5/4 |

### The cat is in the basket.

### The cat is under the chair.

### The cat is on the shelf.

### The cat is in the tree.

**Coloring Page** 