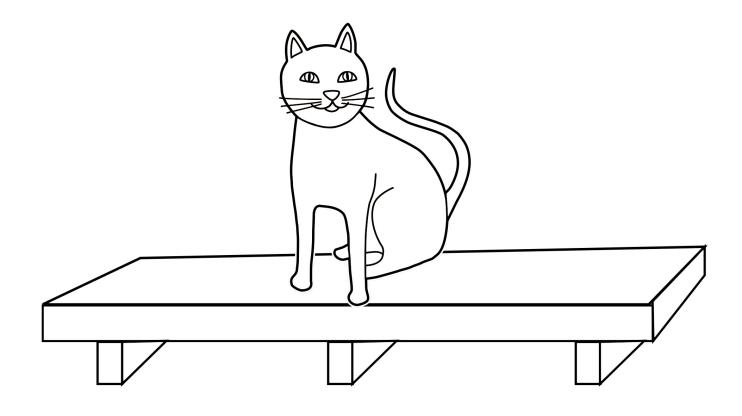

| in                    |                   |

Where Is The Cat - 5

# Story 5 - Phrase Strips / 3 Parts

**Book -** Print and cut into strips. Assemble and staple on left edge.



Where Is The Cat - 5

# Story 5 - Phrase Strip / 3 Parts

**Book** – Print and cut the strip. Add to assembled strips and staple on left edge. **Scene Card** – Print and cut.





Where Is The Cat - 5

# Story 5 - Phrase Strips / 3 Parts

**Book** - Print and cut into strips. Assemble and staple on left edge.



**Book** – Print and cut the strip. Add to assembled strips and staple on left edge. **Scene Card** – Cut the scene card.





Scene Cards - Print and cut.



Scene Cards - Print and cut. Blank Cards/Strips - Print and cut.







### The cat is in the basket.



### The cat is under the chair.



### The cat is on the shelf.



### The cat is in the tree.

**Coloring Page** 



### The cat is under Tina's hand.