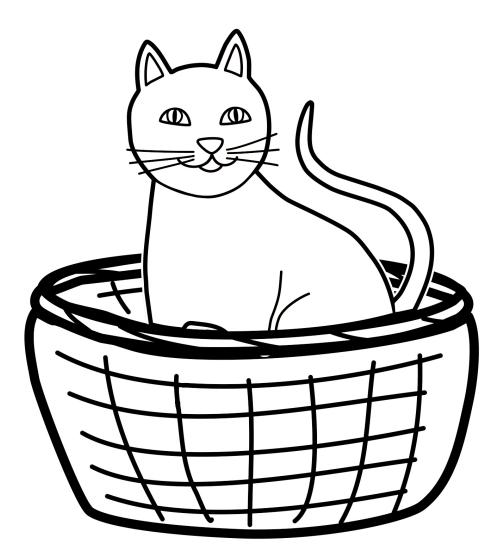

|                   |
| Tina's hand | the girl's hand | in          | in                    |                   |

Where Is The Cat - 5

# Story 5 - Phrase Strips / 3 Parts

**Book -** Print and cut into strips. Assemble and staple on left edge.



Where Is The Cat - 5

# Story 5 - Phrase Strip / 3 Parts

**Book** – Print and cut the strip. Add to assembled strips and staple on left edge. **Scene Card** – Print and cut.





Where Is The Cat - 5

# Story 5 - Phrase Strips / 3 Parts

**Book** - Print and cut into strips. Assemble and staple on left edge.



**Book** – Print and cut the strip. Add to assembled strips and staple on left edge. **Scene Card** – Cut the scene card.





Scene Cards - Print and cut.



Scene Cards - Print and cut. Blank Cards/Strips - Print and cut.







### The cat is in the basket.



### The cat is under the chair.



### The cat is on the shelf.



### The cat is in the tree.

**Coloring Page** 



### The cat is under Tina's hand.