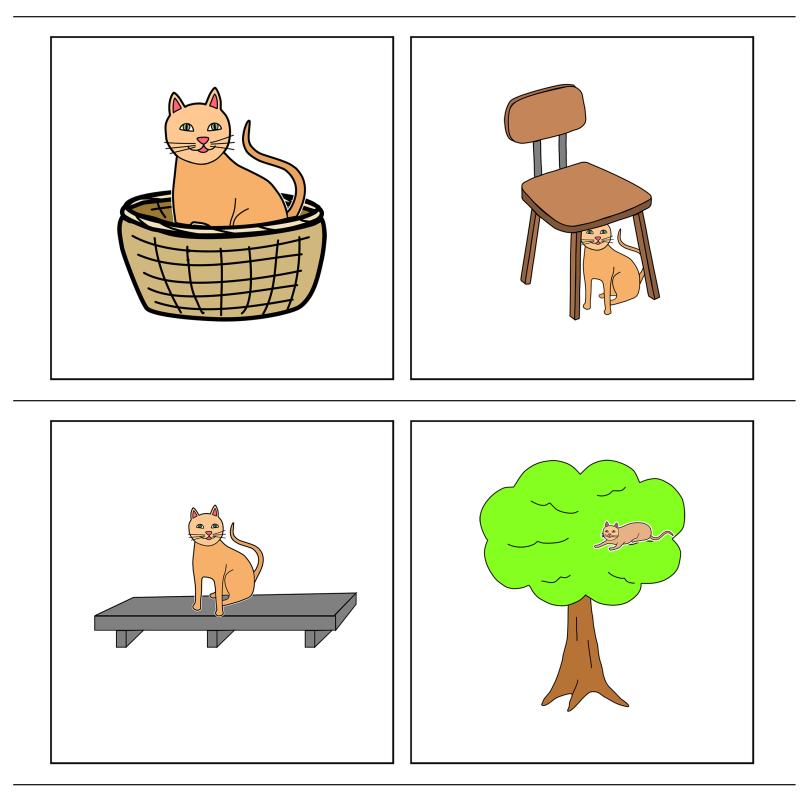

### The cat is in the basket.

### The cat is under the chair.

### The cat is on the shelf.

### The cat is in the tree.

**Coloring Page** 