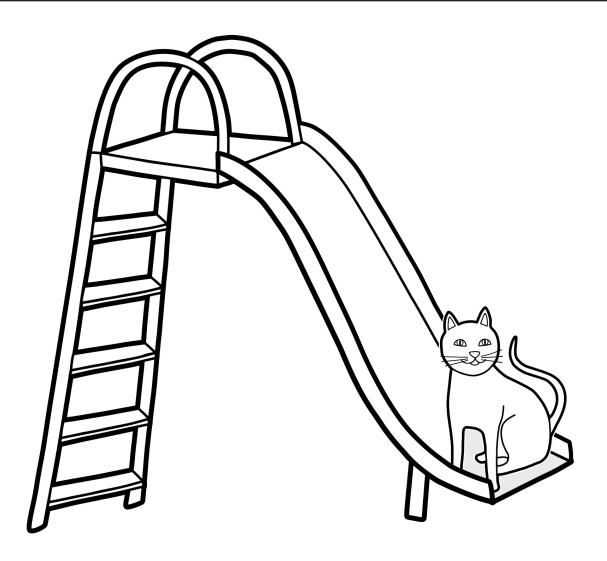

# Story 4 - Sentence Strips / 4 Parts

| <br>The cat<br>S4/1a_ | is<br>S4/la_ | on<br>S4/1a_           | the slide<br>S4/1a_   | 54/la_ | Where Cat - S4/1 |
|-----------------------|--------------|------------------------|-----------------------|--------|------------------|
| The cat<br>S4/2a_     | is<br>54/2a_ | ↓<br>★<br>in<br>54/2a_ | the sandbox<br>S4/2a_ | 54/2a_ | Where Cat - S4/2 |
| The cat               | is<br>54/3a_ | under<br>S4/3a_        | the wagon<br>S4/3a_   | 54/3a_ | Where Cat - S4/3 |
| The cat<br>S4/4a_     | is<br>54/4a_ | ↓<br>★<br>in<br>S4/4a_ | the tree<br>S4/4a_    | 54/4a_ | Where Cat - S4/4 |

# Story 4 - Sentence Strips / 4 Parts

**Book** - Print and cut apart. Match with images to form sentences.

| The cat | <b>is</b><br>54/1c_ | <b>on</b><br>54/1c_        | the slide<br>54/1c_          | on the slide<br><sub>S4/1c_</sub> | Where Cat - S4/1 |
|---------|---------------------|----------------------------|------------------------------|-----------------------------------|------------------|
| The cat | <b>is</b><br>54/2c_ | <b>in</b><br>54/2c_        | <b>the sandbox</b><br>54/2c_ | <b>in the sandbox</b><br>S4/2c_   | Where Cat - S4/2 |
| The cat | <b>is</b><br>54/3c_ | under<br><sub>54/3c_</sub> | the wagon                    | under the wagon<br>S4/3c_         | Where Cat - S4/3 |
| The cat | <b>is</b><br>54/4c_ | <b>in</b><br>54/4c_        | the tree                     | in the tree<br><sub>S4/4c_</sub>  | Where Cat - S4/4 |

# Story 4 - Sentence Strips / 5 Parts

| The cat           | is<br>54/1d_ | <b>*</b><br><b>•</b><br><b>•</b><br><i>•</i><br><i>•</i><br><i>•</i><br><i>•</i> | the slide<br>54/1d_   | in the backyard   | Where Cat - S4/1 |
|-------------------|--------------|----------------------------------------------------------------------------------|-----------------------|-------------------|------------------|
| The cat           | is<br>54/2d_ | ↓<br>★<br>in<br>54/2d_                                                           | the sandbox<br>S4/2d_ | in the backyard   | Where Cat - S4/2 |
| The cat           | is<br>54/3d_ | under<br>S4/3d_                                                                  | the wagon             | in the backyard   | Where Cat - S4/3 |
| The cat<br>S4/4d_ | is<br>54/4d_ | ↓<br>★<br>in<br>54/4d_                                                           | the tree<br>S4/4d_    | in the front yard | Where Cat - S4/4 |

# Story 4 - Sentence Strips / 5 Parts

**Book** - Print and cut apart. Match with images to form sentences.

| The cat | <b>is</b><br>54/1f_ | <b>on</b><br>54/1f_        | the slide<br><sub>S4/1f_</sub> | <b>in the backyard</b><br>S4/1f_   | Where Cat - S4/1 |
|---------|---------------------|----------------------------|--------------------------------|------------------------------------|------------------|
| The cat | <b>is</b><br>54/2f_ | <b>in</b><br>54/2f_        | <b>the sandbox</b><br>S4/2f_   | <b>in the backyard</b><br>S4/2f_   | Where Cat - S4/2 |
| The cat | <b>is</b><br>54/3f_ | under<br><sub>S4/3f_</sub> | <b>the wagon</b><br>S4/3f_     | <b>in the backyard</b><br>S4/3f_   | Where Cat - S4/3 |
| The cat | <b>is</b><br>54/4f_ | <b>in</b><br>54/4f_        | the tree                       | <b>in the front yard</b><br>S4/4f_ | Where Cat - S4/4 |

#### The cat is on the slide.