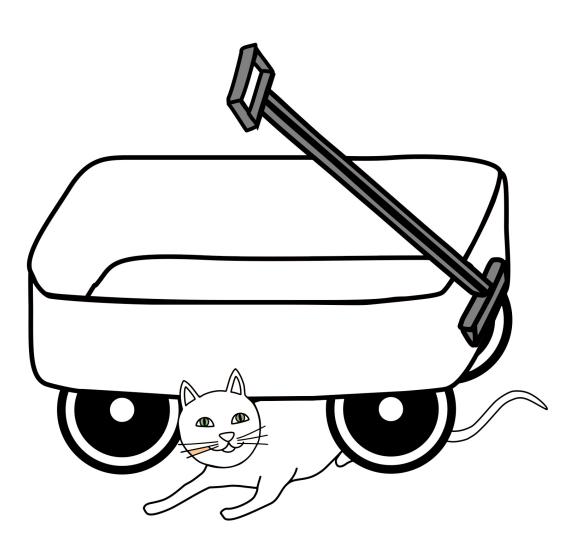

# Story 4 - Sentence Strips / 4 Parts

| <br>The cat<br>S4/1a_ | is<br>S4/la_ | on<br>S4/1a_           | the slide<br>S4/1a_   | 54/la_ | Where Cat - S4/1 |
|-----------------------|--------------|------------------------|-----------------------|--------|------------------|
| The cat<br>S4/2a_     | is<br>54/2a_ | ↓<br>★<br>in<br>54/2a_ | the sandbox<br>S4/2a_ | 54/2a_ | Where Cat - S4/2 |
| The cat               | is<br>54/3a_ | under<br>S4/3a_        | the wagon<br>S4/3a_   | 54/3a_ | Where Cat - S4/3 |
| The cat<br>S4/4a_     | is<br>54/4a_ | ↓<br>★<br>in<br>S4/4a_ | the tree<br>S4/4a_    | 54/4a_ | Where Cat - S4/4 |

# Story 4 - Sentence Strips / 4 Parts

**Book** - Print and cut apart. Match with images to form sentences.

| The cat | <b>is</b><br>54/1c_ | <b>on</b><br>54/1c_        | the slide<br>54/1c_          | on the slide<br><sub>S4/1c_</sub> | Where Cat - S4/1 |
|---------|---------------------|----------------------------|------------------------------|-----------------------------------|------------------|
| The cat | <b>is</b><br>54/2c_ | <b>in</b><br>54/2c_        | <b>the sandbox</b><br>54/2c_ | <b>in the sandbox</b><br>S4/2c_   | Where Cat - S4/2 |
| The cat | <b>is</b><br>54/3c_ | under<br><sub>54/3c_</sub> | the wagon                    | under the wagon<br>S4/3c_         | Where Cat - S4/3 |
| The cat | <b>is</b><br>54/4c_ | <b>in</b><br>54/4c_        | the tree                     | in the tree<br><sub>S4/4c_</sub>  | Where Cat - S4/4 |

# Story 4 - Sentence Strips / 5 Parts

| The cat           | is<br>54/1d_ | <b>*</b><br><b>•</b><br><b>•</b><br><i>•</i><br><i>•</i><br><i>•</i><br><i>•</i> | the slide<br>54/1d_   | in the backyard   | Where Cat - S4/1 |
|-------------------|--------------|----------------------------------------------------------------------------------|-----------------------|-------------------|------------------|
| The cat           | is<br>54/2d_ | ↓<br>★<br>in<br>54/2d_                                                           | the sandbox<br>S4/2d_ | in the backyard   | Where Cat - S4/2 |
| The cat           | is<br>54/3d_ | under<br>S4/3d_                                                                  | the wagon             | in the backyard   | Where Cat - S4/3 |
| The cat<br>S4/4d_ | is<br>54/4d_ | ↓<br>★<br>in<br>54/4d_                                                           | the tree<br>S4/4d_    | in the front yard | Where Cat - S4/4 |

# Story 4 - Sentence Strips / 5 Parts

**Book** - Print and cut apart. Match with images to form sentences.

| The cat | <b>is</b><br>54/1f_ | <b>on</b><br>54/1f_        | the slide<br><sub>S4/1f_</sub> | <b>in the backyard</b><br>S4/1f_   | Where Cat - S4/1 |
|---------|---------------------|----------------------------|--------------------------------|------------------------------------|------------------|
| The cat | <b>is</b><br>54/2f_ | <b>in</b><br>54/2f_        | <b>the sandbox</b><br>S4/2f_   | <b>in the backyard</b><br>S4/2f_   | Where Cat - S4/2 |
| The cat | <b>is</b><br>54/3f_ | under<br><sub>S4/3f_</sub> | <b>the wagon</b><br>S4/3f_     | <b>in the backyard</b><br>S4/3f_   | Where Cat - S4/3 |
| The cat | <b>is</b><br>54/4f_ | <b>in</b><br>54/4f_        | the tree                       | <b>in the front yard</b><br>S4/4f_ | Where Cat - S4/4 |

#### The cat is under the wagon.