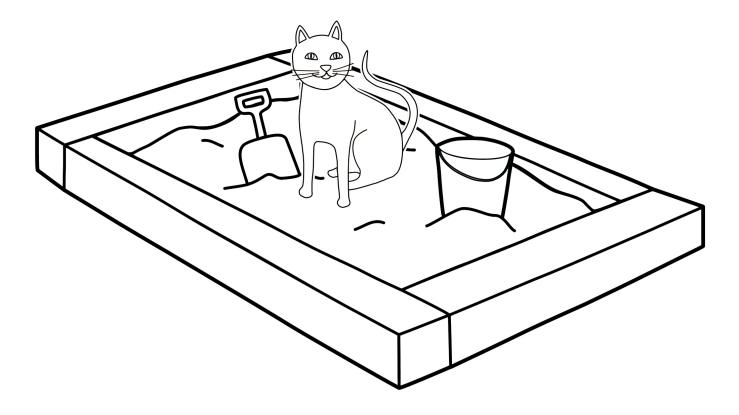

# Story 4 - Sentence Strips / 4 Parts

| <br>The cat<br>S4/1a_ | is<br>S4/la_ | on<br>S4/1a_           | the slide<br>S4/1a_   | 54/la_ | Where Cat - S4/1 |
|-----------------------|--------------|------------------------|-----------------------|--------|------------------|
| The cat<br>S4/2a_     | is<br>54/2a_ | ↓<br>★<br>in<br>54/2a_ | the sandbox<br>S4/2a_ | 54/2a_ | Where Cat - S4/2 |
| The cat               | is<br>54/3a_ | under<br>S4/3a_        | the wagon<br>S4/3a_   | 54/3a_ | Where Cat - S4/3 |
| The cat<br>S4/4a_     | is<br>54/4a_ | ↓<br>★<br>in<br>S4/4a_ | the tree<br>S4/4a_    | 54/4a_ | Where Cat - S4/4 |

# Story 4 - Sentence Strips / 4 Parts

**Book** - Print and cut apart. Match with images to form sentences.

| The cat | <b>is</b><br>54/1c_ | <b>on</b><br>54/1c_        | the slide<br>54/1c_          | on the slide<br><sub>S4/1c_</sub> | Where Cat - S4/1 |
|---------|---------------------|----------------------------|------------------------------|-----------------------------------|------------------|
| The cat | <b>is</b><br>54/2c_ | <b>in</b><br>54/2c_        | <b>the sandbox</b><br>54/2c_ | <b>in the sandbox</b><br>S4/2c_   | Where Cat - S4/2 |
| The cat | <b>is</b><br>54/3c_ | under<br><sub>54/3c_</sub> | the wagon                    | under the wagon<br>S4/3c_         | Where Cat - S4/3 |
| The cat | <b>is</b><br>54/4c_ | <b>in</b><br>54/4c_        | the tree                     | in the tree<br><sub>S4/4c_</sub>  | Where Cat - S4/4 |

# Story 4 - Sentence Strips / 5 Parts

| The cat           | is<br>54/1d_ | <b>*</b><br><b>•</b><br><b>•</b><br><i>•</i><br><i>•</i><br><i>•</i><br><i>•</i> | the slide<br>54/1d_   | in the backyard   | Where Cat - S4/1 |
|-------------------|--------------|----------------------------------------------------------------------------------|-----------------------|-------------------|------------------|
| The cat           | is<br>54/2d_ | ↓<br>★<br>in<br>54/2d_                                                           | the sandbox<br>S4/2d_ | in the backyard   | Where Cat - S4/2 |
| The cat           | is<br>54/3d_ | under<br>S4/3d_                                                                  | the wagon             | in the backyard   | Where Cat - S4/3 |
| The cat<br>S4/4d_ | is<br>54/4d_ | ↓<br>★<br>in<br>54/4d_                                                           | the tree<br>S4/4d_    | in the front yard | Where Cat - S4/4 |

# Story 4 - Sentence Strips / 5 Parts

**Book** - Print and cut apart. Match with images to form sentences.

| The cat | <b>is</b><br>54/1f_ | <b>on</b><br>54/1f_        | the slide<br><sub>S4/1f_</sub> | <b>in the backyard</b><br>S4/1f_   | Where Cat - S4/1 |
|---------|---------------------|----------------------------|--------------------------------|------------------------------------|------------------|
| The cat | <b>is</b><br>54/2f_ | <b>in</b><br>54/2f_        | <b>the sandbox</b><br>S4/2f_   | <b>in the backyard</b><br>S4/2f_   | Where Cat - S4/2 |
| The cat | <b>is</b><br>54/3f_ | under<br><sub>S4/3f_</sub> | <b>the wagon</b><br>S4/3f_     | <b>in the backyard</b><br>S4/3f_   | Where Cat - S4/3 |
| The cat | <b>is</b><br>54/4f_ | <b>in</b><br>54/4f_        | the tree                       | <b>in the front yard</b><br>S4/4f_ | Where Cat - S4/4 |

#### The cat is in the sandbox.