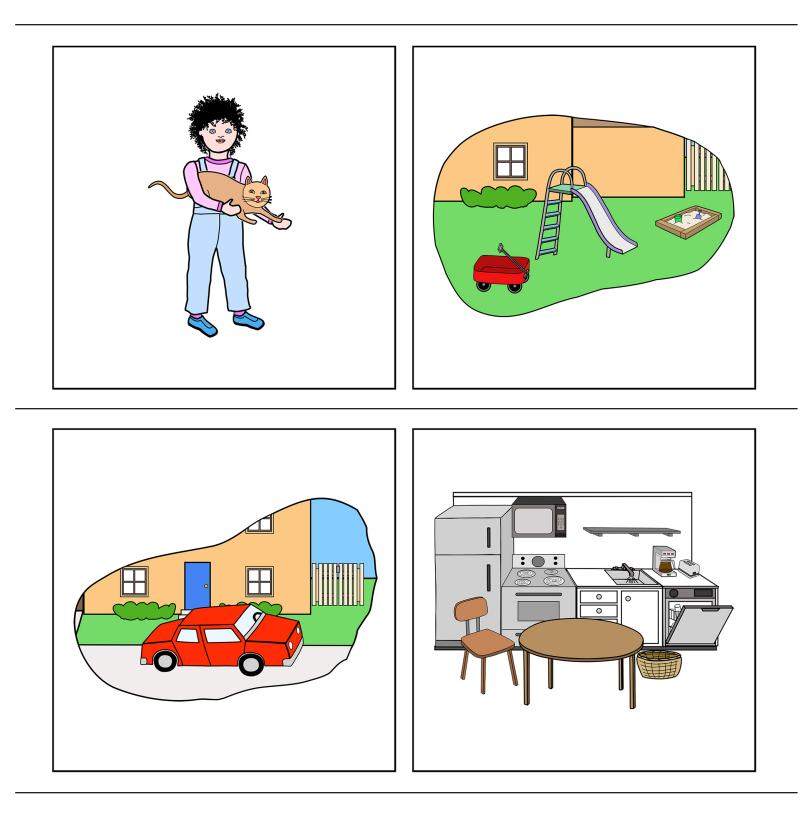

## Story 4 - Sentence Strips / 4 & 5 Parts

| <br>The cat<br>S4/5a_ | is<br>S4/5a_ | ↓<br>★<br>in<br>S4/5a_  | the girl's arms | <b>б</b><br>б<br>54/5а_ | Where Cat - S4/5 |
|-----------------------|--------------|-------------------------|-----------------|-------------------------|------------------|
| 54/5b_                | 54/5b_       | <b>↓</b><br>★<br>54/5b_ | 54/5b_          | in the girl's arms      | Where Cat - S4/5 |
| <br>The cat           | is<br>54/5d_ | in<br>54/5d_            | the girl's arms | in the kitchen          | Where Cat - S4/5 |
| S4/5e_                | <u>S4/5e</u> | ↓<br>★<br>54/5e_        | 54/5e_          | 54/5e_                  | Where Cat - S4/5 |

# Story 4 - Sentence Strips / 4 Parts Book - Print and cut the strip and picture apart. Add strip to others in assembled group.

| The cat | is     | in     | the girl's arms | in the girl's arms | Where Cat - S4/5 |
|---------|--------|--------|-----------------|--------------------|------------------|
| S4/5c_  | S4/5c_ | S4/5c_ | S4/5c_          | S4/5c_             |                  |

### The cat is in Kimmi's arms.