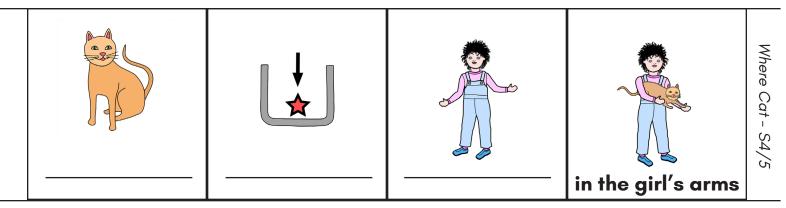

## Story 4 - Phrase Strip / 3 Parts

**Book** – Print and cut the first strip. Add to assembled strips and staple on left edge. **Word Cards** – Cut word cards to make phrases.

| the cat      | in              | Kimmi's arms | in the girl's arms | Where Cat - S4/5 |
|--------------|-----------------|--------------|--------------------|------------------|
| the cat      | in              | on           | under              |                  |
| the slide    | the sandbox     | the wagon    | the tree           |                  |
| Kimmi's arms | the girl's arms | in           | in                 |                  |

## The cat is in Kimmi's arms.