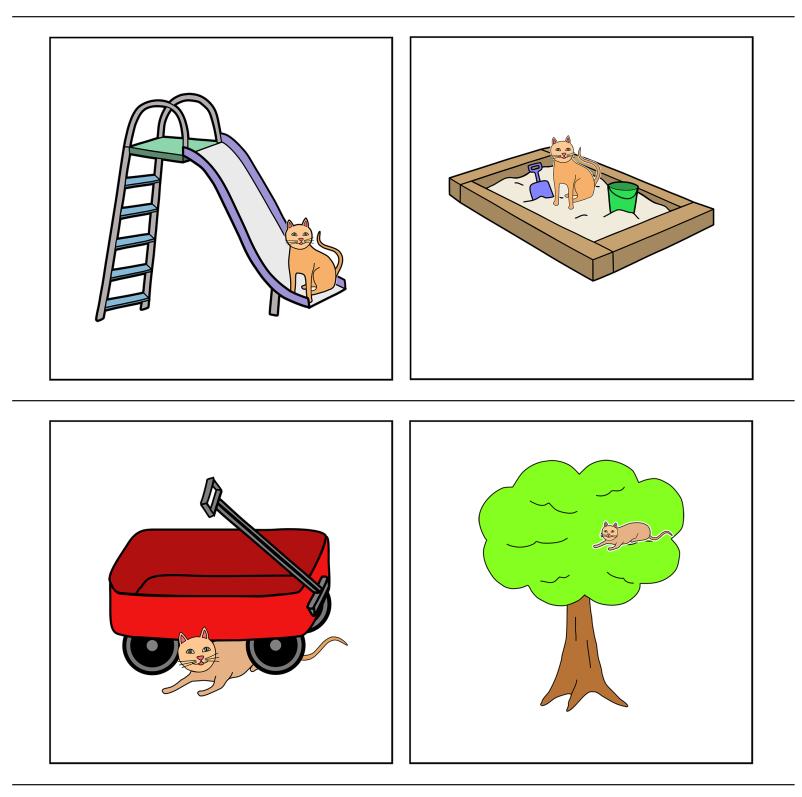

### The cat is on the slide.

### The cat is in the sandbox.

## The cat is under the wagon.

### The cat is in the tree.