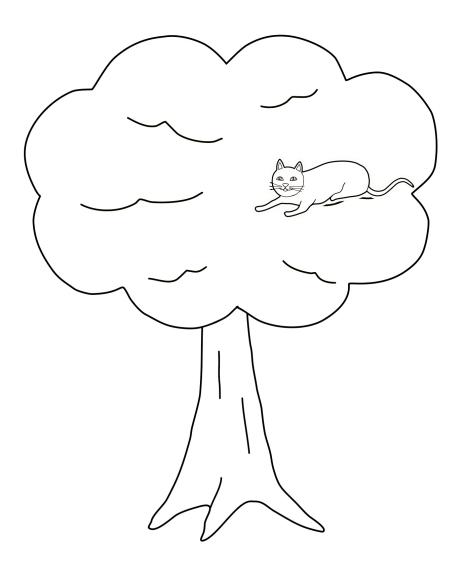

3 Parts

**Book** - Print and cut into strips. Assemble and staple on left edge.



## Story 4 - Phrase Strip / 3 Parts

**Book** – Print and cut the strip. Add to assembled strips and staple on left edge. **Scene Card** – Print and cut.





## Story 4 - Phrase Strips / 3 Parts

**Book** - Print and cut into strips. Assemble and staple on left edge.



## Story 4 - Phrase Strip / 3 Parts

**Book** – Print and cut the strip. Add to assembled strips and staple on left edge. **Scene Card** – Cut the scene card.





## Story 4 - Phrase Strips / 3 Parts

**Scene Cards –** Print and cut.



# Story 4 - Phrase Strips / 3 Parts

Scene Cards - Print and cut. Blank Cards/Strips - Print and cut.





### The cat is on the slide.



### The cat is in the sandbox.



## The cat is under the wagon.



### The cat is in the tree.



## The cat is in Kimmi's arms.