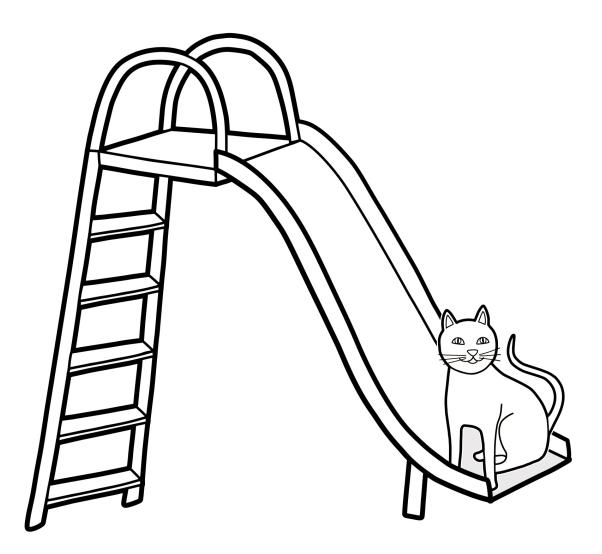

e girl's arms | in           | in                 |                  |

## Story 4 - Phrase Strips / 3 Parts

**Book** - Print and cut into strips. Assemble and staple on left edge.



## Story 4 - Phrase Strip / 3 Parts

**Book** – Print and cut the strip. Add to assembled strips and staple on left edge. **Scene Card** – Print and cut.





## Story 4 - Phrase Strips / 3 Parts

**Book** - Print and cut into strips. Assemble and staple on left edge.



## Story 4 - Phrase Strip / 3 Parts

**Book** – Print and cut the strip. Add to assembled strips and staple on left edge. **Scene Card** – Cut the scene card.





## Story 4 - Phrase Strips / 3 Parts

**Scene Cards –** Print and cut.



# Story 4 - Phrase Strips / 3 Parts

Scene Cards - Print and cut. Blank Cards/Strips - Print and cut.





### The cat is on the slide.



### The cat is in the sandbox.



## The cat is under the wagon.



### The cat is in the tree.



## The cat is in Kimmi's arms.