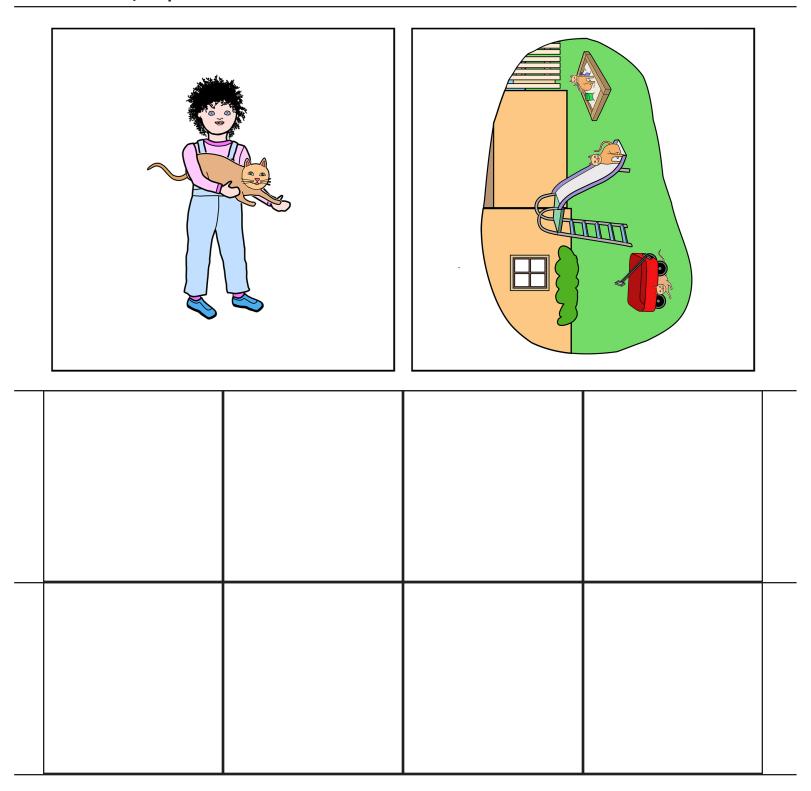

## Story 4 - Phrase Strips / 3 Parts

**Scene Cards –** Print and cut.

# Story 4 - Phrase Strips / 3 Parts

Scene Cards - Print and cut. Blank Cards/Strips - Print and cut.

## The cat is in Kimmi's arms.