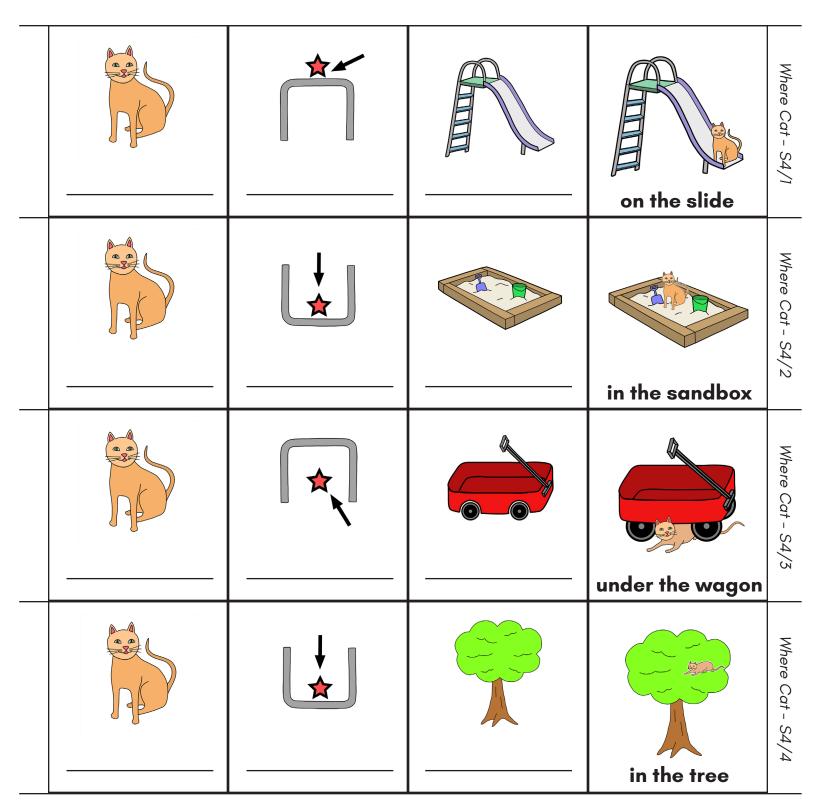

## Story 4 - Phrase Strips / 3 Parts

**Book -** Print and cut into strips. Assemble and staple on left edge.

| <br>the cat | on    | the slide   | on the slide    | Where Cat - S4/1 |
|-------------|-------|-------------|-----------------|------------------|
| <br>the cat | in    | the sandbox | in the sandbox  | Where Cat - S4/2 |
| the cat     | under | the wagon   | under the wagon | Where Cat - S4/3 |
| <br>the cat | in    | the tree    | in the tree     | Where Cat - S4/4 |

### The cat is on the slide.

### The cat is in the sandbox.

## The cat is under the wagon.

### The cat is in the tree.