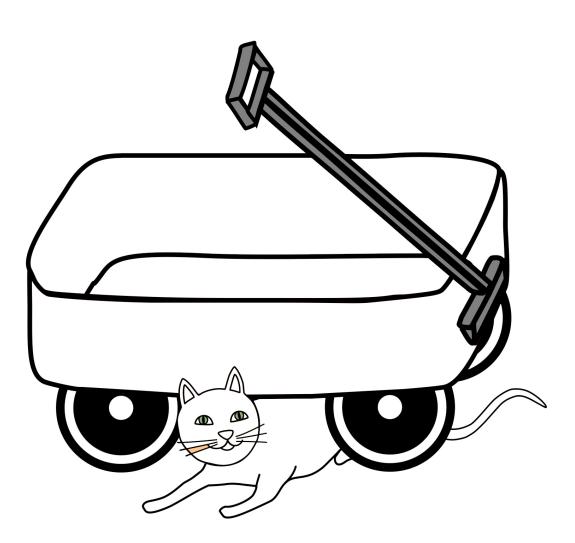

|

## Story 4 - Phrase Strips / 3 Parts

**Book** - Print and cut into strips. Assemble and staple on left edge.



## Story 4 - Phrase Strip / 3 Parts

**Book** – Print and cut the strip. Add to assembled strips and staple on left edge. **Scene Card** – Print and cut.





## Story 4 - Phrase Strips / 3 Parts

**Book** - Print and cut into strips. Assemble and staple on left edge.



## Story 4 - Phrase Strip / 3 Parts

**Book** – Print and cut the strip. Add to assembled strips and staple on left edge. **Scene Card** – Cut the scene card.





## Story 4 - Phrase Strips / 3 Parts

**Scene Cards –** Print and cut.



# Story 4 - Phrase Strips / 3 Parts

Scene Cards - Print and cut. Blank Cards/Strips - Print and cut.





### The cat is on the slide.



### The cat is in the sandbox.



## The cat is under the wagon.



### The cat is in the tree.



## The cat is in Kimmi's arms.