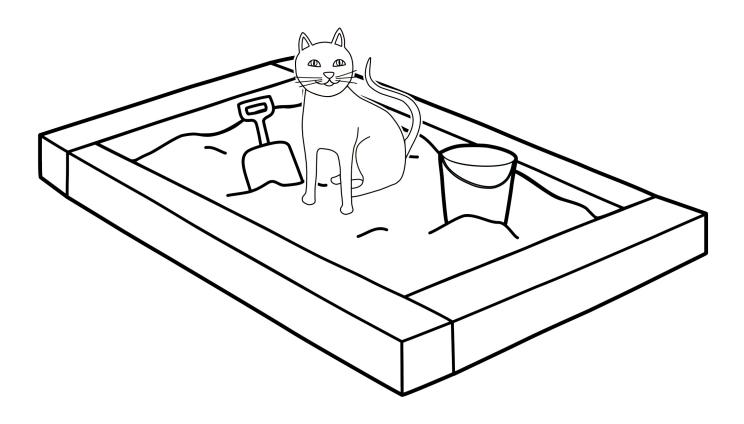

n                 |                  |

## Story 4 - Phrase Strips / 3 Parts

**Book** - Print and cut into strips. Assemble and staple on left edge.



## Story 4 - Phrase Strip / 3 Parts

**Book** – Print and cut the strip. Add to assembled strips and staple on left edge. **Scene Card** – Print and cut.





## Story 4 - Phrase Strips / 3 Parts

**Book** - Print and cut into strips. Assemble and staple on left edge.



## Story 4 - Phrase Strip / 3 Parts

**Book** – Print and cut the strip. Add to assembled strips and staple on left edge. **Scene Card** – Cut the scene card.





## Story 4 - Phrase Strips / 3 Parts

**Scene Cards –** Print and cut.



# Story 4 - Phrase Strips / 3 Parts

Scene Cards - Print and cut. Blank Cards/Strips - Print and cut.





### The cat is on the slide.



### The cat is in the sandbox.



## The cat is under the wagon.



### The cat is in the tree.



## The cat is in Kimmi's arms.