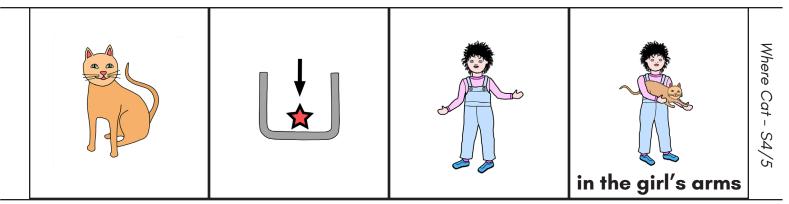

## Story 4 - Phrase Strip / 3 Parts

**Book** – Print and cut the first strip. Add to assembled strips and staple on left edge. **Word Cards** – Cut word cards to make phrases.

| the cat      | in              | Kimmi's arms | in the girl's arms | Where Cat - S4/5 |
|--------------|-----------------|--------------|--------------------|------------------|
| the cat      | in              | on           | under              |                  |
| the slide    | the sandbox     | the wagon    | the tree           |                  |
| Kimmi's arms | the girl's arms | in           | in                 |                  |