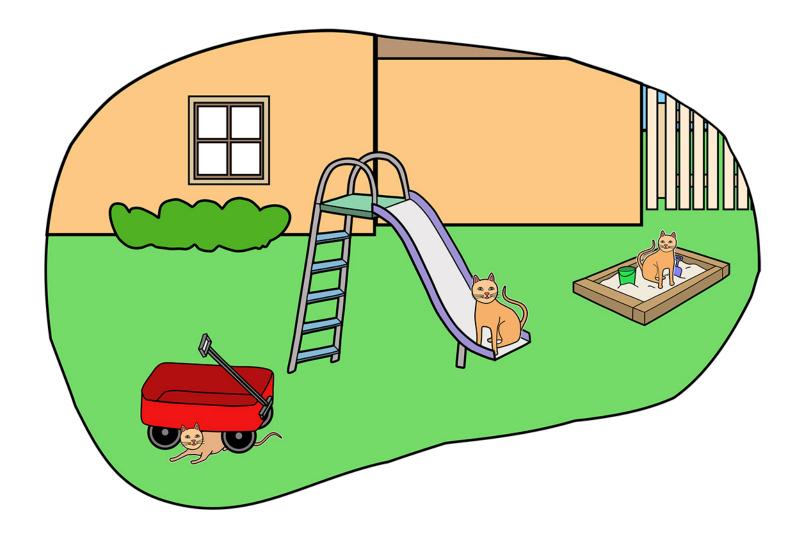

## Story 4 - Phrase Strip / 3 Parts

**Book** – Print and cut the strip. Add to assembled strips and staple on left edge. **Scene Card** – Print and cut.

## Story 4 - Phrase Strip / 3 Parts

**Book** – Print and cut the strip. Add to assembled strips and staple on left edge. **Scene Card** – Cut the scene card.

## Story 4 - Phrase Strips / 3 Parts

**Scene Cards –** Print and cut.

# Story 4 - Phrase Strips / 3 Parts

Scene Cards - Print and cut. Blank Cards/Strips - Print and cut.