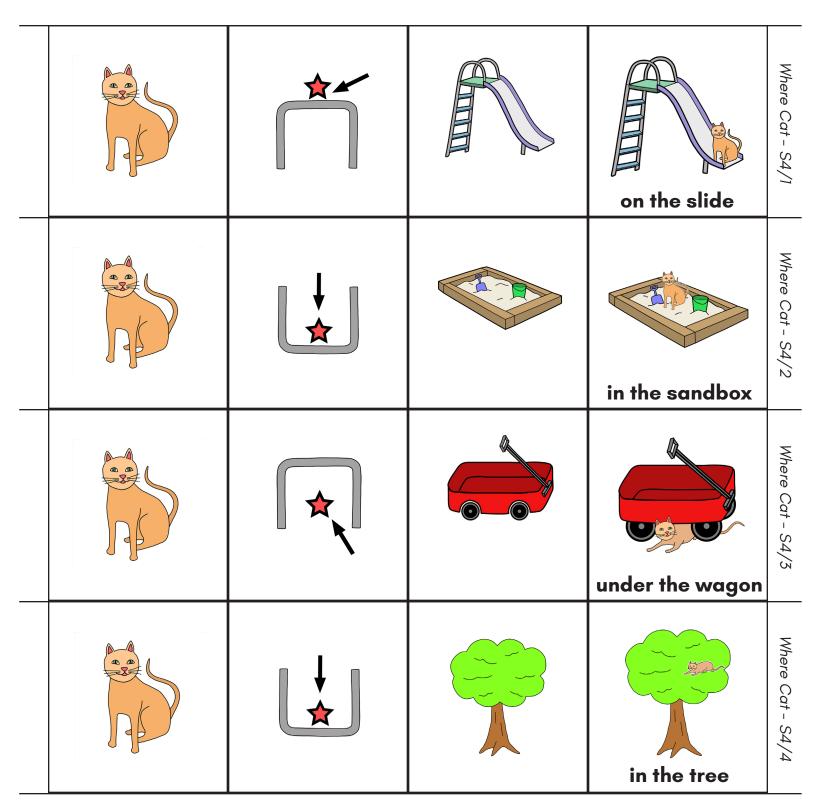

## Story 4 - Phrase Strips / 3 Parts

**Book** - Print and cut into strips. Assemble and staple on left edge.

### The cat is on the slide.

### The cat is in the sandbox.

## The cat is under the wagon.

### The cat is in the tree.