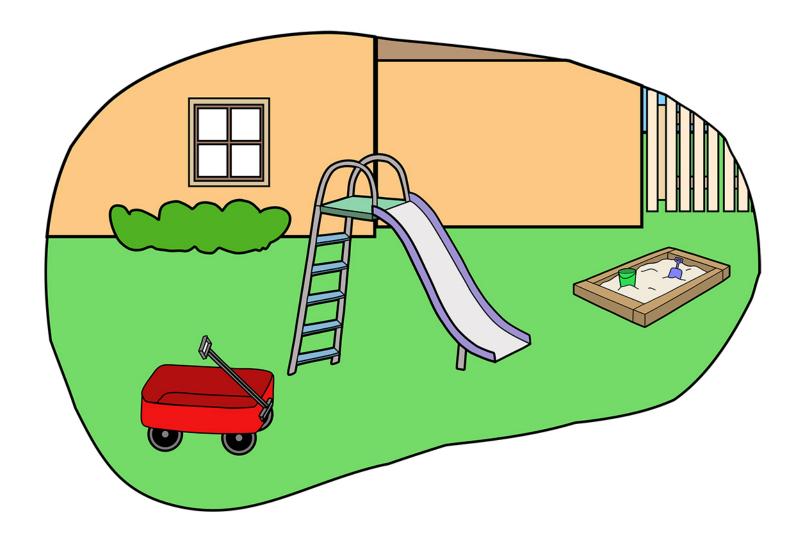

## Story 4 - Phrase Strip / 3 Parts

**Book** – Print and cut the strip. Add to assembled strips and staple on left edge. **Scene Card** – Print and cut.

## Story 4 - Phrase Strip / 3 Parts

**Book** – Print and cut the strip. Add to assembled strips and staple on left edge. **Scene Card** – Cut the scene card.