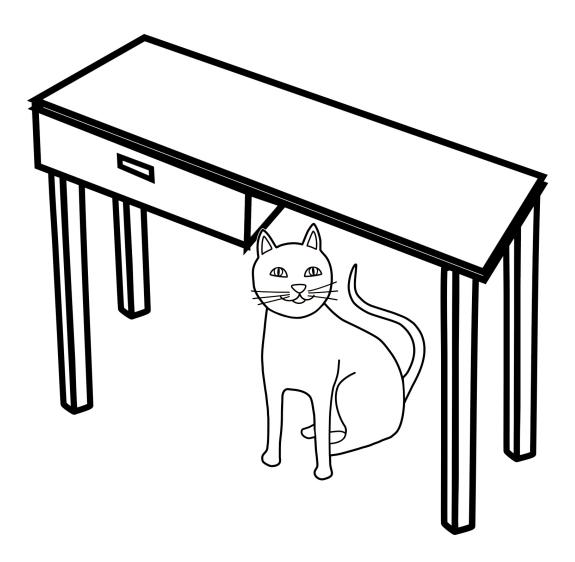

| The cat          | is \$3/1a_ | under S3/1a_ | the desk  S3/1a_ | \$3/1a_ | Where Cat - S3/1 |
|------------------|------------|--------------|------------------|---------|------------------|
| The cat  \$3/2a_ | is \$3/2a_ | on \$3/2a_   | the bed  \$3/2a_ | \$3/2a_ | Where Cat - S3/2 |
| The cat  \$3/3a_ | is \$3/3a_ | in \$3/3a_   | the drawer       | \$3/3a_ | Where Cat - S3/3 |
| The cat  \$3/4a_ | is \$3/4a_ | in \$3/4a_   | the tree         | \$3/4a_ | Where Cat - S3/4 |

| S3/1b_ | S3/1b_ | S3/1b_         | S3/1b_ | under the desk         | Where Cat - S3/1 |
|--------|--------|----------------|--------|------------------------|------------------|
| S3/2b_ | S3/2b_ | S3/2b_         | S3/2b_ | on the bed  S3/2b_     | Where Cat - S3/2 |
| S3/3b_ | S3/3b_ | S3/3b_         | S3/3b_ | in the drawer  \$3/3b_ | Where Cat - S3/3 |
| S3/4b_ | S3/4b_ | <b>S3/4b</b> _ | S3/4b_ | in the tree  \$3/4b_   | Where Cat - S3/4 |

**Book -** Print and cut apart. Match with images to form sentences.

| The cat | <b>is</b><br>\$3/1c_ | under<br>S3/1c_      | the desk   | under the desk | Where Cat - S3/1 |
|---------|----------------------|----------------------|------------|----------------|------------------|
| The cat | <b>is</b><br>\$3/2c_ | <b>on</b><br>\$3/2c_ | the bed    | on the bed     | Where Cat - S3/2 |
| The cat | <b>is</b><br>\$3/3c_ | <b>in</b><br>\$3/3c_ | the drawer | in the drawer  | Where Cat - S3/3 |
| The cat | <b>is</b><br>\$3/4c_ | <b>in</b><br>\$3/4c_ | the tree   | in the tree    | Where Cat - S3/4 |

# Story 3 - Sentence Strips / 4 & 5 Parts Book - Print and cut apart.

**Book** - Print for coloring.

The cat is under the desk.