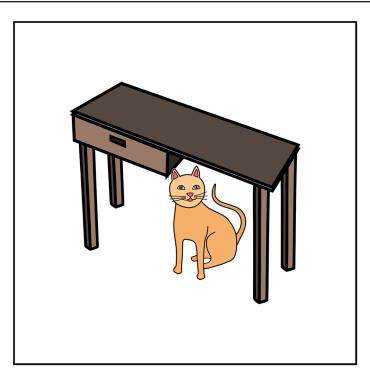

# Story 3 - Sentence Strips / 4 & 5 Parts Book - Print and cut apart.

# Story 3 - Sentence Strips / 4 & 5 Parts Book - Print and cut apart.

**Book** - Print for coloring.

The cat is under the desk.