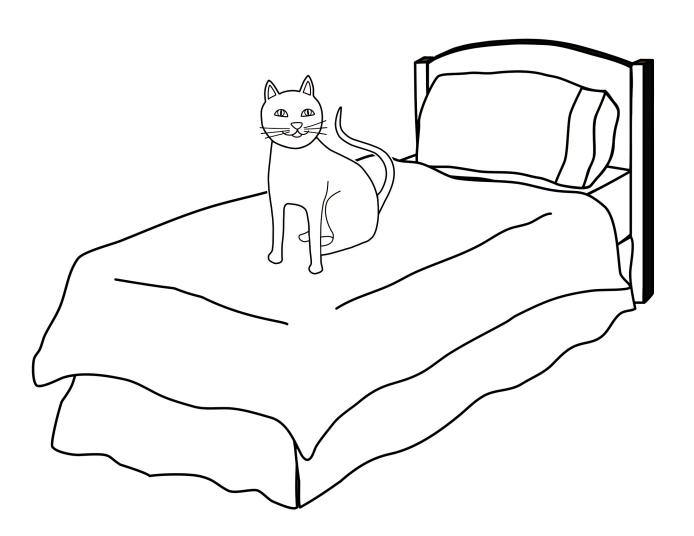

| The cat          | is \$3/1a_ | under S3/1a_ | the desk  S3/1a_ | \$3/1a_ | Where Cat - S3/1 |
|------------------|------------|--------------|------------------|---------|------------------|
| The cat  \$3/2a_ | is \$3/2a_ | on \$3/2a_   | the bed  \$3/2a_ | \$3/2a_ | Where Cat - S3/2 |
| The cat  \$3/3a_ | is \$3/3a_ | in \$3/3a_   | the drawer       | \$3/3a_ | Where Cat - S3/3 |
| The cat  \$3/4a_ | is \$3/4a_ | in \$3/4a_   | the tree         | \$3/4a_ | Where Cat - S3/4 |

| S3/1b_ | S3/1b_ | S3/1b_         | S3/1b_ | under the desk         | Where Cat - S3/1 |
|--------|--------|----------------|--------|------------------------|------------------|
| S3/2b_ | S3/2b_ | S3/2b_         | S3/2b_ | on the bed  S3/2b_     | Where Cat - S3/2 |
| S3/3b_ | S3/3b_ | S3/3b_         | S3/3b_ | in the drawer  \$3/3b_ | Where Cat - S3/3 |
| S3/4b_ | S3/4b_ | <b>S3/4b</b> _ | S3/4b_ | in the tree  \$3/4b_   | Where Cat - S3/4 |

**Book -** Print and cut apart. Match with images to form sentences.

| The cat | <b>is</b><br>\$3/1c_ | under<br>S3/1c_      | the desk   | under the desk | Where Cat - S3/1 |
|---------|----------------------|----------------------|------------|----------------|------------------|
| The cat | <b>is</b><br>\$3/2c_ | <b>on</b><br>\$3/2c_ | the bed    | on the bed     | Where Cat - S3/2 |
| The cat | <b>is</b><br>\$3/3c_ | <b>in</b><br>\$3/3c_ | the drawer | in the drawer  | Where Cat - S3/3 |
| The cat | <b>is</b><br>\$3/4c_ | <b>in</b><br>\$3/4c_ | the tree   | in the tree    | Where Cat - S3/4 |

# Story 3 - Sentence Strips / 4 & 5 Parts Book - Print for coloring.

The cat is on the bed.

**Book** - Print for coloring.

The cat is in the drawer.

**Book** - Print for coloring.

The cat is in the tree.

**Book** - Print for coloring.