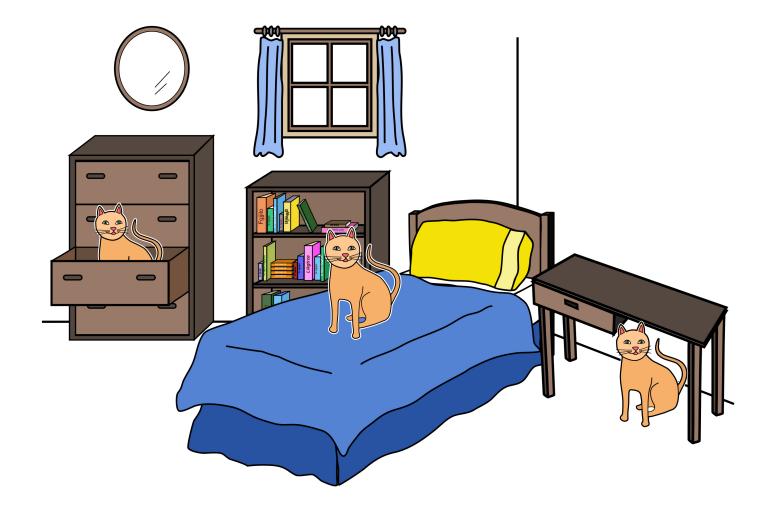

# Story 3 - Sentence Strips / 4 & 5 Parts Book - Print and cut apart.

# Story 3 - Sentence Strips / 4 & 5 Parts Book - Print and cut apart.

**Book** - Print for coloring.

The cat is under the desk.