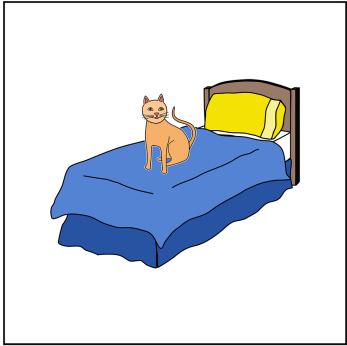

# Story 3 - Sentence Strips / 4 & 5 Parts Book - Print and cut apart.

# Story 3 - Sentence Strips / 4 & 5 Parts Book - Print for coloring.

The cat is on the bed.

**Book** - Print for coloring.

The cat is in the drawer.

**Book** - Print for coloring.

The cat is in the tree.

**Book** - Print for coloring.