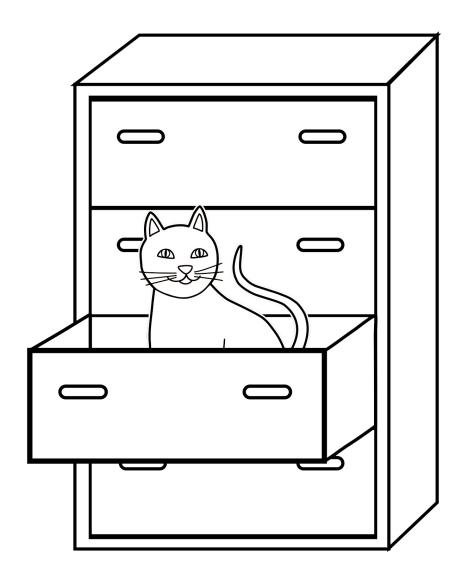

## Story 3 - Phrase Strips / 3 Parts Coloring Page

The cat is on the bed.

The cat is in the drawer.