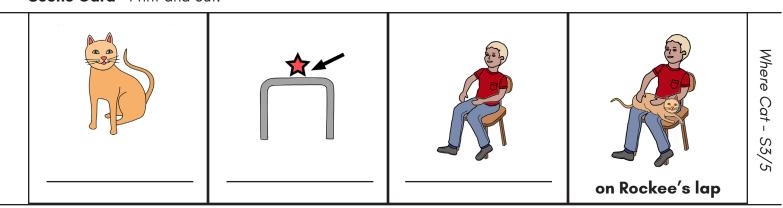

**Book** – Print and cut the first strip. Add to assembled strips and staple on left edge. **Word Cards** – Cut word cards to make phrases.

| the cat      |                 |              |                 | Where Cat - S3/5 |
|--------------|-----------------|--------------|-----------------|------------------|
| The Car      | on              | Rockee's lap | on Rockee's lap |                  |
| the cat      | in              | on           | under           |                  |
| the desk     | the bed         | the drawer   | the tree        |                  |
| Rockee's lap | in Rockee's lap | in           | on              |                  |