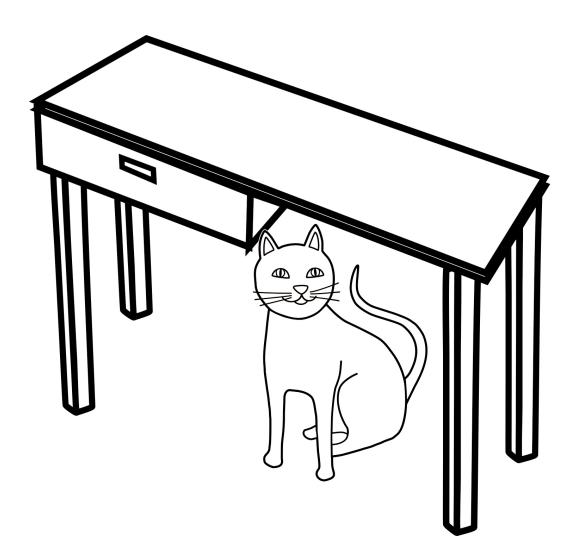

| Where Cat - S3/3 |
|  |  | in the tree    | Where Cat - S3/4 |

**Book -** Print and cut the strip. Add to assembled strips and staple on left edge. **Scene Card** - Print and cut.





# **Story 3 - Print and cut into strips.** Assemble and staple on left edge.

|  |  | under the desk | Where Cat - S3/1 |
|--|--|----------------|------------------|
|  |  | on the bed     | Where Cat - S3/2 |
|  |  | in the drawer  | Where Cat - S3/3 |
|  |  | in the tree    | Where Cat - S3/4 |

**Book -** Print and cut the strip. Add to assembled strips and staple on left edge. **Scene Card** - Cut the scene card.





Scene Cards - Print and cut.









Scene Cards - Print and cut.

Blank Cards/Strips - Print and cut.





|  |  | 1 |
|--|--|---|

# Story 3 - Phrase Strips / 3 Parts Coloring Page



The cat is under the desk.

## Story 3 - Phrase Strips / 3 Parts Coloring Page



The cat is on the bed.



The cat is in the drawer.

## Story 3 - Phrase Strips / 3 Parts Coloring Page



The cat is in the tree.



The cat is on Rockee's lap.