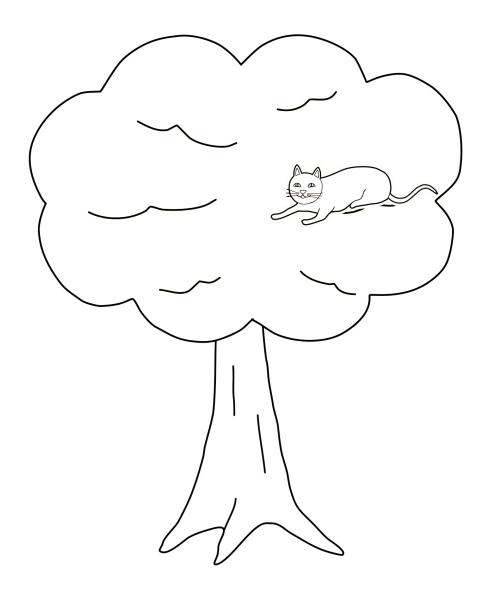

## Story 3 - Phrase Strips / 3 Parts Coloring Page

The cat is in the tree.

The cat is on Rockee's lap.