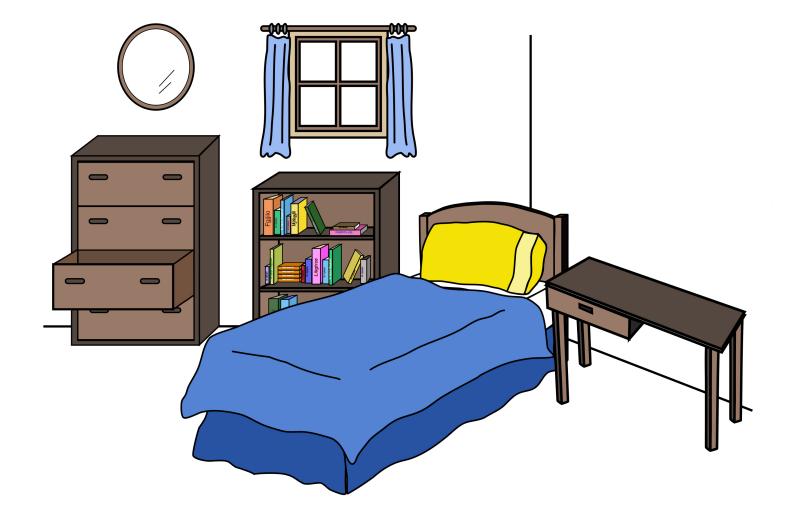

# Story 3 - Phrase Strips / 3 Parts Coloring Page

The cat is under the desk.

## Story 3 - Phrase Strips / 3 Parts Coloring Page

The cat is on the bed.

The cat is in the drawer.