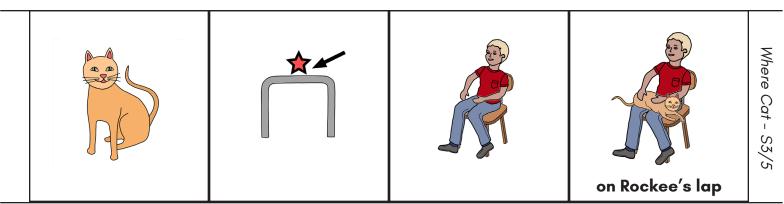

**Book** – Print and cut the first strip. Add to assembled strips and staple on left edge. **Word Cards** – Cut word cards to make phrases.

| the cat      |                 |              |                 | Where Cat - S3/5 |
|--------------|-----------------|--------------|-----------------|------------------|
| The Car      | on              | Rockee's lap | on Rockee's lap |                  |
| the cat      | in              | on           | under           |                  |
| the desk     | the bed         | the drawer   | the tree        |                  |
| Rockee's lap | in Rockee's lap | in           | on              |                  |