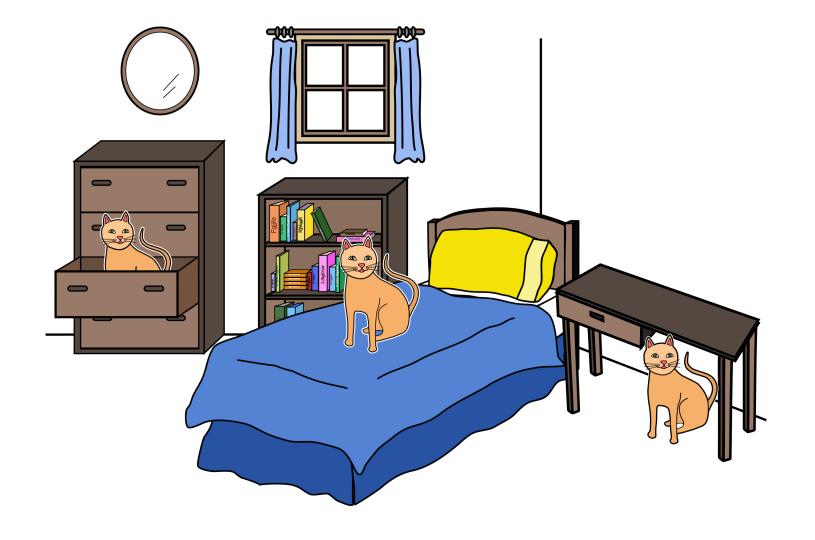

# Story 3 - Phrase Strips / 3 Parts Coloring Page

The cat is under the desk.

## Story 3 - Phrase Strips / 3 Parts Coloring Page

The cat is on the bed.

The cat is in the drawer.