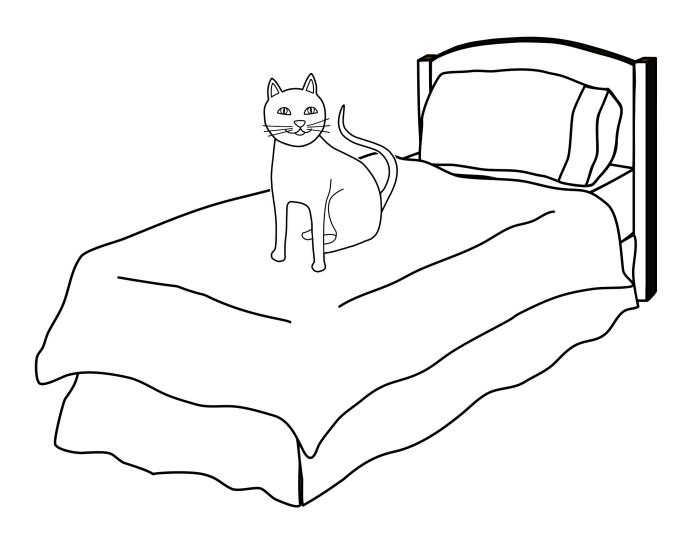

## Story 3 - Phrase Strips / 3 Parts Coloring Page

The cat is on the bed.

The cat is in the drawer.