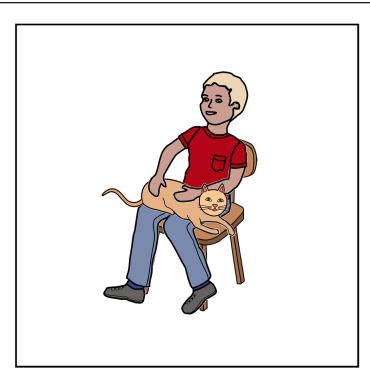

**Book** – Print and cut the first strip. Add to assembled strips and staple on left edge. **Word Cards** – Cut word cards to make phrases.

| the cat      |                 |              |                 | Where Cat - S3/5 |
|--------------|-----------------|--------------|-----------------|------------------|
| The Car      | on              | Rockee's lap | on Rockee's lap |                  |
| the cat      | in              | on           | under           |                  |
| the desk     | the bed         | the drawer   | the tree        |                  |
| Rockee's lap | in Rockee's lap | in           | on              |                  |