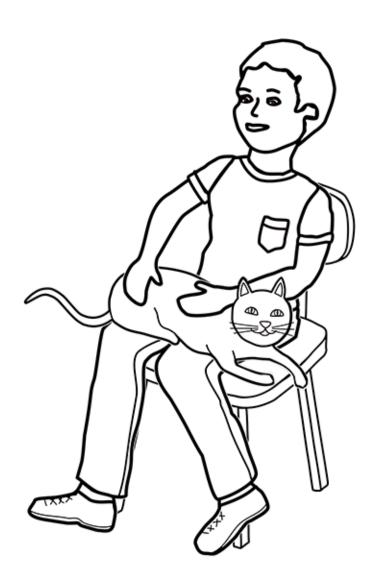

## Story 3 - Phrase Strips / 3 Parts Coloring Page

The cat is in the tree.

The cat is on Rockee's lap.