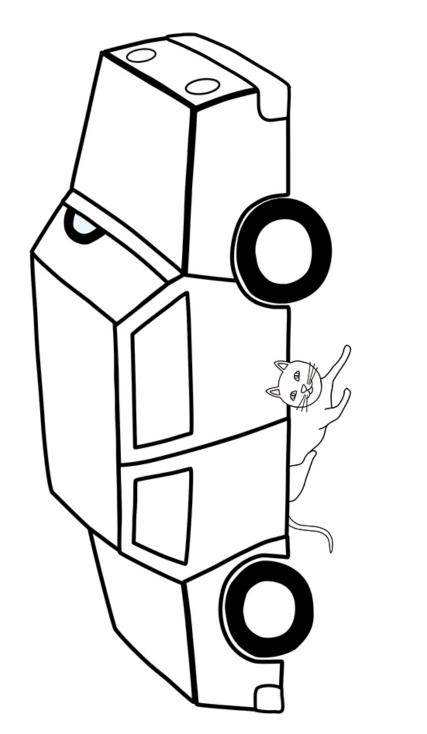

e girl's hand | under the girl's hand | Where Cat - S2/5 |
|---------|--------|--------|-----------------|-----------------------|------------------|
| S2/5c_  | S2/5c_ | S2/5c_ | S2/5c_          | S2/5c_                |                  |



# **Story 2 - Sentence Strips / 5 Parts** Book - Print and cut the strip and picture apart. Add strip to others in group.

| The cat | is     | under  | the girl's hand | in the kitchen | Where Cat - S2/5 |
|---------|--------|--------|-----------------|----------------|------------------|
| S2/5f_  | S2/5f_ | S2/5f_ | S2/5f_          | S2/5f_         |                  |



# Story 2 - Sentence Strips / 4 & 5 Parts Book - Print and cut apart.



# Story 2 - Sentence Strips / 4 & 5 Parts Book - Print and cut apart.





### The cat is in the grass.



The cat is under the car.



### The cat is on the fence.



#### The cat is in the tree.

### Story 2 - Sentence Strips / 4 & 5 Parts

**Book -** Print for coloring.



### The cat is under Tina's hand.