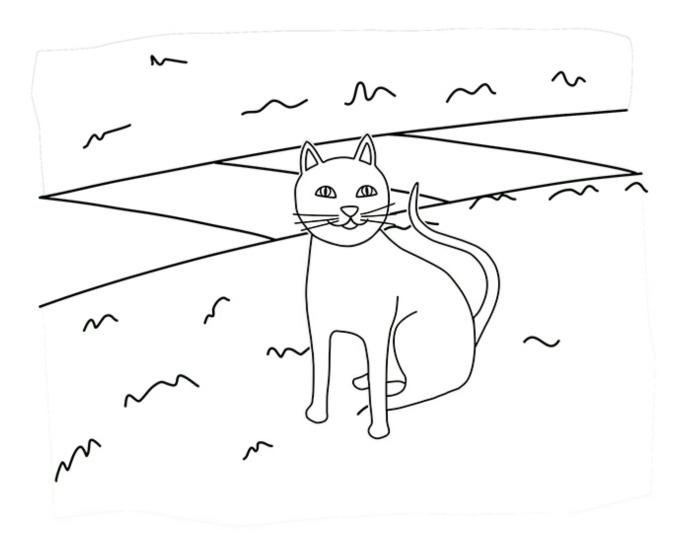

| The cat | is     | under  | the girl's hand | under the girl's hand | Where Cat - S2/5 |
|---------|--------|--------|-----------------|-----------------------|------------------|
| S2/5c_  | S2/5c_ | S2/5c_ | S2/5c_          | S2/5c_                |                  |



# **Story 2 - Sentence Strips / 5 Parts** Book - Print and cut the strip and picture apart. Add strip to others in group.

| The cat | is     | under  | the girl's hand | in the kitchen | Where Cat - S2/5 |
|---------|--------|--------|-----------------|----------------|------------------|
| S2/5f_  | S2/5f_ | S2/5f_ | S2/5f_          | S2/5f_         |                  |



# Story 2 - Sentence Strips / 4 & 5 Parts Book - Print and cut apart.



# Story 2 - Sentence Strips / 4 & 5 Parts Book - Print and cut apart.





### The cat is in the grass.



The cat is under the car.



### The cat is on the fence.



#### The cat is in the tree.

### Story 2 - Sentence Strips / 4 & 5 Parts

**Book -** Print for coloring.



### The cat is under Tina's hand.