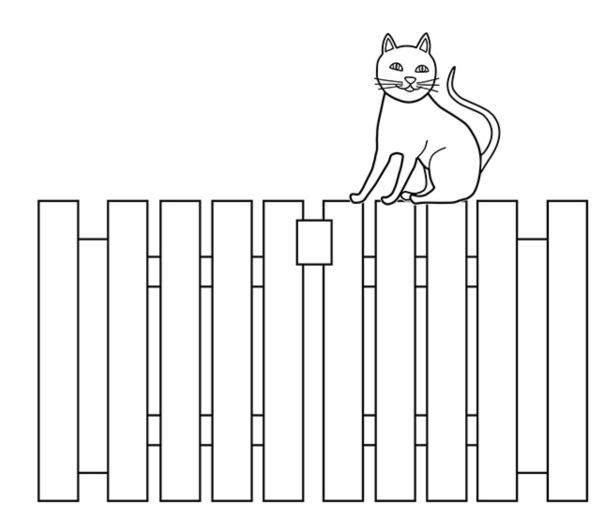

l's hand | Where Cat - S2/5 |
|---------|--------|--------|-----------------|-----------------------|------------------|
| S2/5c_  | S2/5c_ | S2/5c_ | S2/5c_          | S2/5c_                |                  |



# **Story 2 - Sentence Strips / 5 Parts** Book - Print and cut the strip and picture apart. Add strip to others in group.

| The cat | is     | under  | the girl's hand | in the kitchen | Where Cat - S2/5 |
|---------|--------|--------|-----------------|----------------|------------------|
| S2/5f_  | S2/5f_ | S2/5f_ | S2/5f_          | S2/5f_         |                  |



# Story 2 - Sentence Strips / 4 & 5 Parts Book - Print and cut apart.



# Story 2 - Sentence Strips / 4 & 5 Parts Book - Print and cut apart.





### The cat is in the grass.



The cat is under the car.



### The cat is on the fence.



#### The cat is in the tree.

### Story 2 - Sentence Strips / 4 & 5 Parts

**Book -** Print for coloring.



### The cat is under Tina's hand.