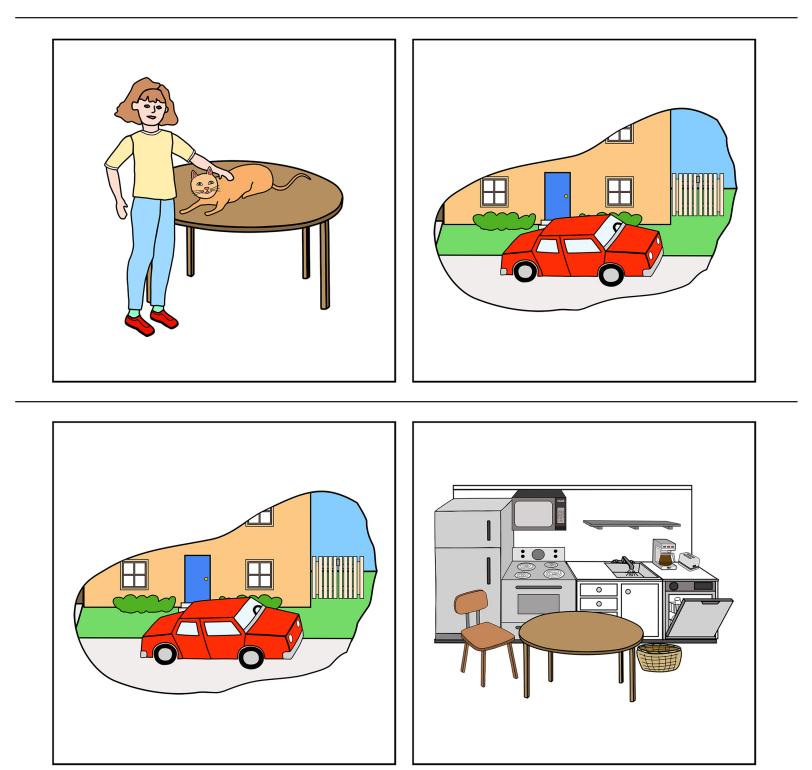

| The cat | is     | under  | the girl's hand | under the girl's hand | Where Cat - S2/5 |
|---------|--------|--------|-----------------|-----------------------|------------------|
| S2/5c_  | S2/5c_ | S2/5c_ | S2/5c_          | S2/5c_                |                  |



# **Story 2 - Sentence Strips / 5 Parts** Book - Print and cut the strip and picture apart. Add strip to others in group.

| The cat | is     | under  | the girl's hand | in the kitchen | Where Cat - S2/5 |
|---------|--------|--------|-----------------|----------------|------------------|
| S2/5f_  | S2/5f_ | S2/5f_ | S2/5f_          | S2/5f_         |                  |



# Story 2 - Sentence Strips / 4 & 5 Parts Book - Print and cut apart.



# Story 2 - Sentence Strips / 4 & 5 Parts Book - Print and cut apart.





### The cat is in the grass.



The cat is under the car.



### The cat is on the fence.



#### The cat is in the tree.

### Story 2 - Sentence Strips / 4 & 5 Parts

**Book -** Print for coloring.



### The cat is under Tina's hand.