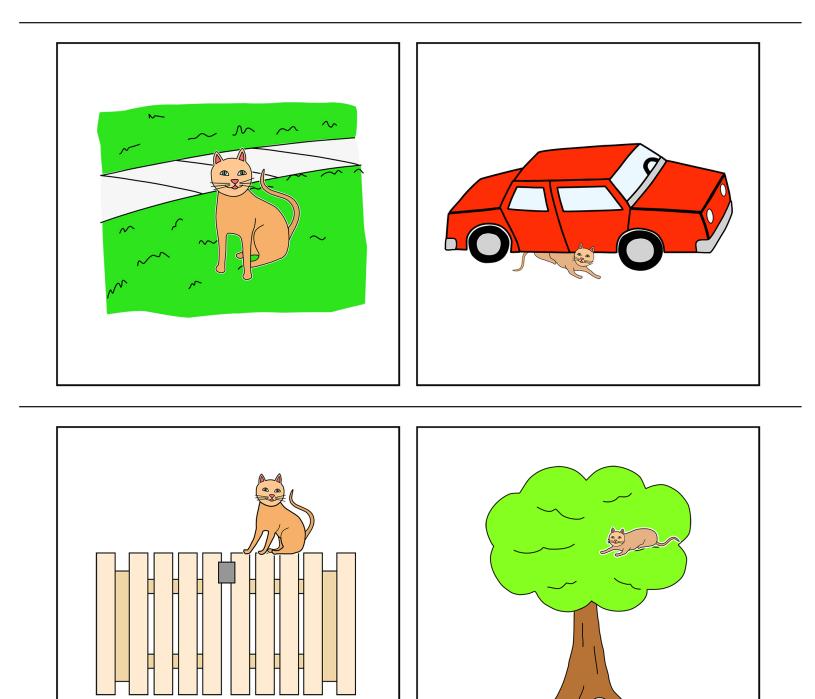

### The cat is in the grass.

The cat is under the car.

### The cat is on the fence.

#### The cat is in the tree.