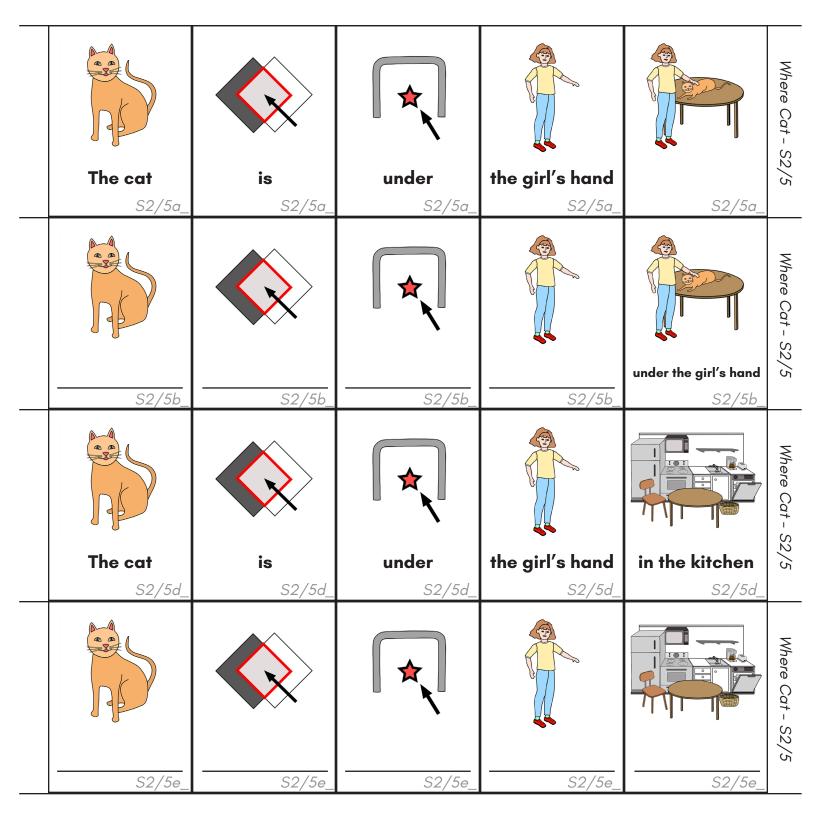

## Story 2 - Sentence Strips / 5 Parts

**Book** - Print and cut into strips. Assemble and staple on left edge.

| The cat<br>S2/1d_ | is<br>S2/1d_ | ↓<br>★<br>in<br>S2/1d_ | the grass | in the front yard | Where Cat - S2/1 |
|-------------------|--------------|------------------------|-----------|-------------------|------------------|
| The cat           | is<br>52/2d_ | under<br>S2/2d_        | the car   | in the front yard | Where Cat - S2/2 |
| The cat           | is<br>S2/3d_ | on<br>52/3d_           | the fence | in the front yard | Where Cat - S2/3 |
| The cat           | is<br>S2/4d_ | ↓<br>★<br>in<br>52/4d_ | the tree  | in the front yard | Where Cat - S2/4 |

## Story 2 - Sentence Strips / 5 Parts

**Book** – Print and cut into strips. Assemble and staple on left edge.

| <br>S2/1e_ | S2/le_        | ↓<br>★<br>S2/le_                                                                                                                                                                                                                                                                                                                                                                                                                                                                                                                                                                                                                                                                                                                                                                                                                                                                                                                                                                                        | S2/1e_ | 52/le_ | Where Cat - S2/1 |
|------------|---------------|---------------------------------------------------------------------------------------------------------------------------------------------------------------------------------------------------------------------------------------------------------------------------------------------------------------------------------------------------------------------------------------------------------------------------------------------------------------------------------------------------------------------------------------------------------------------------------------------------------------------------------------------------------------------------------------------------------------------------------------------------------------------------------------------------------------------------------------------------------------------------------------------------------------------------------------------------------------------------------------------------------|--------|--------|------------------|
| 52/2e_     | 52/2e_        |                                                                                                                                                                                                                                                                                                                                                                                                                                                                                                                                                                                                                                                                                                                                                                                                                                                                                                                                                                                                         | 52/2e_ | 52/2e_ | Where Cat - S2/2 |
| 52/3e_     | 52/3e_        | ★★★ ★★★ ★★★ ★★★ ★★★ ★★★ ★★★ ★★ ★★ ★★ ★★ ★★ ★★ ★★ ★★ ★★ ★★ ★★ ★★ ★★ ★★ ★★ ★★ ★★ ★★ ★★ ★★ ★★ ★★ ★★ ★★ ★★ ★★ ★★ ★★ ★★ ★★ ★★ ★★ ★★ ★★ ★★ ★★ ★★ ★★ ★★ ★★ ★★ ★★ ★★ ★★ ★★ ★★ ★★ ★★ ★★ ★★ ★★ ★★ ★★ ★★ ★★ ★★ ★★ ★★ ★★ ★★ ★★ ★★ ★★ ★★ ★★ ★★ ★★ ★★ ★★ ★★ ★★ ★★ ★★ ★★ ★★ ★★ ★★ ★★ ★★ ★★ ★★ ★★ ★★ ★★ ★★ ★★ ★★ ★★ ★★ ★★ ★★ ★★ ★★ ★★ ★ <b>★</b> ★★ ★★ ★★ ★ <b>★</b> ★ <b>★ ★ ★ ★ ★ ★ ★ ★ ★ ★ ★ ★ ★ ★ ★ ★ ★ ★ ★ ★ ★ ★ ★ ★ ★ ★ ★ ★ ★ ★ ★ ★ ★ ★</b> | 52/3e_ | 52/3e_ | Where Cat - S2/3 |
| 52/4e_     | <b>S2/4e_</b> | ↓ ★ 52/4e_                                                                                                                                                                                                                                                                                                                                                                                                                                                                                                                                                                                                                                                                                                                                                                                                                                                                                                                                                                                              | 52/4e_ | 52/4e_ | Where Cat - S2/4 |

# **Story 2 - Sentence Strips** / 5 Parts Book - Print and cut apart. Match with images to form sentences.

| The cat | <b>is</b><br>52/1f_            | <b>in</b><br>52/1f_            | the grass                       | in the front yard<br>S2/1f_ | Where Cat - S2/1 |
|---------|--------------------------------|--------------------------------|---------------------------------|-----------------------------|------------------|
| The cat | <b>is</b><br>52/2f_            | under<br><sub>S2/2f_</sub>     | the car                         | in the front yard<br>S2/2f_ | Where Cat - S2/2 |
| The cat | <b>is</b><br>52/3f_            | <b>on</b><br><sub>S2/3f_</sub> | the fence<br><sub>S2/3f</sub> _ | in the front yard<br>S2/3f_ | Where Cat - S2/3 |
| The cat | <b>is</b><br><sub>S2/4f_</sub> | <b>in</b><br>52/4f_            | the tree                        | in the front yard<br>S2/4f_ | Where Cat - S2/4 |

# **Story 2 - Sentence Strips / 4 Parts** Book - Print and cut the strip and picture apart. Add strip to others in assembled group.

| The cat | is     | under  | the girl's hand | under the girl's hand | Where Cat - S2/5 |
|---------|--------|--------|-----------------|-----------------------|------------------|
| S2/5c_  | S2/5c_ | S2/5c_ | S2/5c_          | S2/5c_                |                  |

# **Story 2 - Sentence Strips / 5 Parts** Book - Print and cut the strip and picture apart. Add strip to others in group.

| The cat | is     | under  | the girl's hand | in the kitchen | Where Cat - S2/5 |
|---------|--------|--------|-----------------|----------------|------------------|
| S2/5f_  | S2/5f_ | S2/5f_ | S2/5f_          | S2/5f_         |                  |