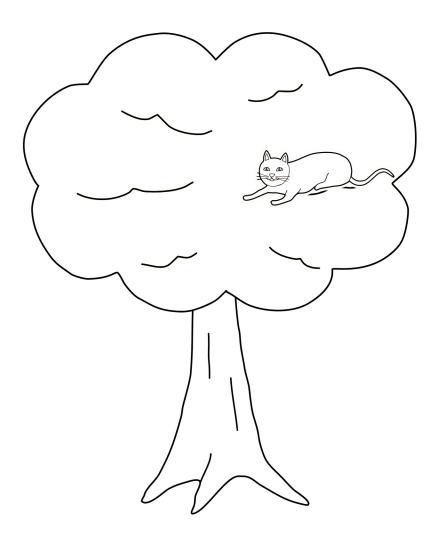

--------|--------|--------|-----------------|-----------------------|------------------|
| S2/5c_  | S2/5c_ | S2/5c_ | S2/5c_          | S2/5c_                |                  |



# **Story 2 - Sentence Strips / 5 Parts** Book - Print and cut the strip and picture apart. Add strip to others in group.

| The cat | is     | under  | the girl's hand | in the kitchen | Where Cat - S2/5 |
|---------|--------|--------|-----------------|----------------|------------------|
| S2/5f_  | S2/5f_ | S2/5f_ | S2/5f_          | S2/5f_         |                  |



# Story 2 - Sentence Strips / 4 & 5 Parts Book - Print and cut apart.



# Story 2 - Sentence Strips / 4 & 5 Parts Book - Print and cut apart.





### The cat is in the grass.



The cat is under the car.



### The cat is on the fence.



#### The cat is in the tree.

### Story 2 - Sentence Strips / 4 & 5 Parts

**Book -** Print for coloring.



### The cat is under Tina's hand.