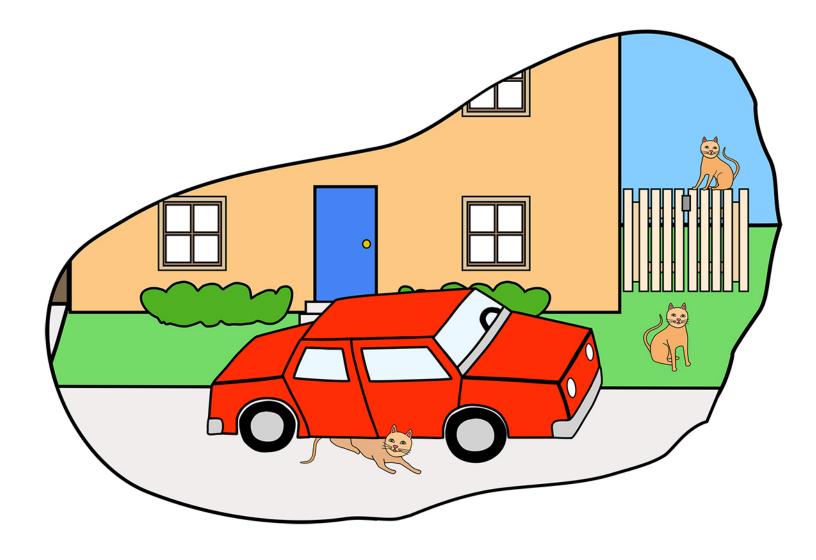

### Story 2 - Phrase Strip / 3 Parts

**Book** - Print and cut the strip. Add to assembled strips and staple on left edge. **Scene Card** - Cut the scene card.

#### The cat is in the grass.

The cat is under the car.

The cat is on the fence.

The cat is in the tree.

The cat is under Tina's hand.