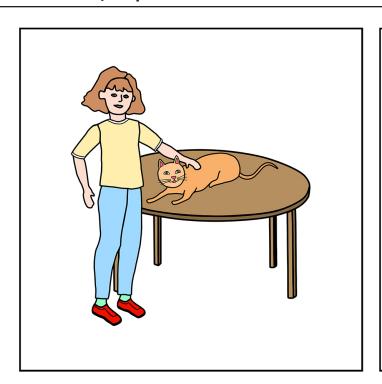

### Story 2 - Phrase Strip / 3 Parts

**Book -** Print and cut the first strip. Add to assembled strips and staple on left edge. **Word Cards** - Cut word cards to make phrases.

| the cat     | under           | Tina's hand | under the girl's hand |
|-------------|-----------------|-------------|-----------------------|
| the cat     | in              | on          | under                 |
| the grass   | the car         | the fence   | the tree              |
| Tina's hand | the girl's hand | in          | in                    |

#### The cat is in the grass.

The cat is under the car.

The cat is on the fence.

The cat is in the tree.

The cat is under Tina's hand.