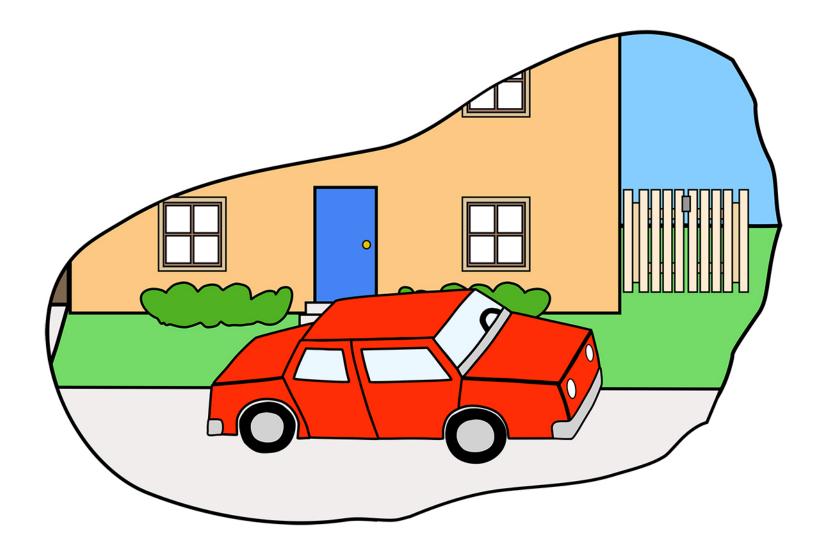

### Story 2 - Phrase Strip / 3 Parts

**Book** - Print and cut the strip. Add to assembled strips and staple on left edge. **Scene Card** - Cut the scene card.

#### The cat is in the grass.

The cat is under the car.

The cat is on the fence.

The cat is in the tree.

The cat is under Tina's hand.