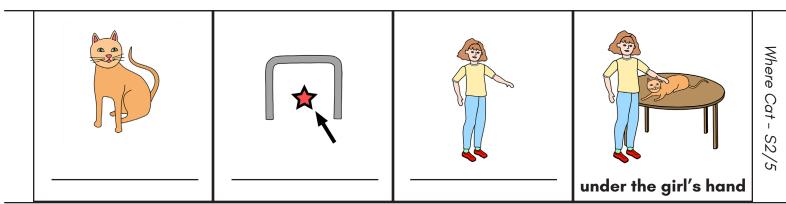

### Story 2 - Phrase Strip / 3 Parts

**Book -** Print and cut the first strip. Add to assembled strips and staple on left edge. **Word Cards** - Cut word cards to make phrases.

| the cat     | under           | Tina's hand | under the girl's hand |
|-------------|-----------------|-------------|-----------------------|
| the cat     | in              | on          | under                 |
| the grass   | the car         | the fence   | the tree              |
| Tina's hand | the girl's hand | in          | in                    |

#### Story 2 - Phrase Strip / 3 Parts

**Book** - Print and cut the strip. Add to assembled strips and staple on left edge. **Scene Card** - Print and cut.