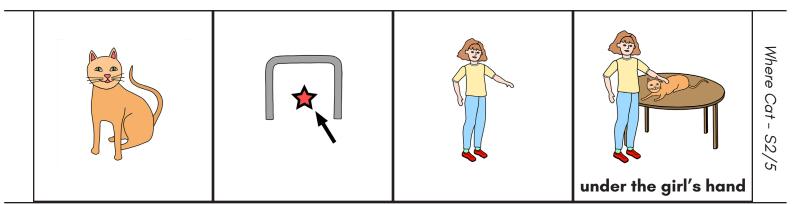

### Story 2 - Phrase Strip / 3 Parts

**Book -** Print and cut the first strip. Add to assembled strips and staple on left edge. **Word Cards** - Cut word cards to make phrases.

| the cat     | under           | Tina's hand | under the girl's hand |
|-------------|-----------------|-------------|-----------------------|
| the cat     | in              | on          | under                 |
| the grass   | the car         | the fence   | the tree              |
| Tina's hand | the girl's hand | in          | in                    |

#### Story 2 - Phrase Strip / 3 Parts

**Book** - Print and cut the strip. Add to assembled strips and staple on left edge. **Scene Card** - Print and cut.