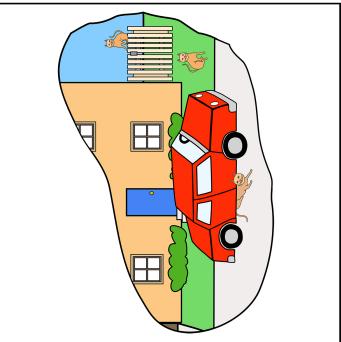

### Story 2 - Phrase Strips / 3 Parts

Scene Cards - Print and cut.

### Story 2 - Phrase Strips / 3 Parts

Scene Cards - Print and cut.

Blank Cards/Strips - Print and cut.