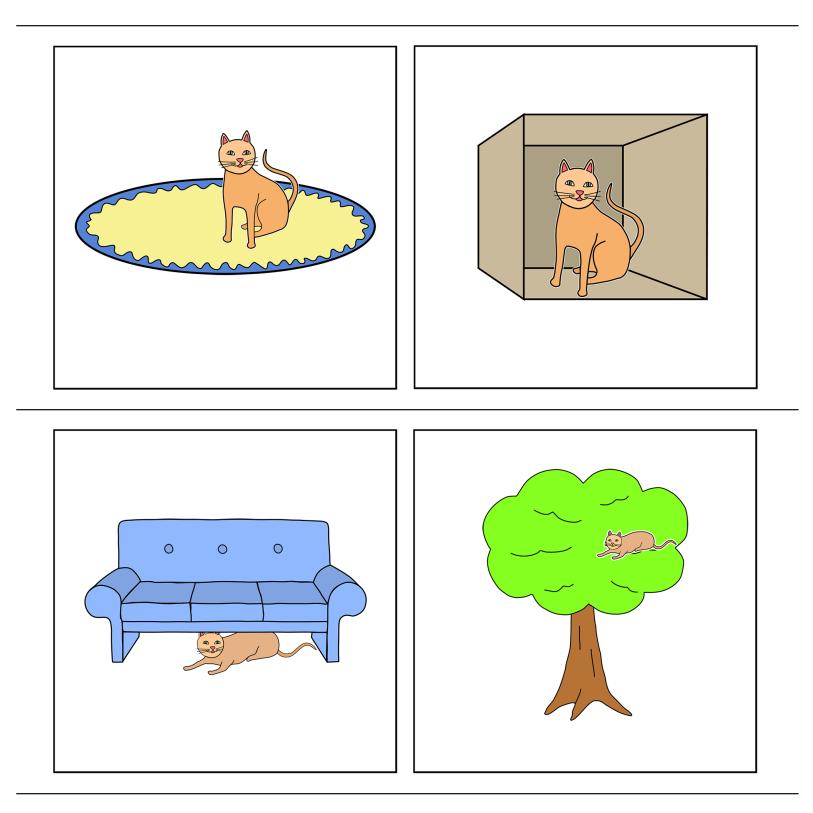

## Story 1 - Sentence Strips / 4 Parts

**Book -** Print and cut into strips. Assemble and staple on left edge.

| <br>The cat | is<br>S1/1a_ | on<br>S1/1a_           | the rug  | S1/1a_ | Where Cat - S1/1 |
|-------------|--------------|------------------------|----------|--------|------------------|
| The cat     | is<br>S1/2a_ | ↓<br>★<br>in<br>S1/2a_ | the box  | S1/2a_ | Where Cat - S1/2 |
| The cat     | is<br>SI/3a_ | under<br>S1/3a_        | the sofa | S1/3a_ | Where Cat - S1/3 |
| <br>The cat | is<br>51/4a_ | ↓<br>★<br>in<br>S1/4a_ | the tree | S1/4a_ | Where Cat - S1/4 |

# **Story 1 – Sentence Strips / 4 Parts** Book – Print and cut apart. Match with images to form sentences.

| The cat | <b>is</b><br>51/1c_         | <b>on</b><br><i>S1/1c_</i> | the rug                       | on the rug               | Where Cat - S1/1 |
|---------|-----------------------------|----------------------------|-------------------------------|--------------------------|------------------|
| The cat | <b>is</b><br>51/2c_         | <b>in</b><br>51/2c_        | the box                       | in the box               | Where Cat - S1/2 |
| The cat | <b>is</b><br><i>S1/3c</i> _ | under<br><sub>S1/3c_</sub> | the sofa<br><sub>S1/3c_</sub> | under the sofa<br>S1/3c_ | Where Cat - S1/3 |
| The cat | <b>is</b><br>51/4c_         | <b>in</b><br>51/4c_        | the tree                      | in the tree              | Where Cat - S1/4 |

## Story 1 - Sentence Strips / 5 Parts

**Book –** Print and cut into strips. Assemble and staple on left edge.

| The cat     | is<br>S1/1d_ | on<br>51/1d_           | the rug  | Where Cat - SI/1<br>in the living room           |
|-------------|--------------|------------------------|----------|--------------------------------------------------|
| The cat     | is<br>S1/2d_ | ↓<br>★<br>in<br>S1/2d_ | the box  | Where Cat - SI/2<br>in the living room           |
| <br>The cat | is<br>S1/3d_ | under<br>S1/3d_        | the sofa | Where Cat - S1/3<br>in the living room<br>S1/3d_ |
| The cat     | is<br>S1/4d_ | ↓<br>★<br>in<br>S1/4d_ | the tree | Where Cat - S1/4<br>in the front yard<br>S1/4d_  |

# **Story 1 – Sentence Strips** / 5 Parts Book – Print and cut apart. Match with images to form sentences.

| The cat | <b>is</b><br><sub>S1/1f_</sub> | <b>on</b><br><sub>S1/1f_</sub> | the rug                       | in the living room<br>S1/1f_ | Where Cat - S1/1 |
|---------|--------------------------------|--------------------------------|-------------------------------|------------------------------|------------------|
| The cat | <b>is</b><br><sub>S1/2f_</sub> | <b>in</b><br>51/2f_            | <b>the box</b>                | in the living room<br>S1/2f_ | Where Cat - S1/2 |
| The cat | <b>is</b><br><sub>S1/3f_</sub> | under<br><sub>S1/3f_</sub>     | the sofa<br><sub>S1/3f_</sub> | in the living room<br>S1/3f_ | Where Cat - S1/3 |
| The cat | <b>is</b><br><sub>S1/4f_</sub> | <b>in</b><br><sub>51/4f_</sub> | the tree                      | in the front yard<br>S1/4f_  | Where Cat - S1/4 |