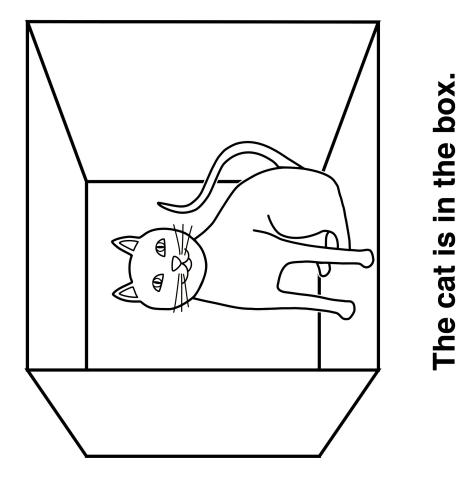

## Story 1 - Sentence Strips / 4 Parts

**Book -** Print and cut into strips. Assemble and staple on left edge.

| <br>The cat | is<br>S1/1a_ | on<br>S1/1a_           | the rug  | S1/1a_ | Where Cat - S1/1 |
|-------------|--------------|------------------------|----------|--------|------------------|
| The cat     | is<br>S1/2a_ | ↓<br>★<br>in<br>S1/2a_ | the box  | S1/2a_ | Where Cat - S1/2 |
| The cat     | is<br>SI/3a_ | under<br>S1/3a_        | the sofa | S1/3a_ | Where Cat - S1/3 |
| <br>The cat | is<br>51/4a_ | ↓<br>★<br>in<br>S1/4a_ | the tree | S1/4a_ | Where Cat - S1/4 |

# **Story 1 – Sentence Strips / 4 Parts** Book – Print and cut apart. Match with images to form sentences.

| The cat | <b>is</b><br>51/1c_         | <b>on</b><br><i>S1/1c_</i> | the rug                       | on the rug               | Where Cat - S1/1 |
|---------|-----------------------------|----------------------------|-------------------------------|--------------------------|------------------|
| The cat | <b>is</b><br>51/2c_         | <b>in</b><br>51/2c_        | the box                       | in the box               | Where Cat - S1/2 |
| The cat | <b>is</b><br><i>S1/3c</i> _ | under<br><sub>S1/3c_</sub> | the sofa<br><sub>S1/3c_</sub> | under the sofa<br>S1/3c_ | Where Cat - S1/3 |
| The cat | <b>is</b><br>51/4c_         | <b>in</b><br>51/4c_        | the tree                      | in the tree              | Where Cat - S1/4 |

## Story 1 - Sentence Strips / 5 Parts

**Book –** Print and cut into strips. Assemble and staple on left edge.

| The cat     | is<br>S1/1d_ | on<br>51/1d_           | the rug  | Where Cat - SI/1<br>in the living room           |
|-------------|--------------|------------------------|----------|--------------------------------------------------|
| The cat     | is<br>S1/2d_ | ↓<br>★<br>in<br>S1/2d_ | the box  | Where Cat - SI/2<br>in the living room           |
| <br>The cat | is<br>S1/3d_ | under<br>S1/3d_        | the sofa | Where Cat - S1/3<br>in the living room<br>S1/3d_ |
| The cat     | is<br>S1/4d_ | ↓<br>★<br>in<br>S1/4d_ | the tree | Where Cat - S1/4<br>in the front yard<br>S1/4d_  |

# **Story 1 – Sentence Strips** / 5 Parts Book – Print and cut apart. Match with images to form sentences.

| The cat | <b>is</b><br><sub>S1/1f_</sub> | <b>on</b><br><sub>S1/1f_</sub> | the rug                       | in the living room<br>S1/1f_ | Where Cat - S1/1 |
|---------|--------------------------------|--------------------------------|-------------------------------|------------------------------|------------------|
| The cat | <b>is</b><br><sub>S1/2f_</sub> | <b>in</b><br>51/2f_            | <b>the box</b>                | in the living room<br>S1/2f_ | Where Cat - S1/2 |
| The cat | <b>is</b><br><sub>S1/3f_</sub> | under<br><sub>S1/3f_</sub>     | the sofa<br><sub>S1/3f_</sub> | in the living room<br>S1/3f_ | Where Cat - S1/3 |
| The cat | <b>is</b><br><sub>S1/4f_</sub> | <b>in</b><br><sub>51/4f_</sub> | the tree                      | in the front yard<br>S1/4f_  | Where Cat - S1/4 |

### The cat is in the tree.