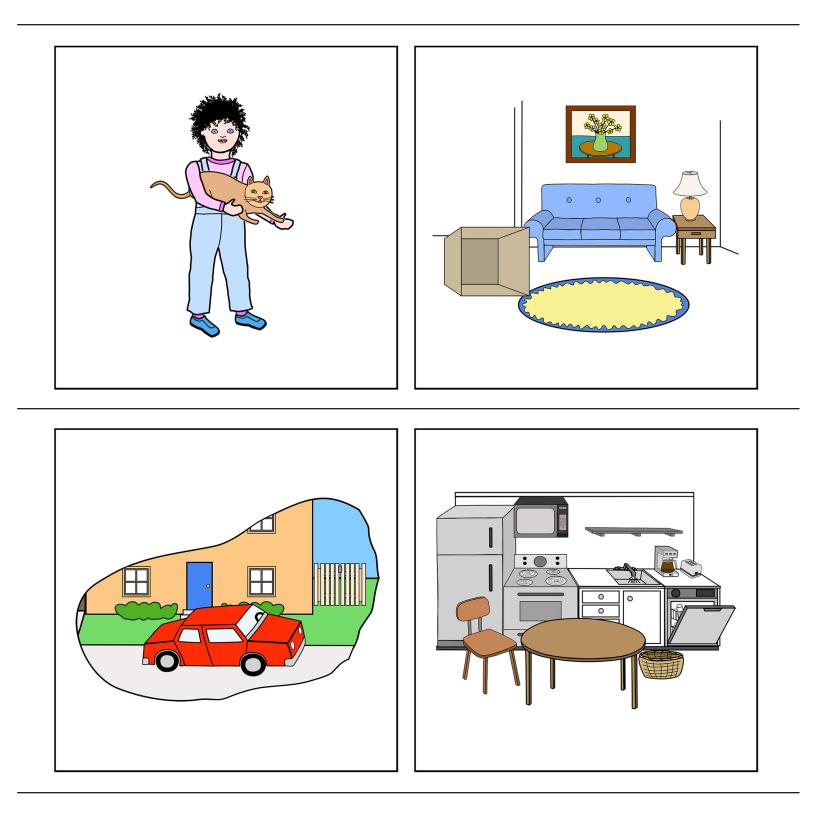

## Story 1 - Sentence Strips / 4 & 5 Parts

**Book -** Print and cut into strips. Add to assembled group and staple on left edge.

| The cat | is<br>S1/5a_   | ↓<br>★<br>in<br>S1/5a_          | the girl's arms | <b>б</b><br>б<br>S1/5а_ | Where Cat - S1/5 |
|---------|----------------|---------------------------------|-----------------|-------------------------|------------------|
| S1/5b_  | S1/5b_         | <b>↓</b><br>★<br><i>S1/5b</i> _ | S1/5b_          | in the girl's arms      | Where Cat - S1/5 |
| The cat | is<br>51/5d_   | in<br>S1/5d_                    | the girl's arms | in the kitchen          | Where Cat - S1/5 |
| S1/5e_  | <u>S1/5e</u> _ | ↓<br>★<br>S1/5e_                | <u>S1/5e</u> _  | S1/5e_                  | Where Cat - S1/5 |

### Story 1 - Sentence Strips / 4 Parts

Book - Print and cut the strip and picture apart. Add strip to others in assembled group.

| The cat | is     | in     | the girl's arms | in the girl's arms | Where Cat - S1/5 |
|---------|--------|--------|-----------------|--------------------|------------------|
| S1/5c_  | S1/5c_ | S1/5c_ | S1/5c_          | S1/5c_             |                  |

### Story 1 - Sentence Strips / 5 Parts

Book - Print and cut the strip and picture apart. Add strip to others in assembled group.

| The cat | is     | in     | the girl's arms | in the kitchen | Where Cat - S1/5 |
|---------|--------|--------|-----------------|----------------|------------------|
| S1/5f_  | S1/5f_ | S1/5f_ | S1/5f_          | S1/5f_         |                  |

## The cat is in Kimmi's arms.