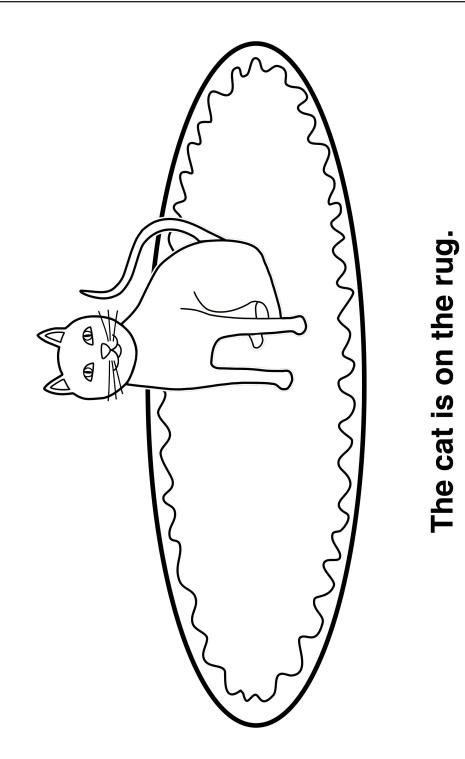

## Story 1 - Sentence Strips / 4 Parts

**Book -** Print and cut into strips. Assemble and staple on left edge.

| <br>The cat | is<br>S1/1a_ | on<br>S1/1a_           | the rug  | S1/1a_ | Where Cat - S1/1 |
|-------------|--------------|------------------------|----------|--------|------------------|
| The cat     | is<br>S1/2a_ | ↓<br>★<br>in<br>S1/2a_ | the box  | S1/2a_ | Where Cat - S1/2 |
| The cat     | is<br>SI/3a_ | under<br>S1/3a_        | the sofa | S1/3a_ | Where Cat - S1/3 |
| <br>The cat | is<br>51/4a_ | ↓<br>★<br>in<br>S1/4a_ | the tree | S1/4a_ | Where Cat - S1/4 |

# **Story 1 – Sentence Strips / 4 Parts** Book – Print and cut apart. Match with images to form sentences.

| The cat | <b>is</b><br>51/1c_         | <b>on</b><br><i>S1/1c_</i> | the rug                       | on the rug               | Where Cat - S1/1 |
|---------|-----------------------------|----------------------------|-------------------------------|--------------------------|------------------|
| The cat | <b>is</b><br>51/2c_         | <b>in</b><br>51/2c_        | the box                       | in the box               | Where Cat - S1/2 |
| The cat | <b>is</b><br><i>S1/3c</i> _ | under<br><sub>S1/3c_</sub> | the sofa<br><sub>S1/3c_</sub> | under the sofa<br>S1/3c_ | Where Cat - S1/3 |
| The cat | <b>is</b><br>51/4c_         | <b>in</b><br>51/4c_        | the tree                      | in the tree              | Where Cat - S1/4 |

## Story 1 - Sentence Strips / 5 Parts

**Book –** Print and cut into strips. Assemble and staple on left edge.

| The cat     | is<br>S1/1d_ | on<br>51/1d_           | the rug  | Where Cat - SI/1<br>in the living room           |
|-------------|--------------|------------------------|----------|--------------------------------------------------|
| The cat     | is<br>S1/2d_ | ↓<br>★<br>in<br>S1/2d_ | the box  | Where Cat - SI/2<br>in the living room           |
| <br>The cat | is<br>S1/3d_ | under<br>S1/3d_        | the sofa | Where Cat - S1/3<br>in the living room<br>S1/3d_ |
| The cat     | is<br>S1/4d_ | ↓<br>★<br>in<br>S1/4d_ | the tree | Where Cat - S1/4<br>in the front yard<br>S1/4d_  |

# **Story 1 – Sentence Strips** / 5 Parts Book – Print and cut apart. Match with images to form sentences.

| The cat | <b>is</b><br><sub>S1/1f_</sub> | <b>on</b><br><sub>S1/1f_</sub> | the rug                       | in the living room<br>S1/1f_ | Where Cat - S1/1 |
|---------|--------------------------------|--------------------------------|-------------------------------|------------------------------|------------------|
| The cat | <b>is</b><br><sub>S1/2f_</sub> | <b>in</b><br>51/2f_            | <b>the box</b>                | in the living room<br>S1/2f_ | Where Cat - S1/2 |
| The cat | <b>is</b><br><sub>S1/3f_</sub> | under<br><sub>S1/3f_</sub>     | the sofa<br><sub>S1/3f_</sub> | in the living room<br>S1/3f_ | Where Cat - S1/3 |
| The cat | <b>is</b><br><sub>S1/4f_</sub> | <b>in</b><br><sub>51/4f_</sub> | the tree                      | in the front yard<br>S1/4f_  | Where Cat - S1/4 |