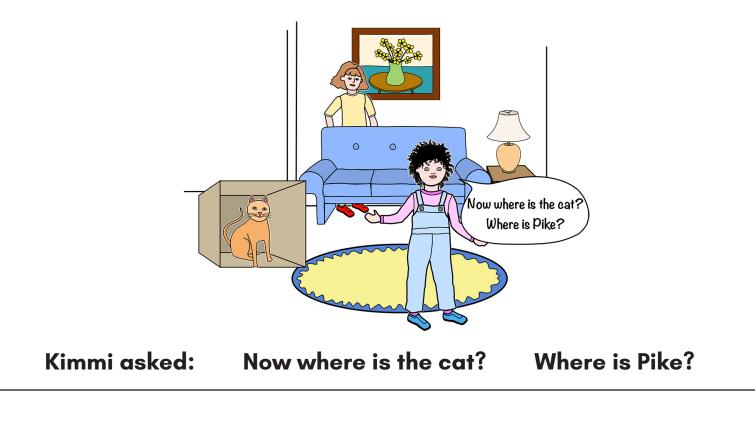

Dialogue Questions/Places - Prepositions "In", "On", "Under"

**Cards -** Print and cut apart.

Tina answered:

The cat is in the box.

Dialogue Questions/Places - Prepositions "In", "On", "Under"

**Dialogue Questions/Places** - Prepositions "In", "On", "Under"