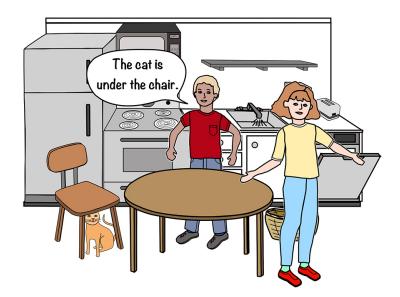

**Cards –** Print and cut apart.

**Rockee answered:** 

The cat is under the chair.

Dialogue Questions/Places - Prepositions "In", "On", "Under"

**Cards –** Print and cut apart.

Rockee answered:

The cat is on the shelf.