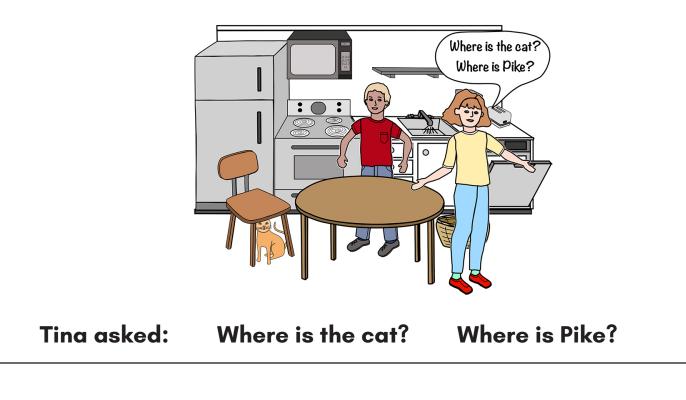

Dialogue Questions/Places - Prepositions "In", "On", "Under"

**Cards –** Print and cut apart.

**Rockee answered:** 

The cat is in the basket.

**Dialogue Questions/Places** - Prepositions "In", "On", "Under"