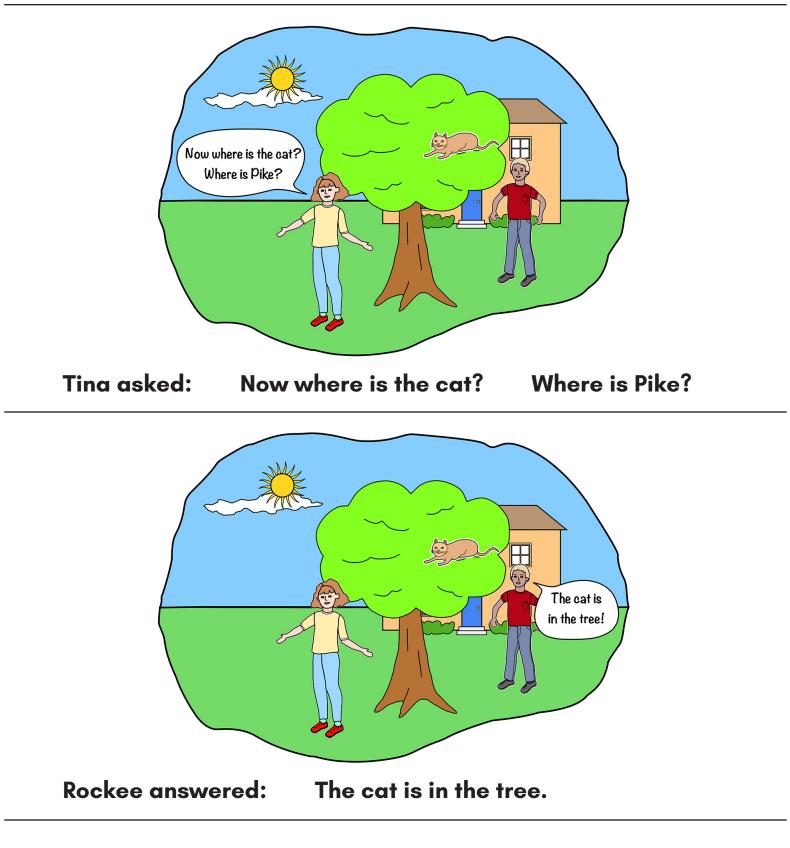

Dialogue Questions/Places - Prepositions "In", "On", "Under"

**Cards –** Print and cut apart.

**Rockee answered:** 

The cat is in the basket.

**Dialogue Questions/Places** - Prepositions "In", "On", "Under"