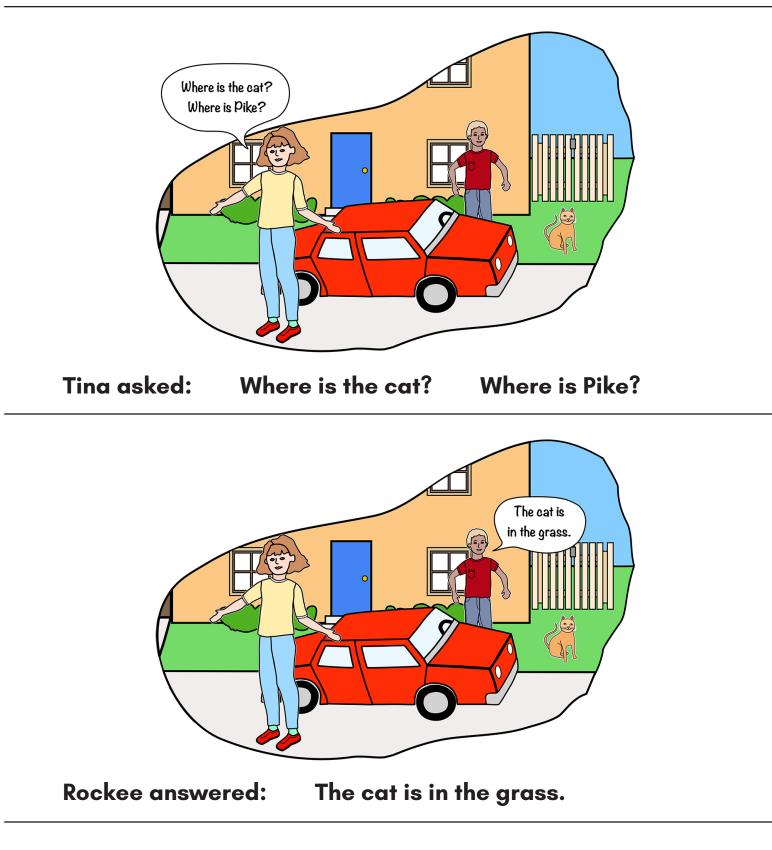

**Cards –** Print and cut apart.

Concepts In Context

Kimmi answered:

The cat is under the desk.

**Dialogue Questions/Places** - Prepositions "In", "On", "Under"

**Cards -** Print and cut apart.

Kimmi answered: