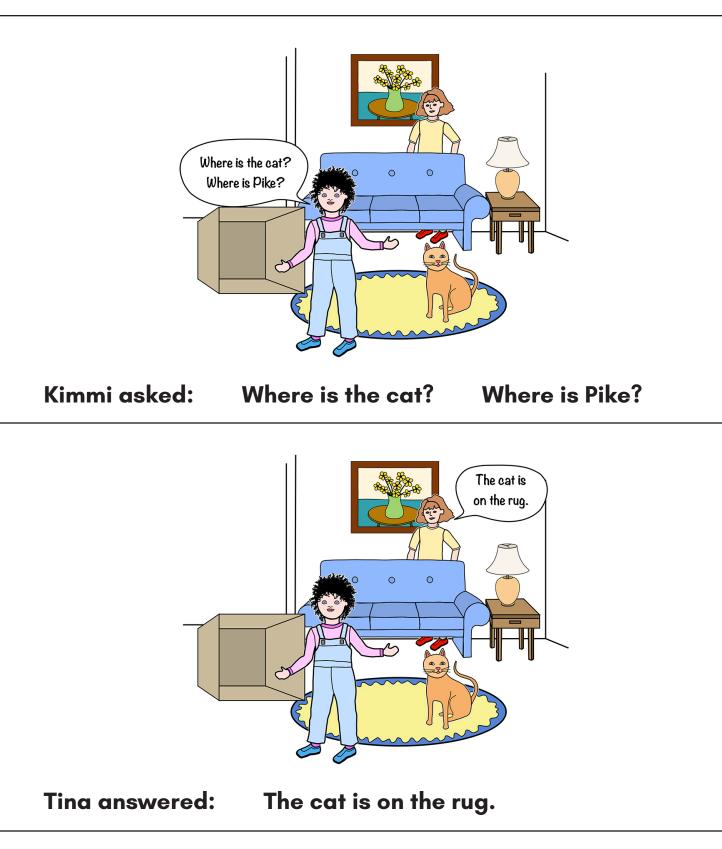

Dialogue Questions/Places - Prepositions "In", "On", "Under"

**Cards -** Print and cut apart.

Tina answered:

The cat is in the box.

Dialogue Questions/Places - Prepositions "In", "On", "Under"

**Dialogue Questions/Places** - Prepositions "In", "On", "Under"