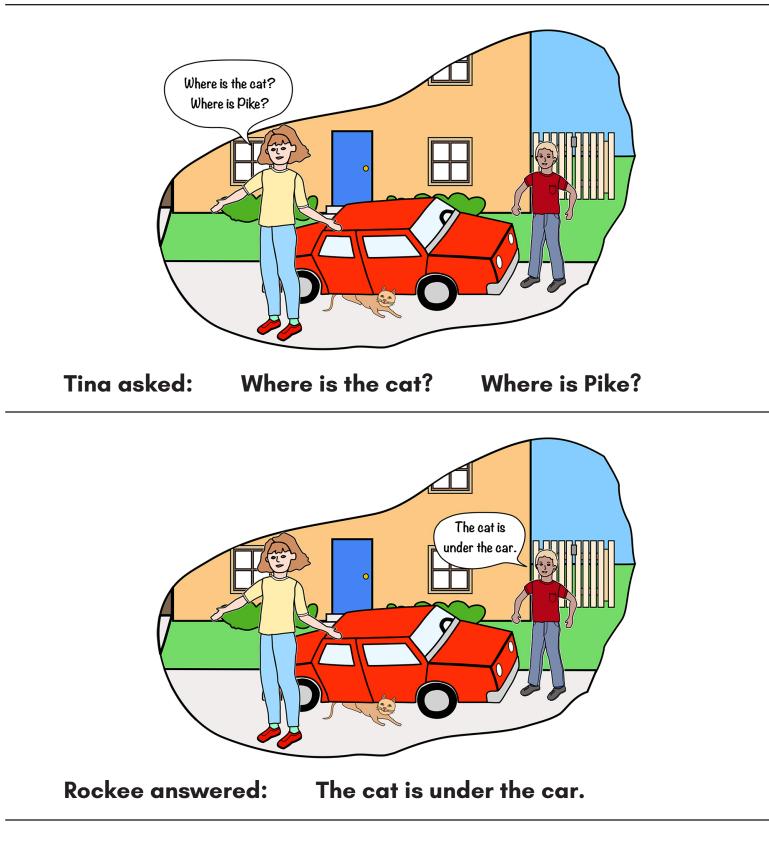

Dialogue Questions/Places - Prepositions "In", "On", "Under"

**Cards –** Print and cut apart.

**Rockee answered:** 

The cat is in the basket.

**Dialogue Questions/Places** - Prepositions "In", "On", "Under"