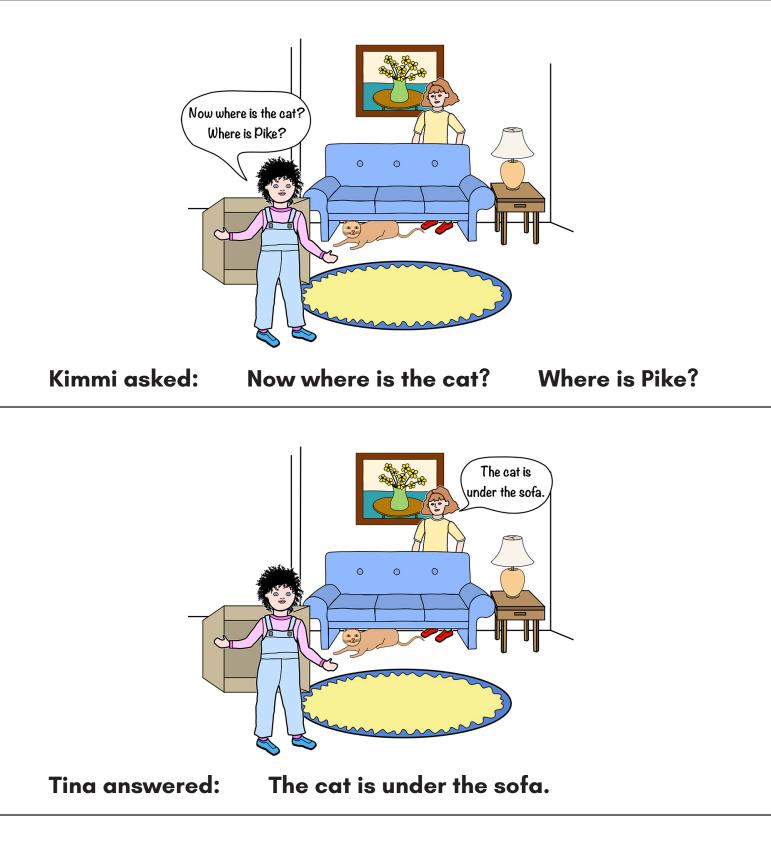

Dialogue Questions/Places - Prepositions "In", "On", "Under"

**Cards -** Print and cut apart.





Tina answered:

The cat is in the box.

Dialogue Questions/Places - Prepositions "In", "On", "Under"













**Dialogue Questions/Places** - Prepositions "In", "On", "Under"

**Cards –** Print and cut apart.



Concepts In Context

Kimmi answered:

The cat is under the desk.

**Dialogue Questions/Places** - Prepositions "In", "On", "Under"

**Cards -** Print and cut apart.





Kimmi answered:

The cat is on the bed.

**Dialogue Questions/Places** - Prepositions "In", "On", "Under"

**Cards -** Print and cut apart.





Kimmi answered:

The cat is in the drawer.







Dialogue Questions/Places - Prepositions "In", "On", "Under"



Dialogue Questions/Places - Prepositions "In", "On", "Under"

**Cards –** Print and cut apart.





**Rockee answered:** 

The cat is in the basket.

**Dialogue Questions/Places** - Prepositions "In", "On", "Under"

**Cards –** Print and cut apart.





**R