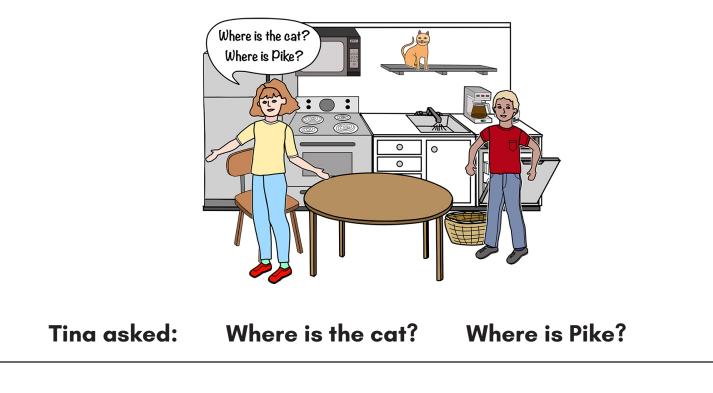

**Cards –** Print and cut apart.

**Rockee answered:** 

The cat is under the chair.

Dialogue Questions/Places - Prepositions "In", "On", "Under"

**Cards –** Print and cut apart.

Rockee answered:

The cat is on the shelf.