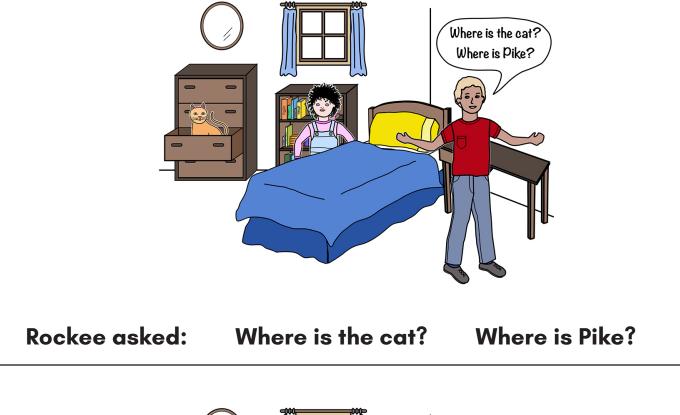

The cat is on the bed.

**Dialogue Questions/Places** - Prepositions "In", "On", "Under"

**Cards -** Print and cut apart.

Kimmi answered:

The cat is in the drawer.

Dialogue Questions/Places - Prepositions "In", "On", "Under"