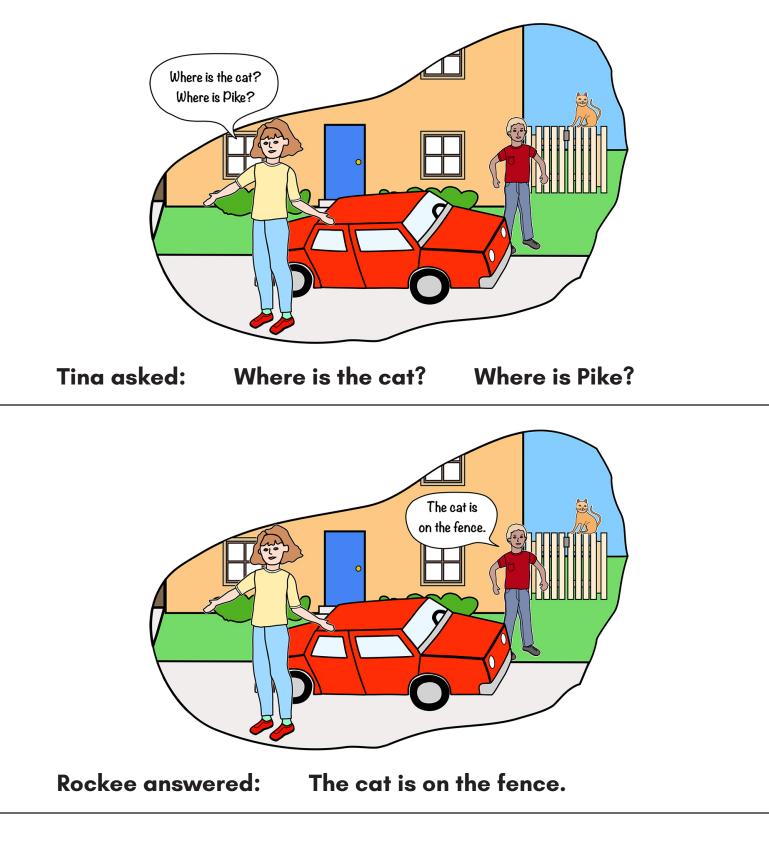

**Cards –** Print and cut apart.

**Rockee answered:** 

The cat is under the chair.

Dialogue Questions/Places - Prepositions "In", "On", "Under"

**Cards –** Print and cut apart.

Rockee answered:

The cat is on the shelf.