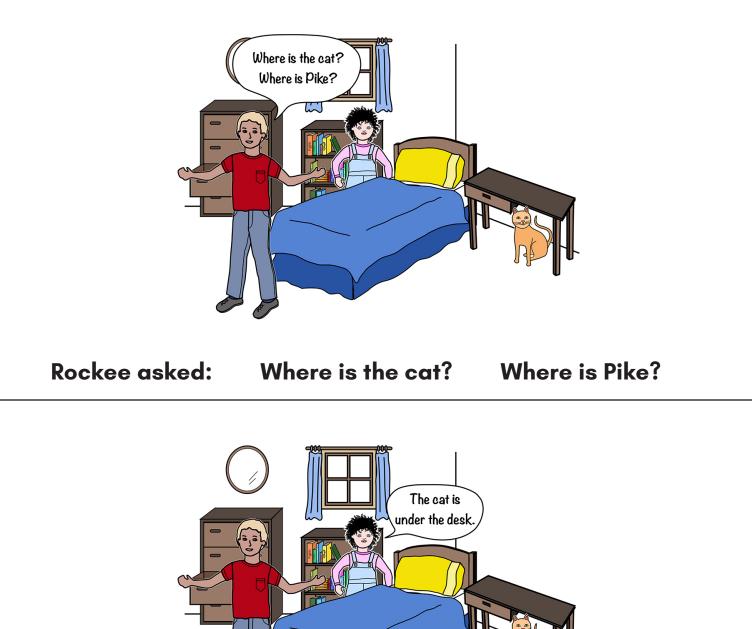

**Cards –** Print and cut apart.

Concepts In Context

Kimmi answered:

The cat is under the desk.

**Dialogue Questions/Places** - Prepositions "In", "On", "Under"

**Cards -** Print and cut apart.

Kimmi answered: