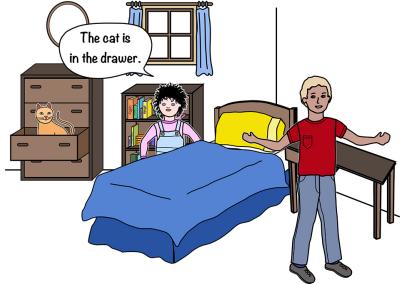

Dialogue Questions/Places - Prepositions "In", "On", "Under"

**Cards -** Print and cut apart.





Tina answered:

The cat is in the box.

Dialogue Questions/Places - Prepositions "In", "On", "Under"













**Dialogue Questions/Places** - Prepositions "In", "On", "Under"

**Cards –** Print and cut apart.



Concepts In Context

Kimmi answered:

The cat is under the desk.

**Dialogue Questions/Places** - Prepositions "In", "On", "Under"

**Cards -** Print and cut apart.





Kimmi answered:

The cat is on the bed.

**Dialogue Questions/Places** - Prepositions "In", "On", "Under"

**Cards -** Print and cut apart.





Kimmi answered:

The cat is in the drawer.







Dialogue Questions/Places - Prepositions "In", "On", "Under"



Dialogue Questions/Places - Prepositions "In", "On", "Under"

**Cards –** Print and cut apart.





**Rockee answered:** 

The cat is in the basket.

**Dialogue Questions/Places** - Prepositions "In", "On", "Under"

**Cards –** Print and cut apart.





**Rockee answered:** 

The cat is under the chair.

Dialogue Questions/Places - Prepositions "In", "On", "Under"

**Cards –** Print and cut apart.





Rockee answered:

The cat is on the shelf.

Dialogue Questions/Places - Prepositions "In", "On", "Under"

**Cards -** Print and cut apart.



Kimmi answered: The

## The cat is under the bike.

**Dialogue Questions/Places** - Prepositions "In", "On", "Under"

**Cards -** Print