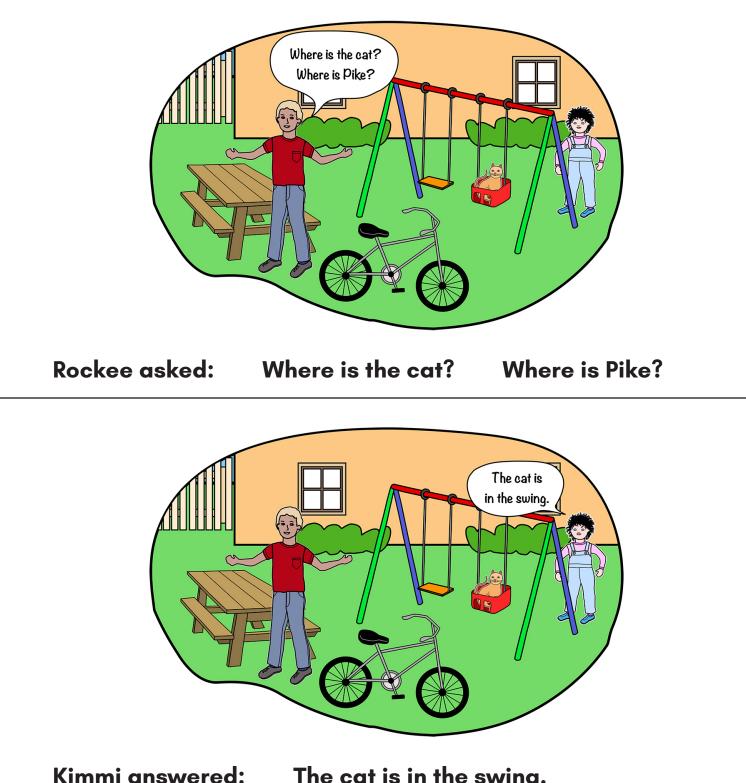

"In", "On", "Under"

**Cards –** Print and cut apart.





**Rockee answered:** 

The cat is in the basket.

**Dialogue Questions/Places** - Prepositions "In", "On", "Under"

**Cards –** Print and cut apart.





**Rockee answered:** 

The cat is under the chair.

Dialogue Questions/Places - Prepositions "In", "On", "Under"

**Cards –** Print and cut apart.





Rockee answered:

The cat is on the shelf.

Dialogue Questions/Places - Prepositions "In", "On", "Under"

**Cards -** Print and cut apart.



Kimmi answered: The

## The cat is under the bike.

**Dialogue Questions/Places** - Prepositions "In", "On", "Under"

**Cards -** Print and cut apart.



Kimmi answered:

The cat is on the table.

Dialogue Questions/Places - Prepositions "In", "On", "Under"

**Cards** – Print and cut apart.



The cat is in the swing.