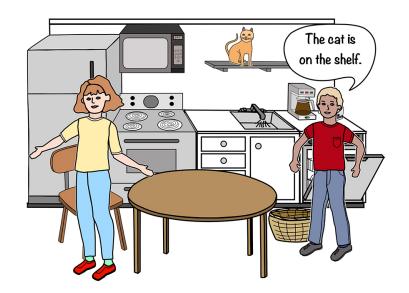

**Cards –** Print and cut apart.

**Rockee answered:** 

The cat is under the chair.

Dialogue Questions/Places - Prepositions "In", "On", "Under"

**Cards –** Print and cut apart.

Rockee answered:

The cat is on the shelf.