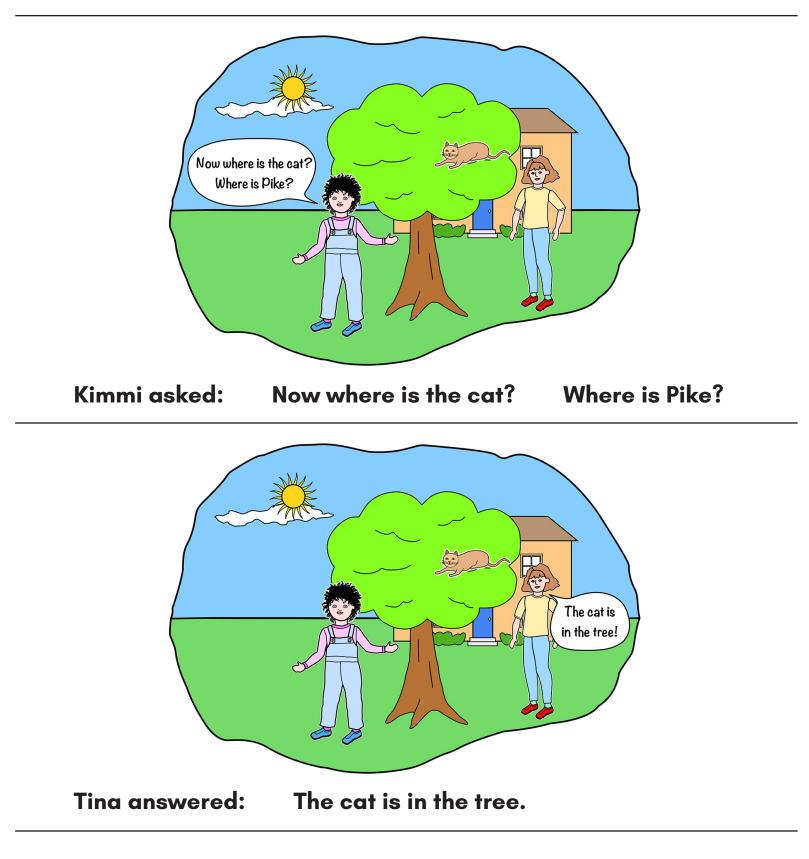

Dialogue Questions/Places - Prepositions "In", "On", "Under"

**Cards -** Print and cut apart.

Tina answered:

The cat is in the box.

Dialogue Questions/Places - Prepositions "In", "On", "Under"

**Dialogue Questions/Places** - Prepositions "In", "On", "Under"