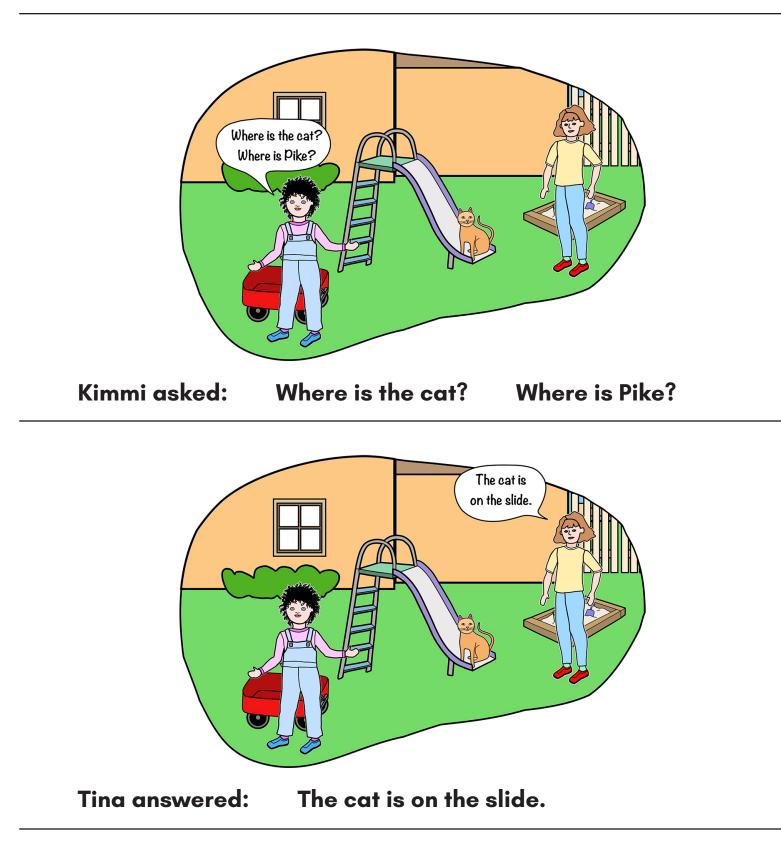

Dialogue Questions/Places - Prepositions "In", "On", "Under"

**Cards -** Print and cut apart.





Tina answered:

The cat is in the box.

Dialogue Questions/Places - Prepositions "In", "On", "Under"













**Dialogue Questions/Places** - Prepositions "In", "On", "Under"

**Cards –** Print and cut apart.



Concepts In Context

Kimmi answered:

The cat is under the desk.

**Dialogue Questions/Places** - Prepositions "In", "On", "Under"

**Cards -** Print and cut apart.





Kimmi answered:

The cat is on the bed.

**Dialogue Questions/Places** - Prepositions "In", "On", "Under"

**Cards -** Print and cut apart.





Kimmi answered:

The cat is in the drawer.







Dialogue Questions/Places - Prepositions "In", "On", "Under"



Dialogue Questions/Places - Prepositions "In", "On", "Under"

**Cards –** Print and cut apart.





**Rockee answered:** 

The cat is in the basket.

**Dialogue Questions/Places** - Prepositions "In", "On", "Under"

**Cards –** Print and cut apart.





**Rockee answered:** 

The cat is under the chair.

Dialogue Questions/Places - Prepositions "In", "On", "Under"

**Cards –** Print and cut apart.





Rockee answered:

The cat is on the shelf.

Dialogue Questions/Places - Prepositions "In", "On", "Under"

**Cards -** Print and cut apart.



Kimmi answered: The

## The cat is under the bike.

**Dialogue Questions/Places** - Prepositions "In", "On", "Under"

**Cards -** Print and cut apart.



Kimmi answered:

The cat is on