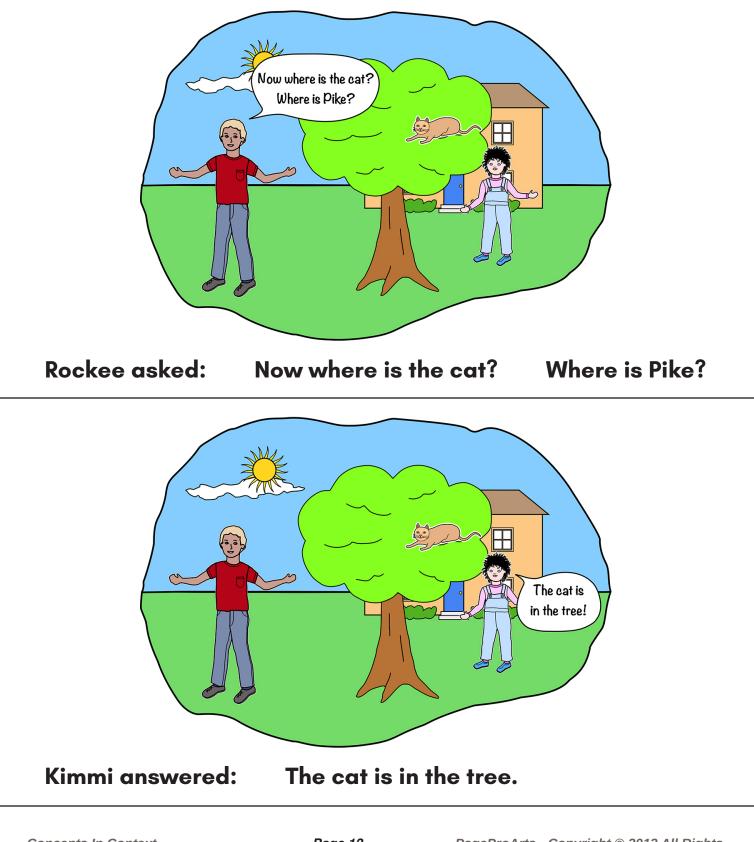

Dialogue Questions/Places - Prepositions "In", "On", "Under"

**Cards -** Print and cut apart.





Tina answered:

The cat is in the box.

Dialogue Questions/Places - Prepositions "In", "On", "Under"













**Dialogue Questions/Places** - Prepositions "In", "On", "Under"

**Cards –** Print and cut apart.



Concepts In Context

Kimmi answered:

The cat is under the desk.

**Dialogue Questions/Places** - Prepositions "In", "On", "Under"

**Cards -** Print and cut apart.





Kimmi answered:

The cat is on the bed.

**Dialogue Questions/Places** - Prepositions "In", "On", "Under"

**Cards -** Print and cut apart.





Kimmi answered:

The cat is in the drawer.







Dialogue Questions/Places - Prepositions "In", "On", "Under"



Dialogue Questions/Places - Prepositions "In", "On", "Under"

**Cards –** Print and cut apart.





**Rockee answered:** 

The cat is in the basket.

**Dialogue Questions/Places** - Prepositions "In", "On", "Under"

**Cards –** Print and cut apart.





**Rockee answered:** 

The cat is under the chair.

Dialogue Questions/Places - Prepositions "In", "On", "Under"

**Cards –** Print and cut apart.





Rockee answered:

The cat is on the shelf.

Dialogue Questions/Places - Prepositions "In", "On", "Under"

**Cards -** Print and cut apart.



Kimmi answered: The

## The cat is under the bike.

**Dialogue Questions/Places** - Prepositions "In", "On", "Under"

**Cards -** Print and cut apart.



Kimmi answered:

The cat is