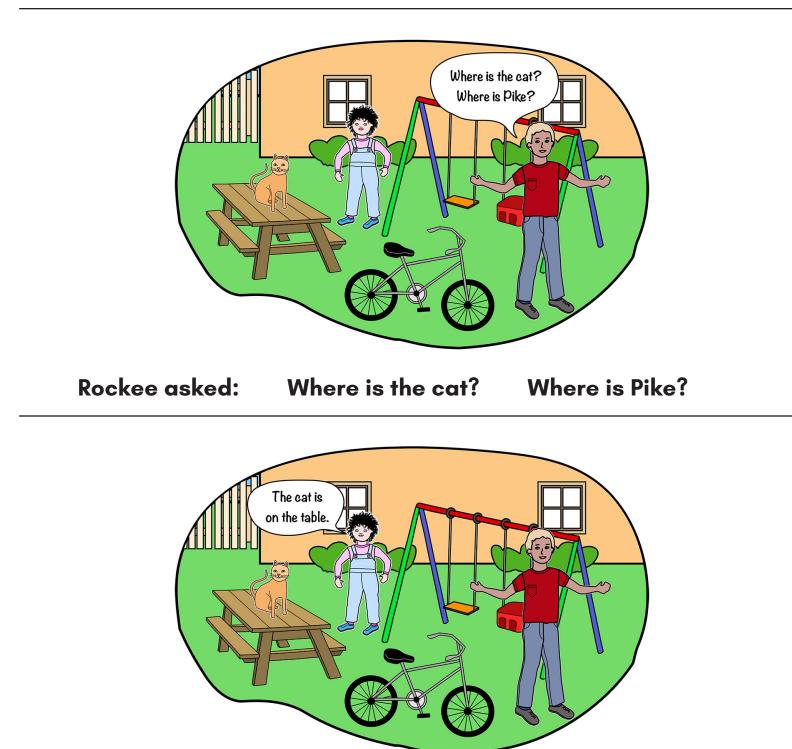

## The cat is under the bike.

**Dialogue Questions/Places** - Prepositions "In", "On", "Under"

**Cards -** Print and cut apart.

Kimmi answered:

The cat is on the table.

Dialogue Questions/Places - Prepositions "In", "On", "Under"