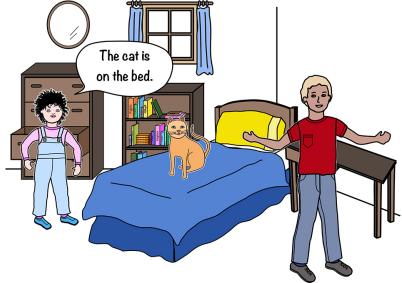

The cat is on the bed.

**Dialogue Questions/Places** - Prepositions "In", "On", "Under"

**Cards -** Print and cut apart.

Kimmi answered:

The cat is in the drawer.

Dialogue Questions/Places - Prepositions "In", "On", "Under"