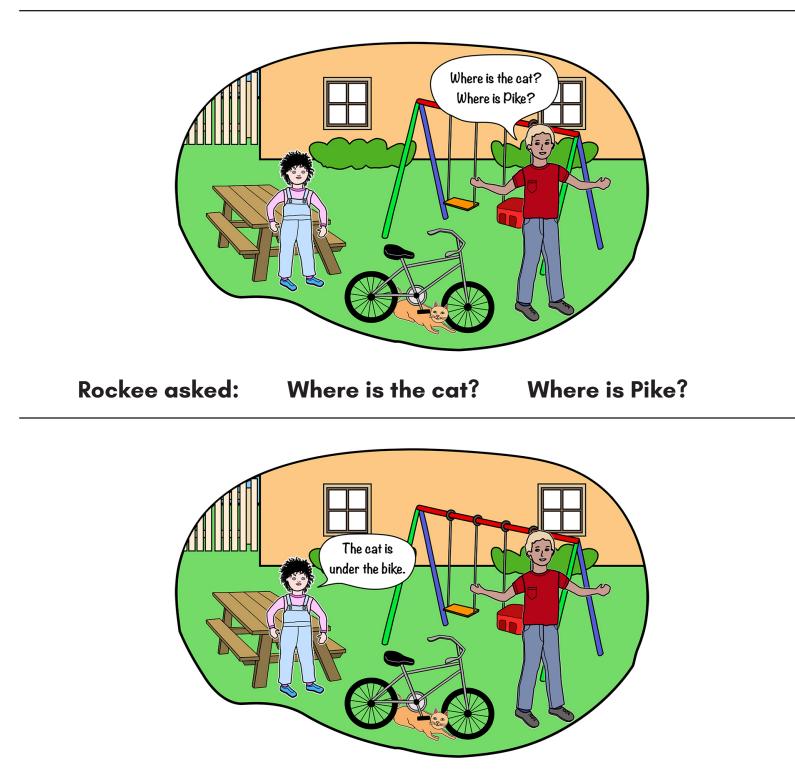

Dialogue Questions/Places - Prepositions "In", "On", "Under"

**Cards -** Print and cut apart.

Kimmi answered: The

## The cat is under the bike.

**Dialogue Questions/Places** - Prepositions "In", "On", "Under"

**Cards -** Print and cut apart.

Kimmi answered:

The cat is on the table.

Dialogue Questions/Places - Prepositions "In", "On", "Under"