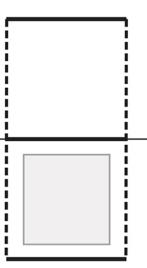

## Valentines Day PopUp/Large - Page 1:

Print the following pages on card stock and trim around each black box. (Print 2 of Page 1 for outside of card) Fold the large black box (on Page 4) in half and cut on the single verticle dotted lines of the bar in the middle.

## Valentines Day PopUp/Large - Page 2:

Carefully fold the verticle bar on the fold lines. Fold "in" at the top, "out" at the middle, and "in" at the bottom.

## Valentines Day PopUp/Large - Page 3:

Attach each heart with glue or tape to the small gray square on the verticle bar. Attach a "name" box to the front of each card and write a name on each.