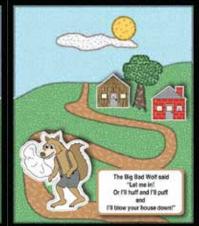

|
| Print on                    |                                      | Fold on line                        |                             |                                              |
|                             |                                      | Tape on line outside of             | · cut-                      | PageProArts - Copyright © 2013<br>All Rights |
|                             |                                      | lape on line outside of             | cui-                        | 4                                            |

Cut out strips. Overlap edges and tape or staple together with page #s showing. Insert in strip envelope on right side and pull through one scene at a time.

PageProArts - Copyright © 2013 All Rights



Front Page





Page '





Page 2





Page (



Page 8

The Big Bad Wolf did not want to be cooked

in the soup. He ran out of the house

and never came back!

The Big Bad Wolf fell into the pot of soup!

PageProArts - Copyright © 2013 All Rights

Back Page

THE

END