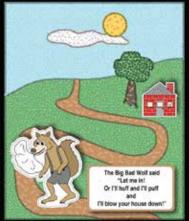

Page '

Page 2

Page (

Page 8

The Big Bad Wolf did not want to be cooked

in the soup. He ran out of the house

and never came back!

The Big Bad Wolf fell into the pot of soup!