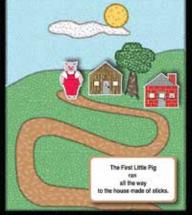

Page '

Page 2

Page (

Page 8

The Big Bad Wolf did not want to be cooked

in the soup. He ran out of the house

and never came back!

The Big Bad Wolf fell into the pot of soup!