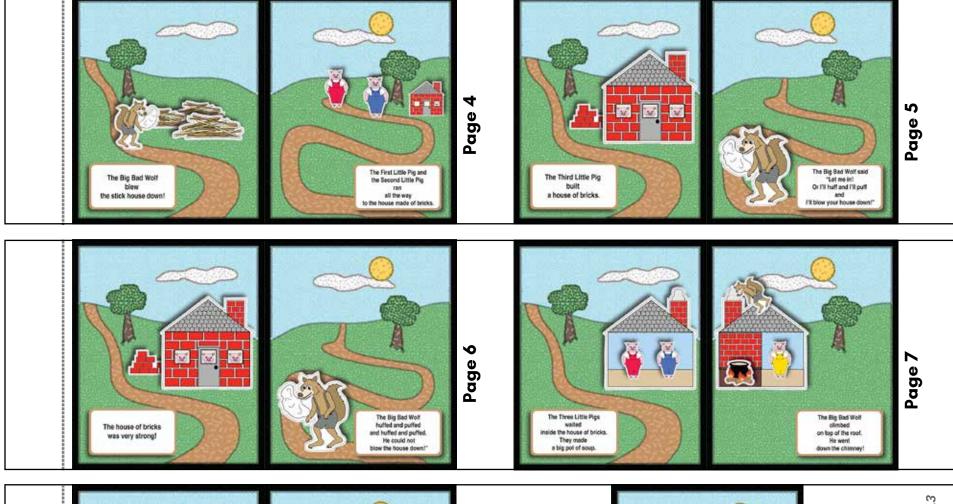

Page '

Page 2

Page (

Page 8

The Big Bad Wolf did not want to be cooked

in the soup. He ran out of the house

and never came back!

The Big Bad Wolf fell into the pot of soup!