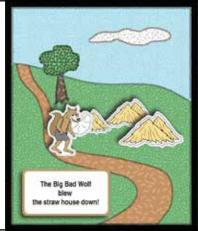

|
| Print on                    |                                      | Fold on line                        |                             |                                              |
|                             |                                      | Tape on line outside of             | · cut-                      | PageProArts - Copyright © 2013<br>All Rights |
|                             |                                      | lape on line outside of             | cui-                        | 4                                            |

Cut out strips. Overlap edges and tape or staple together with page #s showing. Insert in strip envelope on right side and pull through one scene at a time.

PageProArts - Copyright © 2013 All Rights



Front Page





Page '





Page 2





Page (



Page 8

The Big Bad Wolf did not want to be cooked

in the soup. He ran out of the house

and never came back!

The Big Bad Wolf fell into the pot of soup!

PageProArts - Copyright © 2013 All Rights

Back Page

THE

END