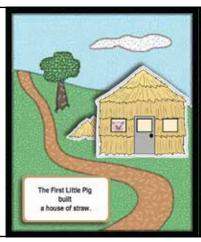

|
| Print on                    |                                      | Fold on line                        |                             |                                              |
|                             |                                      | Tape on line outside of             | · cut-                      | PageProArts - Copyright © 2013<br>All Rights |
|                             |                                      | lape on line outside of             | cui-                        | 4                                            |

Cut out strips. Overlap edges and tape or staple together with page #s showing. Insert in strip envelope on right side and pull through one scene at a time.

PageProArts - Copyright © 2013 All Rights



Front Page





Page '





Page 2





Page (



Page 8

The Big Bad Wolf did not want to be cooked

in the soup. He ran out of the house

and never came back!

The Big Bad Wolf fell into the pot of soup!

PageProArts - Copyright © 2013 All Rights

Back Page

THE

END