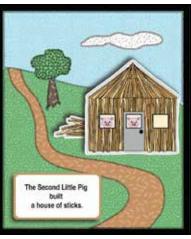

Page '

Page 2

Page (

Page 8

The Big Bad Wolf did not want to be cooked

in the soup. He ran out of the house

and never came back!

The Big Bad Wolf fell into the pot of soup!