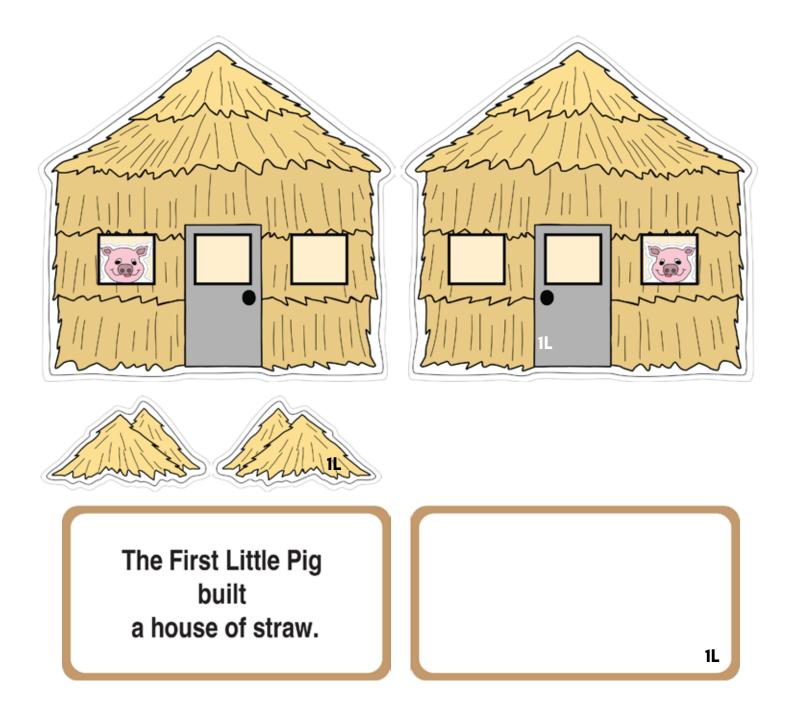

# Page 1/Left-

Cut on gray lines, glue front to back of each.

### Page 1/Right -

Cut on gray lines, glue front to back of each.

The Big Bad Wolf said "Let me in! Or I'll huff and I'll puff and I'll blow your house down!"