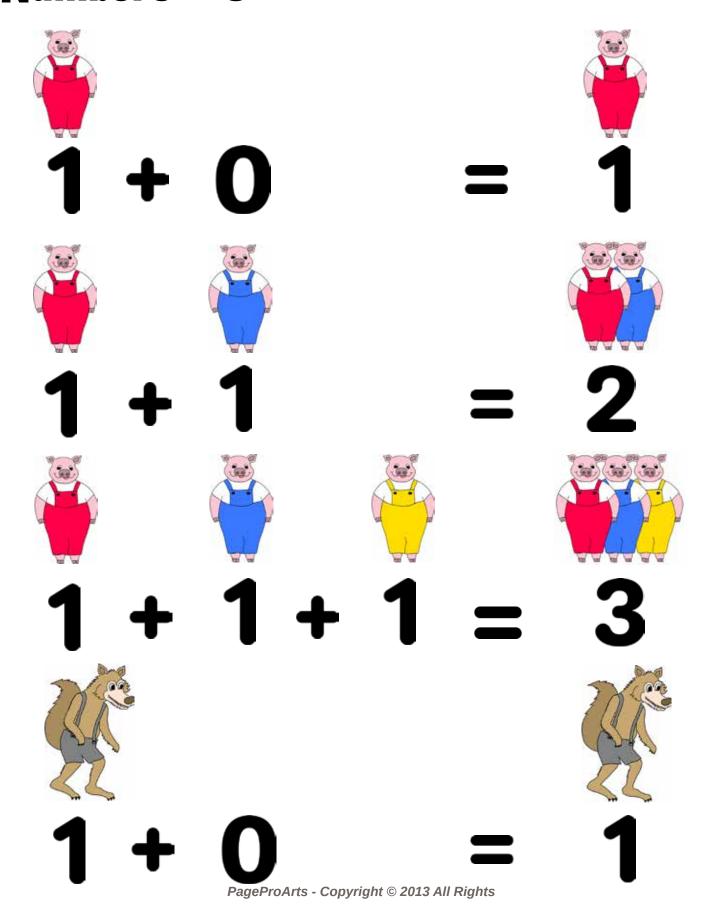

| 1     | = | 1 |
|-------|---|---|
|       |   |   |
| 1 1   | = | 2 |
|       |   |   |
| 1 1 1 |   | 3 |
|       |   |   |
| 1 1 1 | = | 4 |

| 1 | 2 | 3 | 4 | 5 | = | 1 |
|---|---|---|---|---|---|---|
|   |   |   |   |   |   |   |
| 6 | 7 | 8 | 9 | 0 | = | 1 |
|   |   |   |   |   |   |   |
| 1 | 2 | 3 | 4 | 5 | = | 1 |
|   |   |   |   |   |   |   |
| 6 | 7 | 8 | 9 | 0 | = | 1 |