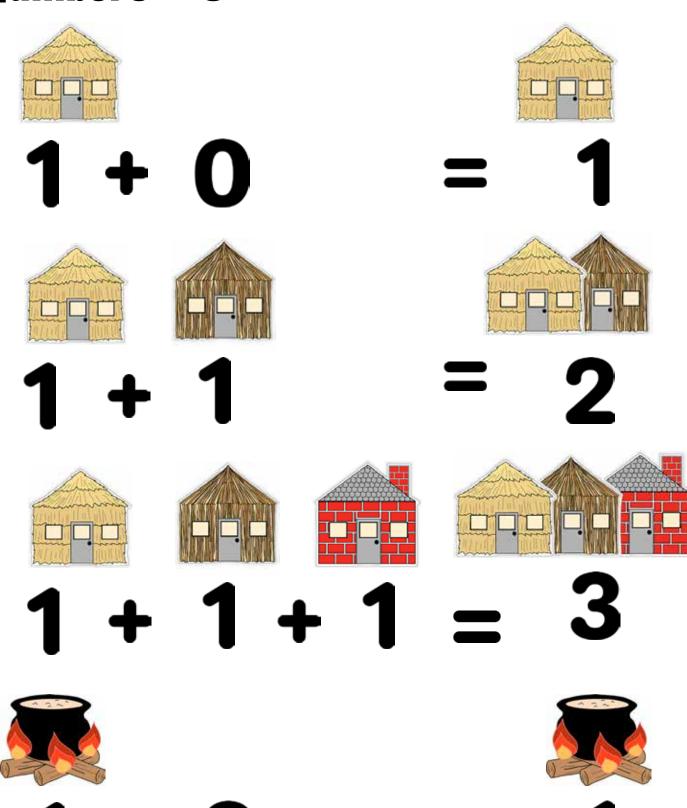

# There are 3 Little Pigs in the story.

There is 1 Big Bad Wolf in the story.

There is 1 Pot of Soup in the story.

There is 1 Little Pig in the straw house.

There are 2 Little Pigs in the stick house.

There are 3 Little Pigs in the brick house.