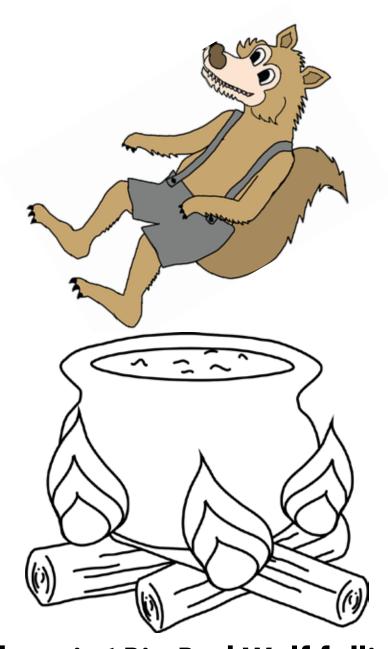

There is 1 Big Bad Wolf falling into 1 pot of soup.

How many pigs are in the story?

How many houses are in the story?

How many wolves are in the story?

| 1 |   |  | 5 |
|---|---|--|---|
| 1 |   |  | 5 |
| 1 | 1 |  | 5 |
|   |   |  | 5 |