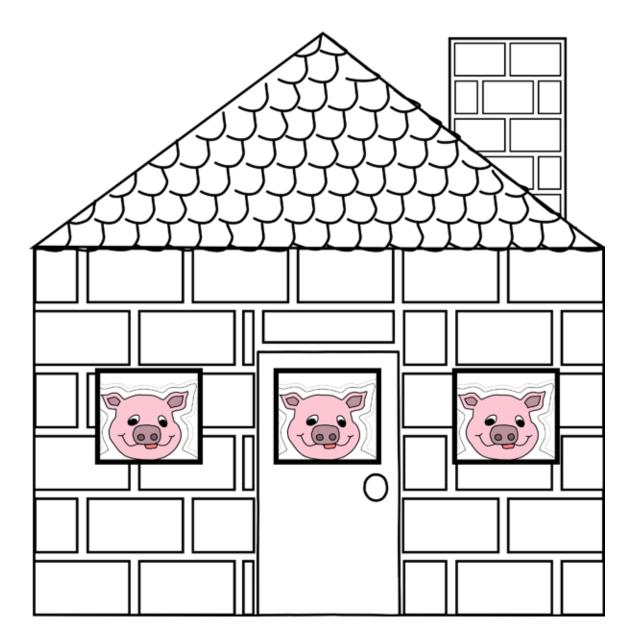

# There are 3 Little Pigs in the story.

There is 1 Big Bad Wolf in the story.

There is 1 Pot of Soup in the story.

There is 1 Little Pig in the straw house.

There are 2 Little Pigs in the stick house.

There are 3 Little Pigs in the brick house.