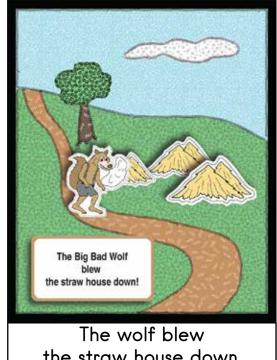

### First... Then...

a house of straw.

the straw house down.

Cards/Holder - Print on card stock, cut and laminate. Attach velcro to center rectangle of holder and back of cards. Can be folded to have a front and a back. Can be used as a box task or a folder task.