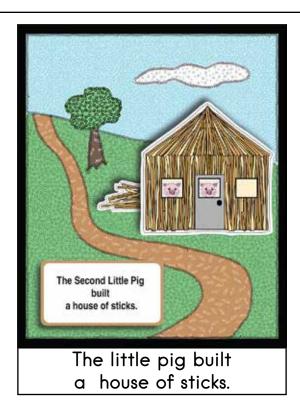

### Then...

the stick house down.

Cards/Holder - Print on card stock, cut and laminate. Attach velcro to center rectangle of holder and back of cards. Can be folded to have a front and a back. Can be used as a box task or a folder task.