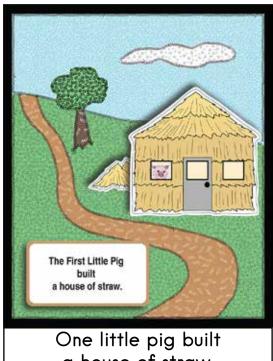

### First... Then...

a house of straw.

the straw house down.

Cards/Holder - Print on card stock, cut and laminate. Attach velcro to center rectangle of holder and back of cards. Can be folded to have a front and a back. Can be used as a box task or a folder task.