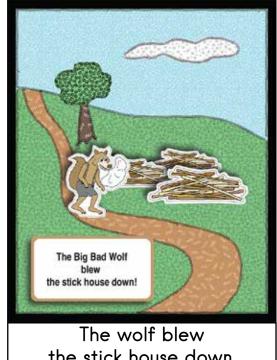

### Then...

the stick house down.

Cards/Holder - Print on card stock, cut and laminate. Attach velcro to center rectangle of holder and back of cards. Can be folded to have a front and a back. Can be used as a box task or a folder task.