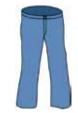

Which one is not an animal? Make an X.











### Which one is not an animal? Make an X.











### Which one is not an animal? Make an X.











### Which one is not an animal? Make an X.





















# Categories - Question 11/Wolf

### Which one is not an animal? Make an X.





















Which one is not an animal? Make an X.











Which one is not an animal? Make an X.











Which one is not an animal? Make an X.











# Categories - Question 12/Wolf

### Which one is not an animal? Make an X.











Which one is not an animal? Make an X.











Which one is not an animal? Make an X.











Which one is not an animal? Make an X.





















# Categories - Question 13/Wolf

### Which one is not an animal? Make an X.











Which one is not an animal? Make an X.











Which one is not an animal? Make an X.











Which one is not an animal? Make an X.