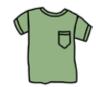

### Which one is not an animal? Make an X.

#### Which one is not an animal? Make an X.