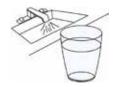

#### Which one is not an animal? Make an X.

### Which one is not an animal? Make an X.