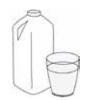

### Which one is not an animal? Make an X.

#### Which one is not an animal? Make an X.