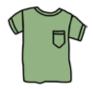

### Which one is not an animal? Make an X.

#### Which one is not an animal? Make an X.