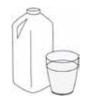

### Which one is not an animal? Make an X.

Which one is not an animal? Make an X.

Which one is not an animal? Make an X.

Which one is not an animal? Make an X.