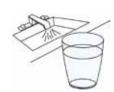

### Which one is not an animal? Make an X.

Which one is not an animal? Make an X.

Which one is not an animal? Make an X.

Which one is not an animal? Make an X.