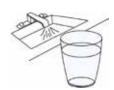

### Which one is not an animal? Make an X.

#### Which one is not an animal? Make an X.