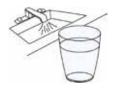

#### Which one is not an animal? Make an X.

### Which one is not an animal? Make an X.