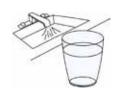

#### Which one is not an animal? Make an X.

### Which one is not an animal? Make an X.