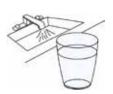

### Which one is not an animal? Make an X.

#### Which one is not an animal? Make an X.