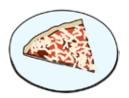

### Which one is not an animal? Make an X.

Which one is not an animal? Make an X.

Which one is not an animal? Make an X.

Which one is not an animal? Make an X.