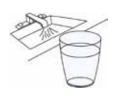

### Which one is not an animal? Make an X.

#### Which one is not an animal? Make an X.