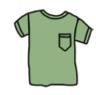

## Categories - Question 12/Pig

### Which one is not an animal? Make an X.

Which one is not an animal? Make an X.

Which one is not an animal? Make an X.

Which one is not an animal? Make an X.