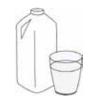

### Which one is not an animal? Make an X.

#### Which one is not an animal? Make an X.