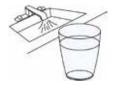

### Which one is not an animal? Make an X.

#### Which one is not an animal? Make an X.