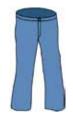

### Which one is not an animal? Make an X.

Which one is not an animal? Make an X.

Which one is not an animal? Make an X.

Which one is not an animal? Make an X.