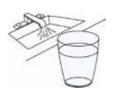

### Which one is not an animal? Make an X.

#### Which one is not an animal? Make an X.