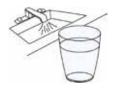

### Which one is not an animal? Make an X.

#### Which one is not an animal? Make an X.