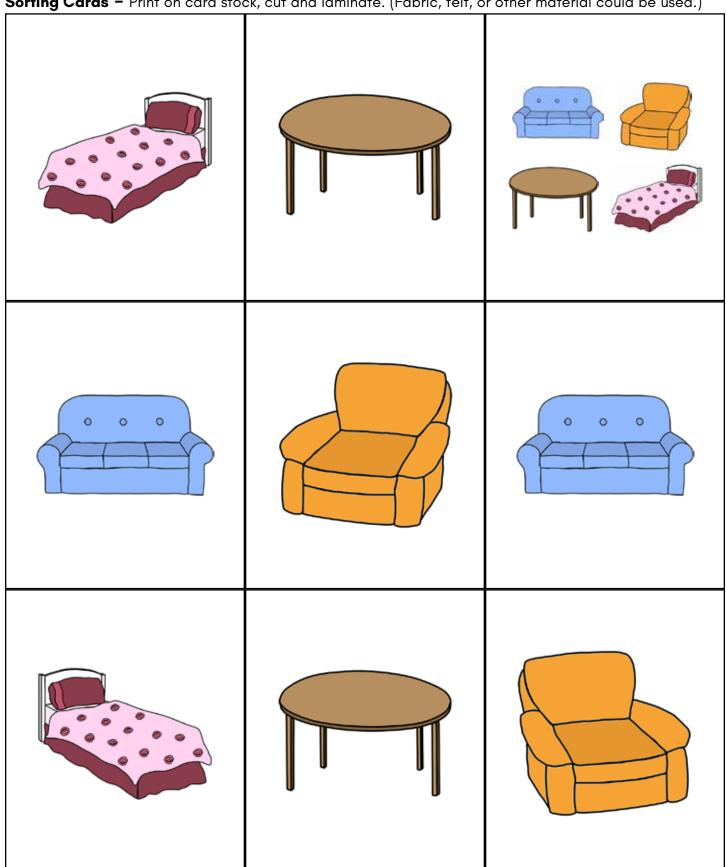

## Categories - Card/Furniture Sorting Cards - Print on card stock, cut and laminate. (Fabric, felt, or other material could be used.)