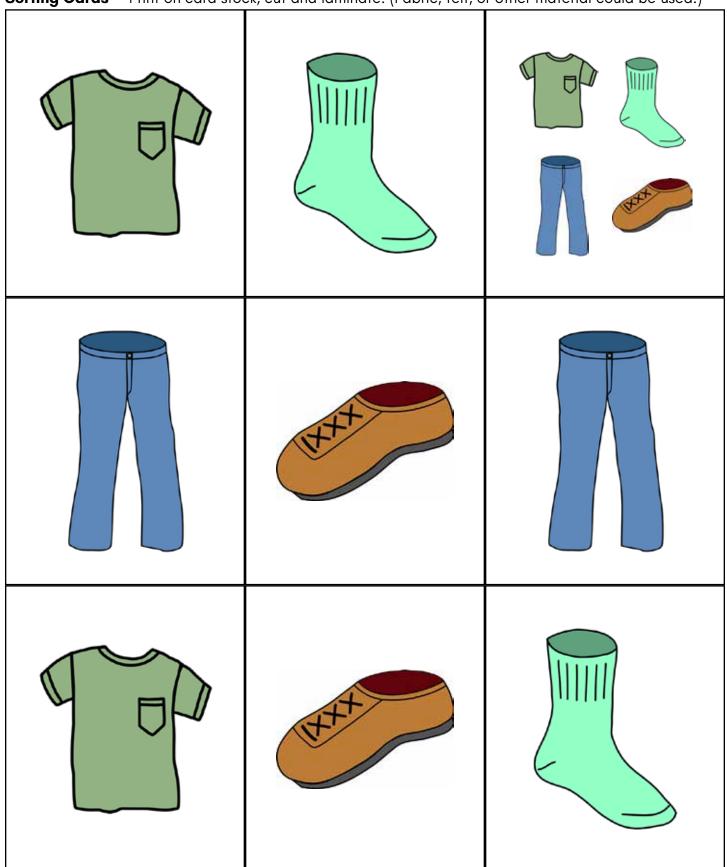

## Categories - Card/Clothes Sorting Cards - Print on card stock, cut and laminate. (Fabric, felt, or other material could be used.)