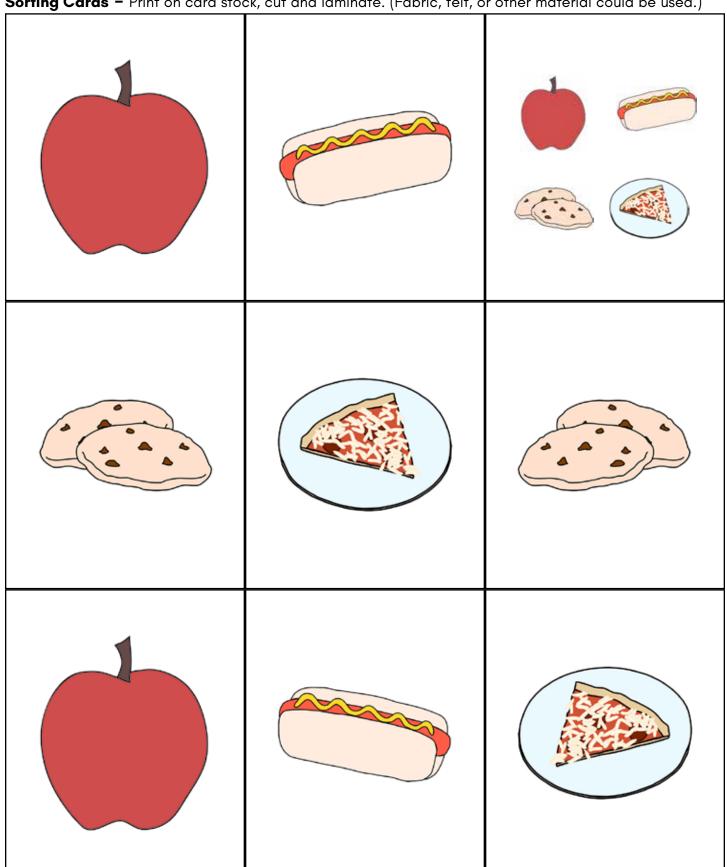

## Categories - Card/Food Sorting Cards - Print on card stock, cut and laminate. (Fabric, felt, or other material could be used.)