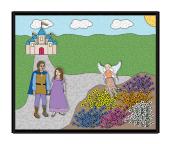

the sea.

The Little Mermaid is a Fairy in the garden.

Who?

What?

What?

Where?

The Little Mermaid

is

a Fairy

in the garden.

Cut out words and paste on correct question.

PageProArts - Copyright © 2013 All Rights

# The Little Mermaid is a Fairy in the garden.

| Who?                  | What? | What?   | Where?         |
|-----------------------|-------|---------|----------------|
|                       |       |         |                |
|                       |       |         |                |
|                       |       |         |                |
| The Little<br>Mermaid | is    | a Fairy | in the garden. |