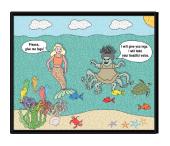

#### The Little Mermaid sings to the Prince.

Who?

Do what?

To who?

The Little Mermaid

sings

to the Prince

The Little Mermaid asks the Sea Witch for legs.

Who?

Do what?

Who?

For what?

The Little Mermaid

asks

the Sea Witch

for legs.

# The Little Mermaid sings to the Prince.

| Who?                  | Do what? | To who?       |  |
|-----------------------|----------|---------------|--|
|                       |          |               |  |
|                       |          |               |  |
|                       |          |               |  |
| The Little<br>Mermaid | sings    | to the Prince |  |

# The Little Mermaid asks the Sea Witch for legs.

| Who?                  | Do what? | Who?          | For what? |
|-----------------------|----------|---------------|-----------|
|                       |          |               |           |
|                       |          |               |           |
|                       |          |               |           |
| The Little<br>Mermaid | asks     | the Sea Witch | for legs. |