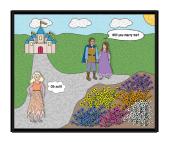

#### The Prince marries the Princess.

Who? Do what? Who?

The Prince marries the Princess

#### The Prince marries the Princess.

| Who?       | Do what? | Who?         | For who? |
|------------|----------|--------------|----------|
|            |          |              |          |
|            |          |              |          |
|            |          |              |          |
| The Prince | marries  | the Princess |          |