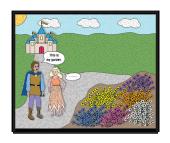

## The Little Mermaid walks in the garden.

Who?Do what?Where?What place?The Little<br/>Mermaidwalksinthe garden.

# The Little Mermaid walks in the garden.

| Who?                  | Do what? | Where? | What place? |
|-----------------------|----------|--------|-------------|
|                       |          |        |             |
|                       |          |        |             |
|                       |          |        |             |
| The Little<br>Mermaid | walks    | in     | the garden. |