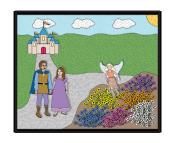

the sea.

The Little Mermaid is a Fairy in the garden.

Who?

What?

What?

Where?

The Little Mermaid

is

a Fairy

in the garden.

Cut out words and paste on correct question.

PageProArts - Copyright © 2013 All Rights

# The Little Mermaid is a Fairy in the garden.

| Who?                  | What? | What?   | Where?         |
|-----------------------|-------|---------|----------------|
|                       |       |         |                |
|                       |       |         |                |
|                       |       |         |                |
| The Little<br>Mermaid | is    | a Fairy | in the garden. |