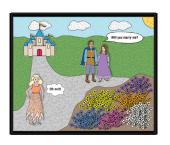

#### The Prince marries the Princess.

Who? Do what? Who?

The Prince marries the Princess

#### The Prince marries the Princess.

| Who?       | Do what? | Who?         | For who? |
|------------|----------|--------------|----------|
|            |          |              |          |
|            |          |              |          |
|            |          |              |          |
| The Prince | marries  | the Princess |          |