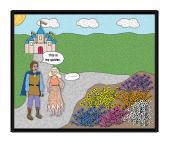

## The Little Mermaid walks in the garden.

Who?Do what?Where?What place?The Little<br/>Mermaidwalksinthe garden.

# The Little Mermaid walks in the garden.

| Who?                  | Do what? | Where? | What place? |
|-----------------------|----------|--------|-------------|
|                       |          |        |             |
|                       |          |        |             |
|                       |          |        |             |
| The Little<br>Mermaid | walks    | in     | the garden. |