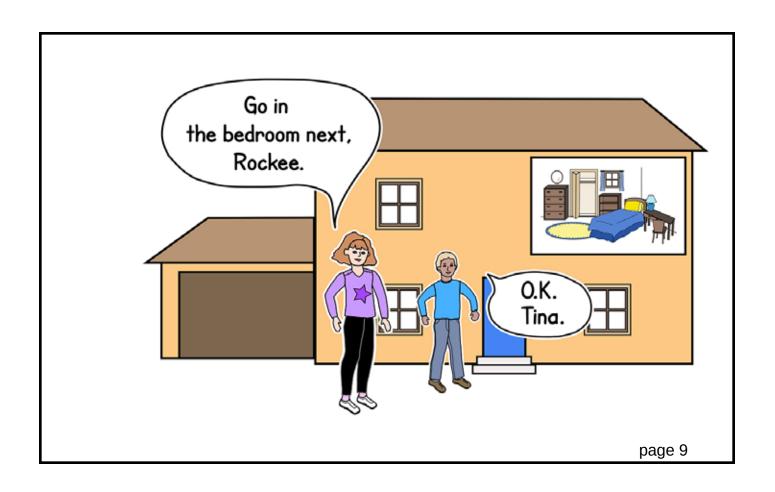

Tina tells Rockee to go in the bedroom next.

- 9 -

Tina has a bed, a dresser, a bookcase, a mirror, a lamp, a desk and chair, and a rug in the bedroom.

- 10 -

Tina has a laptop, notebooks, a backpack, a bear, a blanket, books, a plant, a clock, shoes, hats, clothes, and a suitcase in the bedroom.