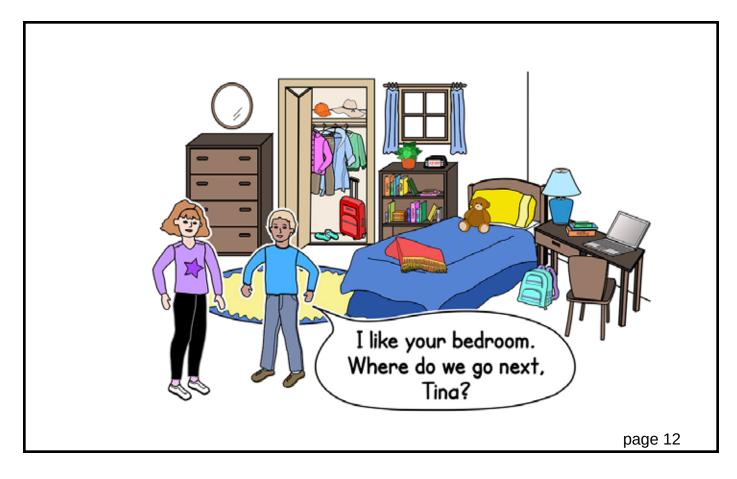

- 11 -

Rockee asks where to go next.

- 12 -

Tina tells Rockee to go in the bathroom next.

- 13 -

Tina has a bathtub, a toilet, a sink, and a mirror in the bathroom.

- 14 -

Tina has a shower curtain, rugs, soap, shampoo, toilet paper, towels, a trash can, toothbrush and paste, a comb, brush and hair dryer, and a clothes basket in the bathroom.