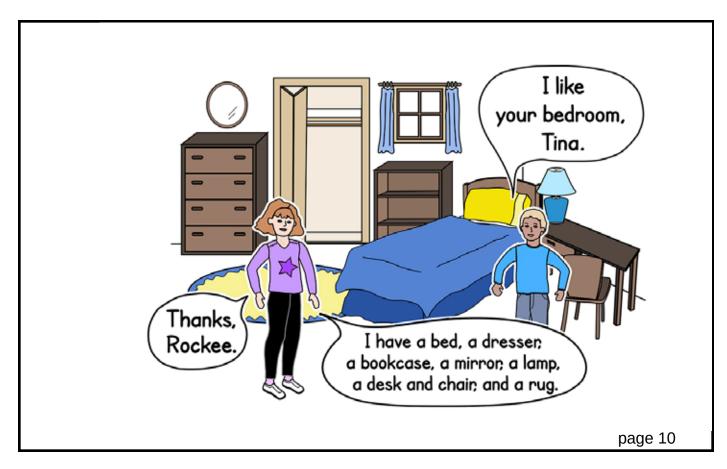

Tina tells Rockee to go in the bedroom next.

- 9 -

Tina has a bed, a dresser, a bookcase, a mirror, a lamp, a desk and chair, and a rug in the bedroom.

- 10 -

Tina has a laptop, notebooks, a backpack, a bear, a blanket, books, a plant, a clock, shoes, hats, clothes, and a suitcase in the bedroom.