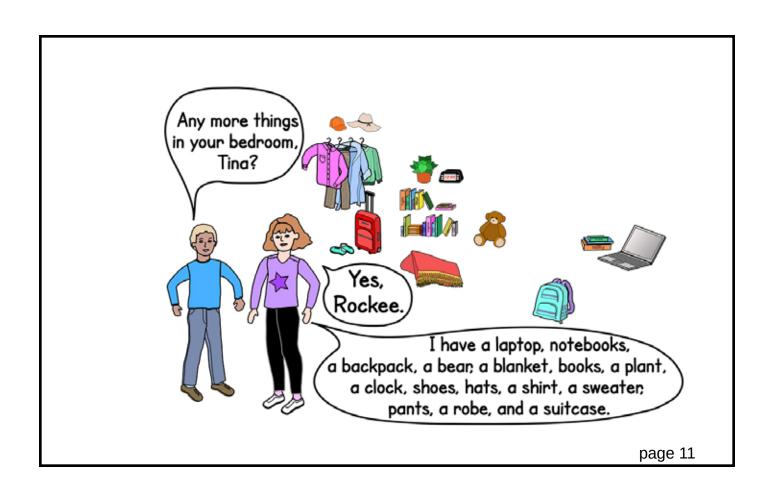

Tina tells Rockee to go in the bedroom next.

- 9 -

Tina has a bed, a dresser, a bookcase, a mirror, a lamp, a desk and chair, and a rug in the bedroom.

- 10 -

Tina has a laptop, notebooks, a backpack, a bear, a blanket, books, a plant, a clock, shoes, hats, clothes, and a suitcase in the bedroom.