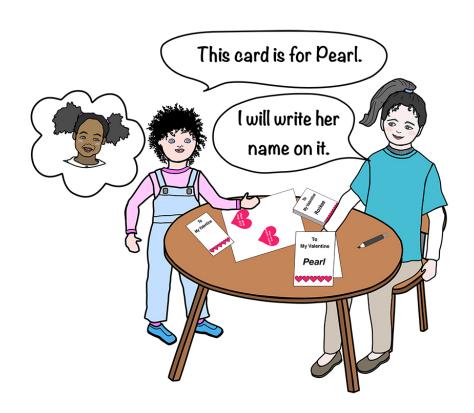

#### What does Kimmi say?

I like this heart for Victor.

I want to make a card for Pearl.

## What does Kimmi say?

This card is for Pearl.

"You are super cute!" is for Pearl.