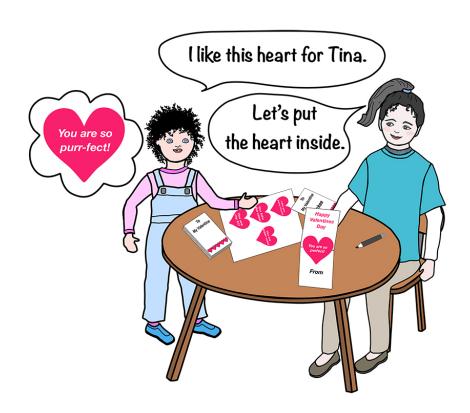

## What does Kimmi think?

"You are so purr-fect!" is for Tina.

## What does Kimmi say?

I like this heart for Tina.

I want to make a card for Duncan.