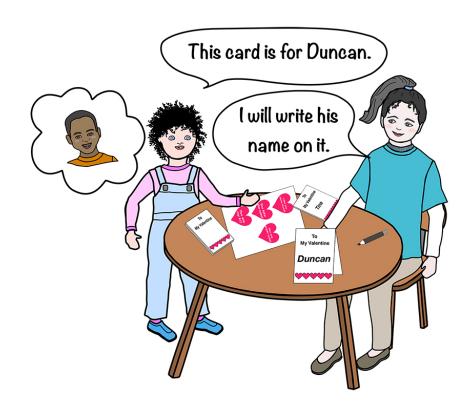

## What does Kimmi say?

I like this heart for Tina.

I want to make a card for Duncan.

## What does Kimmi say?

This card is for Duncan.

"I like you berry much!" is for Duncan.