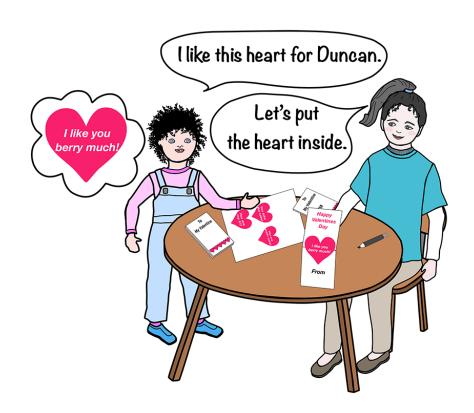

## What does Kimmi say?

I like this heart for Tina.

I want to make a card for Duncan.

## What does Kimmi say?

This card is for Duncan.

"I like you berry much!" is for Duncan.

## What does Kimmi say?

I like this heart for Duncan.

I want to make a card for Victor.