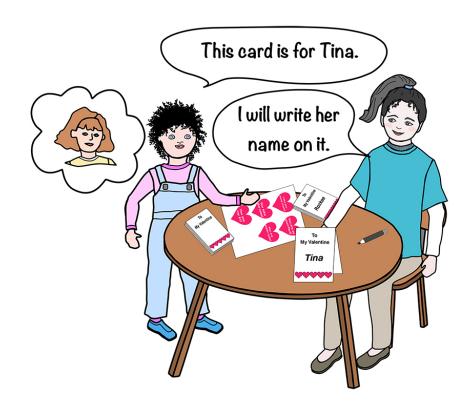

I want to make a card for Rockee.



## What does Kimmi say?

This card is for Rockee.











"You are a winner!" is for Rockee.



## What does Kimmi say?

I like this heart for Rockee.











I want to make a card for Tina.



## What does Kimmi say?

This card is for Tina.

## **Valentines Day Cards**





## What does Kimmi think?







"You are so purr-fect!" is for Tina.



## What does Kimmi say?

I like this heart for Tina.











I want to make a card for Duncan.



## What does Kimmi say?

This card is for Duncan.











"I like you berry much!" is for Duncan.



## What does Kimmi say?

I like this heart for Duncan.











I want to make a card for Victor.



## What does Kimmi say?

This card is for Victor.











"You take the cake!" is for Victor.



#### What does Kimmi say?

I like this heart for Victor.











I want to make a card for Pearl.



## What does Kimmi say?

This card is for Pearl.











"You are super cute!" is for Pearl