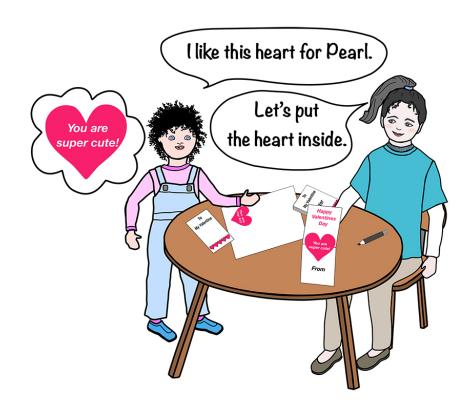

#### What does Kimmi say?

I like this heart for Victor.

I want to make a card for Pearl.

## What does Kimmi say?

This card is for Pearl.

"You are super cute!" is for Pearl.

#### What does Kimmi say?

I like this heart for Pearl.

I want to make a card for Mag.