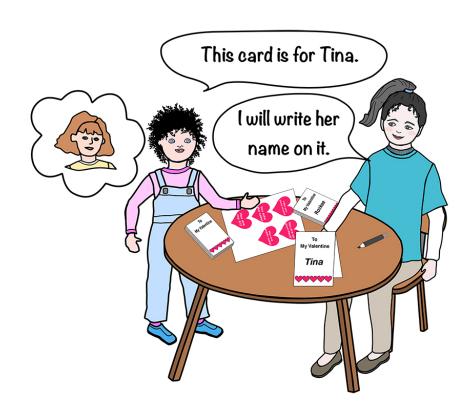

## What does Kimmi say?

This card is for Tina.

## What does Kimmi think?

"You are so purr-fect!" is for Tina.