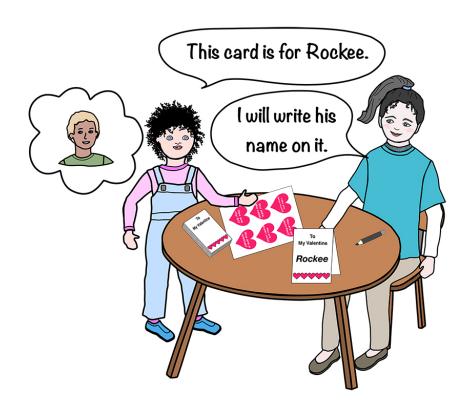

## What does Kimmi say?

This card is for Rockee.

"You are a winner!" is for Rockee.