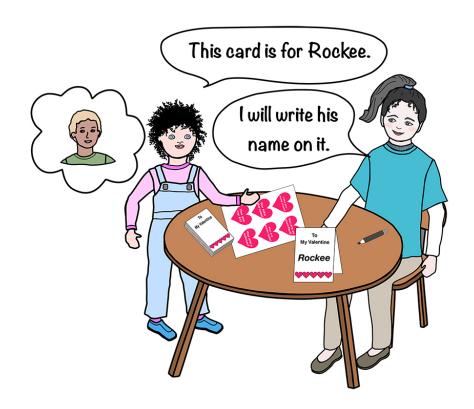

## What does Kimmi say?

This card is for Rockee.

"You are a winner!" is for Rockee.