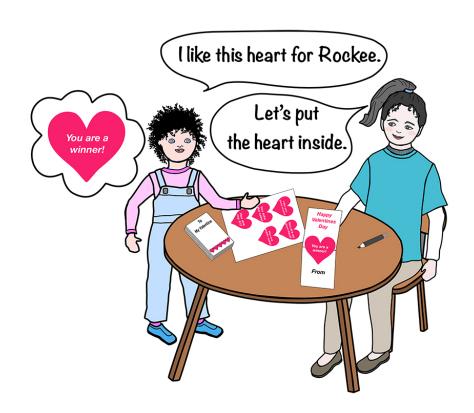

## What does Kimmi say?

I like this heart for Rockee.

I want to make a card for Tina.