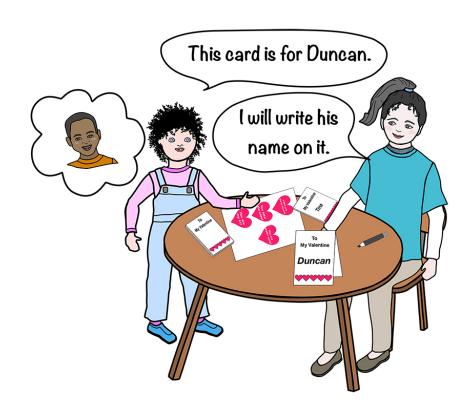

## What does Kimmi say?

I like this heart for Tina.

I want to make a card for Duncan.

## What does Kimmi say?

This card is for Duncan.

"I like you berry much!" is for Duncan.