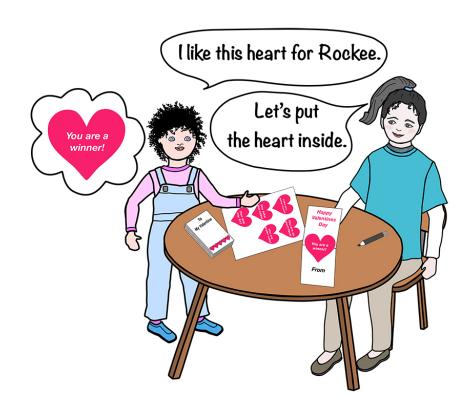

I want to make a card for Rockee.

## What does Kimmi say?

I like this heart for Rockee.

I want to make a card for Tina.