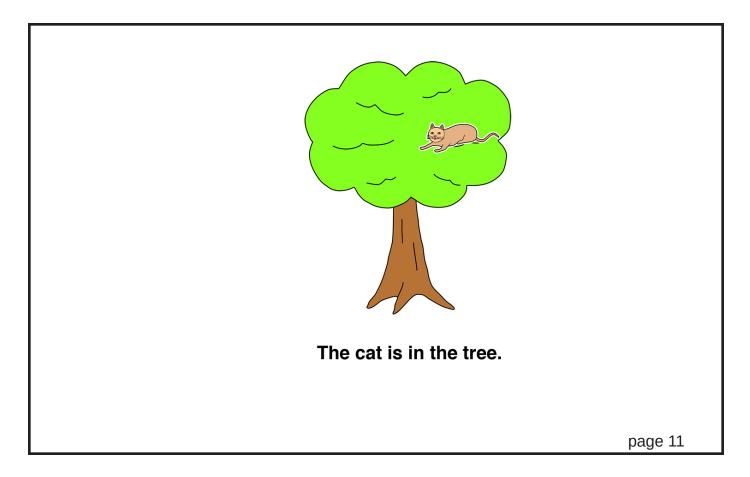

> The cat is in the tree. - 11 -

Kimmi: Rockee, help! Tina: Pike is in the tree! Rockee: I will climb the ladder. - 12 -

Tina: Rockee, you climbed the ladder! Rockee: I carried Pike down the ladder! Kimmi: Thanks, Rockee! - 13 -