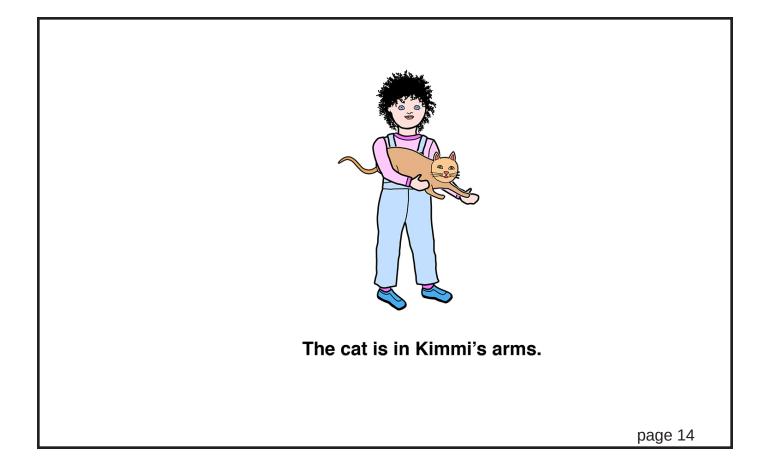

> The cat is in Kimmi's arms. - 14 -

Tina: Pike is in my arms. I am happy! - 15 -

> The End -16 -