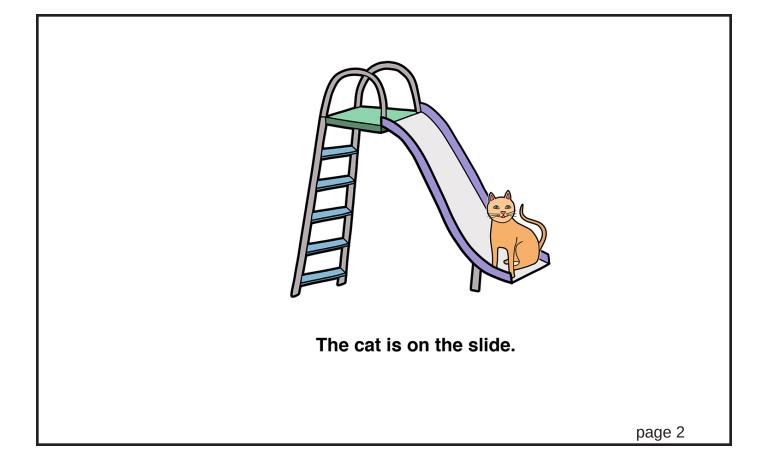

| The title is                     |
|----------------------------------|
| Where Is The Cat - Story Four.   |
| - Title -                        |
|                                  |
| Kimmi: Where is the cat?         |
| Tina: The cat is on the slide.   |
| -1-                              |
|                                  |
| The cat is on the slide.         |
| - 2 -                            |
|                                  |
| Kimmi: Pike!                     |
| Tina: Pike is on the slide.      |
| - 3 -                            |
|                                  |
| Kimmi: Where is the cat!         |
| Tina: The cat is in the sandbox. |
| - 4 -                            |
|                                  |
| The cat is in the sandbox.       |
| - 5 -                            |
|                                  |