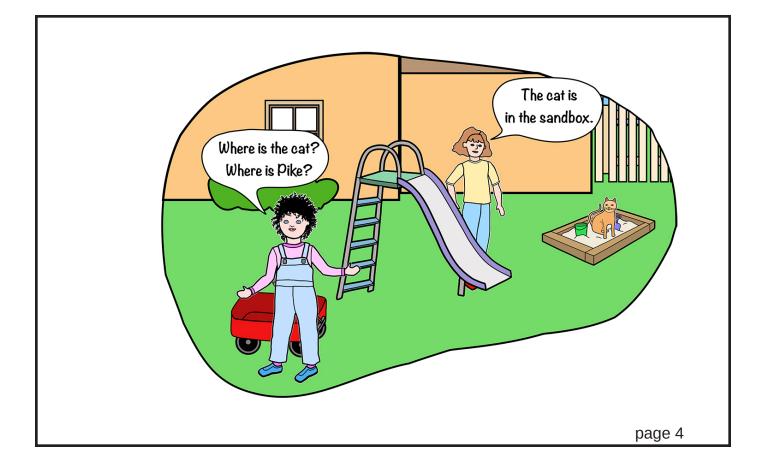

| The title is                     |
|----------------------------------|
| Where Is The Cat - Story Four.   |
| - Title -                        |
|                                  |
| Kimmi: Where is the cat?         |
| Tina: The cat is on the slide.   |
| -1-                              |
|                                  |
| The cat is on the slide.         |
| - 2 -                            |
|                                  |
| Kimmi: Pike!                     |
| Tina: Pike is on the slide.      |
| - 3 -                            |
|                                  |
| Kimmi: Where is the cat!         |
| Tina: The cat is in the sandbox. |
| - 4 -                            |
|                                  |
| The cat is in the sandbox.       |
| - 5 -                            |
|                                  |