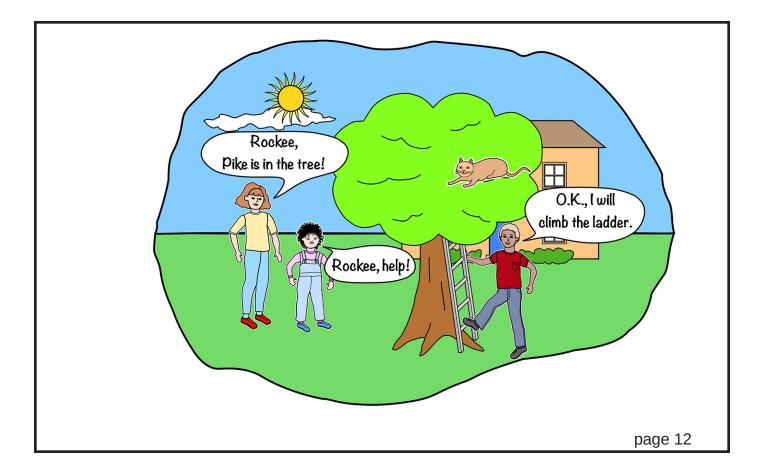

> The cat is in the tree. - 11 -

Kimmi: Rockee, help! Tina: Pike is in the tree! Rockee: I will climb the ladder. - 12 -

Tina: Rockee, you climbed the ladder! Rockee: I carried Pike down the ladder! Kimmi: Thanks, Rockee! - 13 -