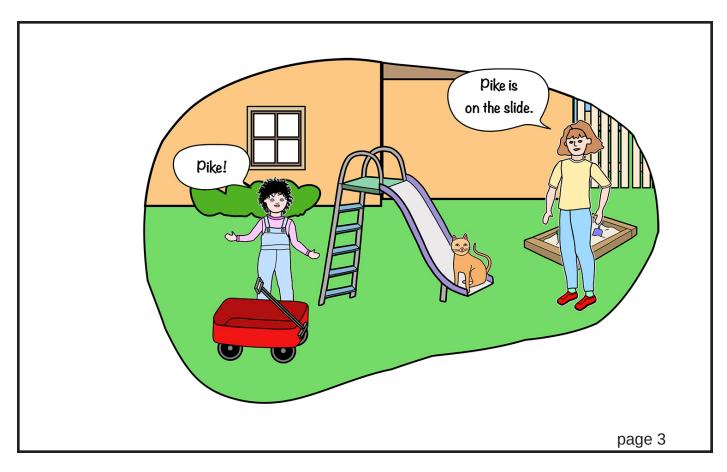

| The title is                     |
|----------------------------------|
| Where Is The Cat - Story Four.   |
| - Title -                        |
|                                  |
| Kimmi: Where is the cat?         |
| Tina: The cat is on the slide.   |
| -1-                              |
|                                  |
| The cat is on the slide.         |
| - 2 -                            |
|                                  |
| Kimmi: Pike!                     |
| Tina: Pike is on the slide.      |
| - 3 -                            |
|                                  |
| Kimmi: Where is the cat!         |
| Tina: The cat is in the sandbox. |
| - 4 -                            |
|                                  |
| The cat is in the sandbox.       |
| - 5 -                            |
|                                  |