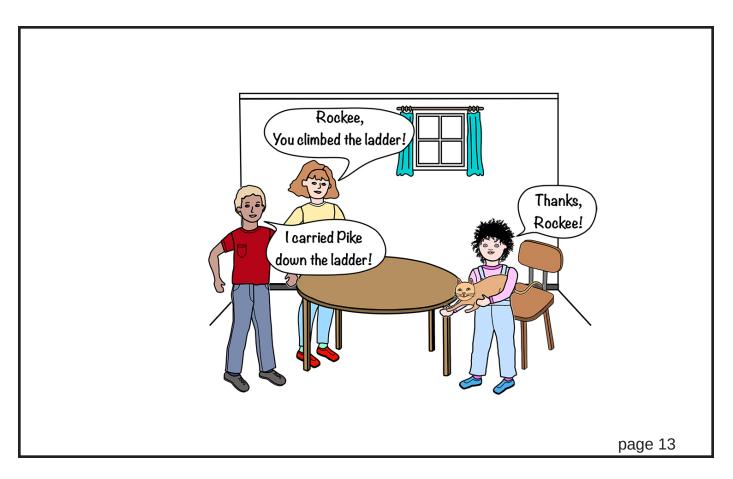

> The cat is in the tree. - 11 -

Kimmi: Rockee, help! Tina: Pike is in the tree! Rockee: I will climb the ladder. - 12 -

Tina: Rockee, you climbed the ladder! Rockee: I carried Pike down the ladder! Kimmi: Thanks, Rockee! - 13 -