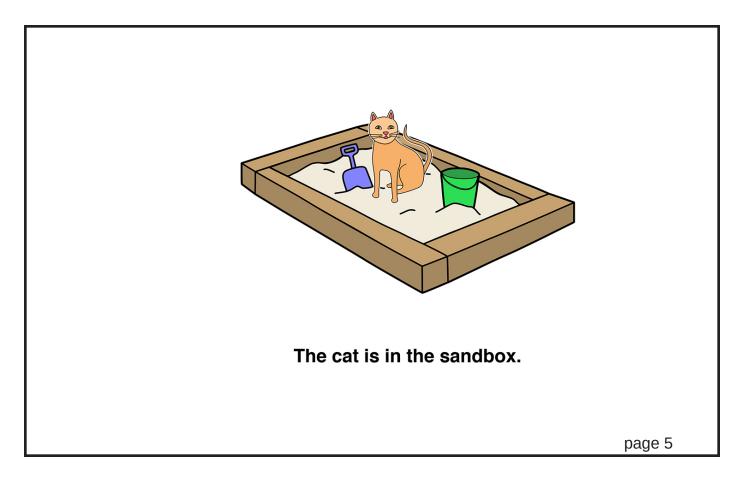

| The title is                     |
|----------------------------------|
| Where Is The Cat - Story Four.   |
| - Title -                        |
|                                  |
| Kimmi: Where is the cat?         |
| Tina: The cat is on the slide.   |
| -1-                              |
|                                  |
| The cat is on the slide.         |
| - 2 -                            |
|                                  |
| Kimmi: Pike!                     |
| Tina: Pike is on the slide.      |
| - 3 -                            |
|                                  |
| Kimmi: Where is the cat!         |
| Tina: The cat is in the sandbox. |
| - 4 -                            |
|                                  |
| The cat is in the sandbox.       |
| - 5 -                            |
|                                  |