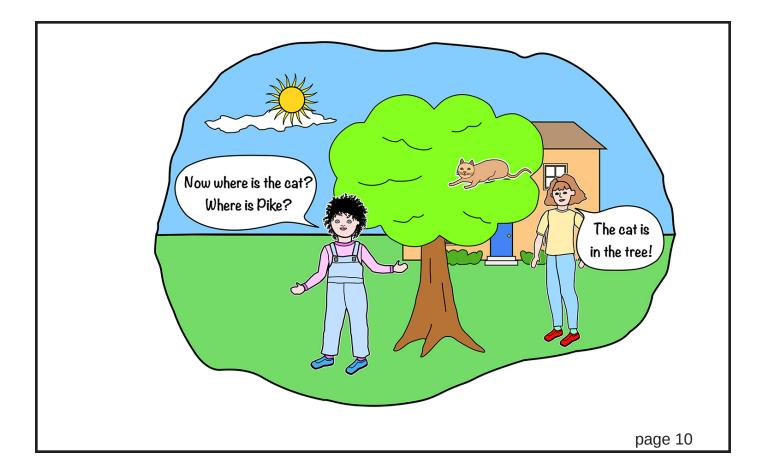

Kimmi: Pike! Tina: Pike is in the sandbox. - 6 -

Kimmi: Where is the cat! Tina: The cat is under the wagon. - 7 -

The cat is under the wagon. - 8 -

Kimmi: Pike! Tina: Pike is under the wagon. - 9 -

Kimmi: Now where is the cat! Tina: The cat is in the tree! - 10 -