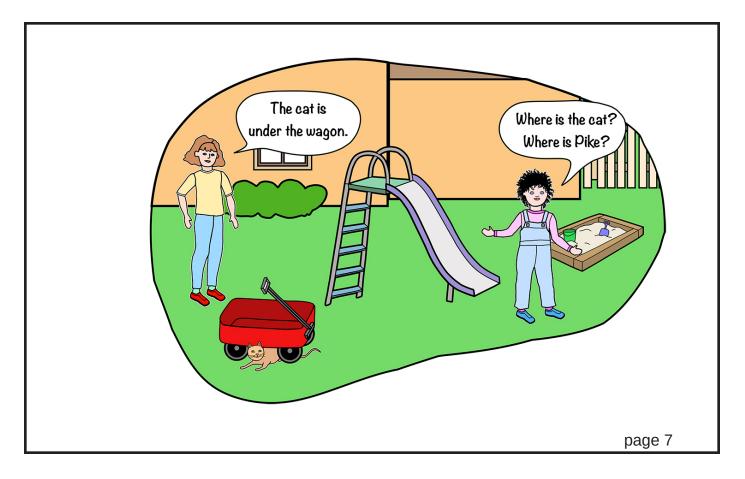

Kimmi: Pike! Tina: Pike is in the sandbox. - 6 -

Kimmi: Where is the cat! Tina: The cat is under the wagon. - 7 -

The cat is under the wagon. - 8 -

Kimmi: Pike! Tina: Pike is under the wagon. - 9 -

Kimmi: Now where is the cat! Tina: The cat is in the tree! - 10 -