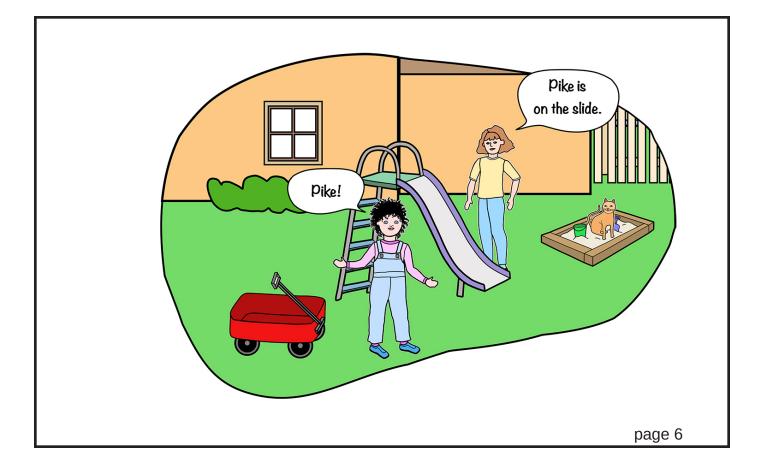

Kimmi: Pike! Tina: Pike is in the sandbox. - 6 -

Kimmi: Where is the cat! Tina: The cat is under the wagon. - 7 -

The cat is under the wagon. - 8 -

Kimmi: Pike! Tina: Pike is under the wagon. - 9 -

Kimmi: Now where is the cat! Tina: The cat is in the tree! - 10 -