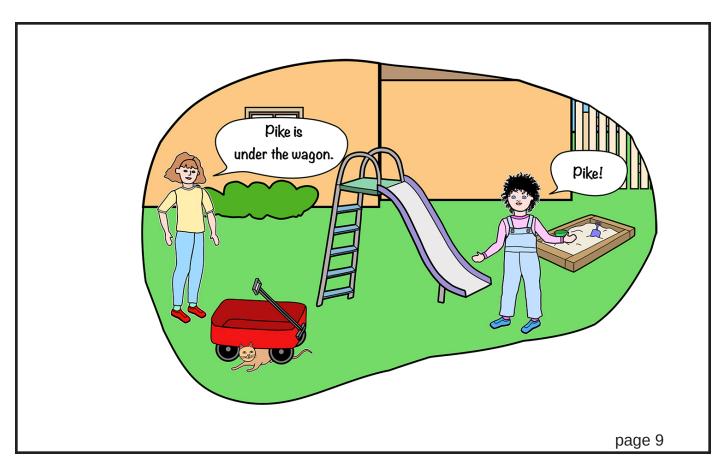

Kimmi: Pike! Tina: Pike is in the sandbox. - 6 -

Kimmi: Where is the cat! Tina: The cat is under the wagon. - 7 -

The cat is under the wagon. - 8 -

Kimmi: Pike! Tina: Pike is under the wagon. - 9 -

Kimmi: Now where is the cat! Tina: The cat is in the tree! - 10 -