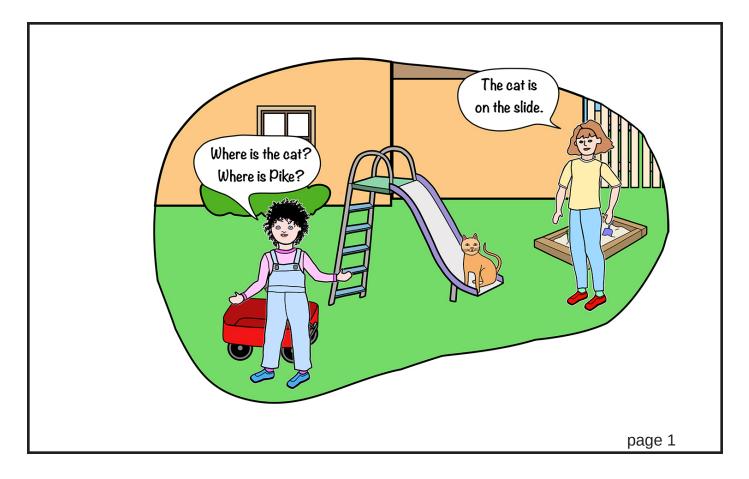

| The title is                     |
|----------------------------------|
| Where Is The Cat - Story Four.   |
| - Title -                        |
|                                  |
| Kimmi: Where is the cat?         |
| Tina: The cat is on the slide.   |
| -1-                              |
|                                  |
| The cat is on the slide.         |
| - 2 -                            |
|                                  |
| Kimmi: Pike!                     |
| Tina: Pike is on the slide.      |
| - 3 -                            |
|                                  |
| Kimmi: Where is the cat!         |
| Tina: The cat is in the sandbox. |
| - 4 -                            |
|                                  |
| The cat is in the sandbox.       |
| - 5 -                            |
|                                  |