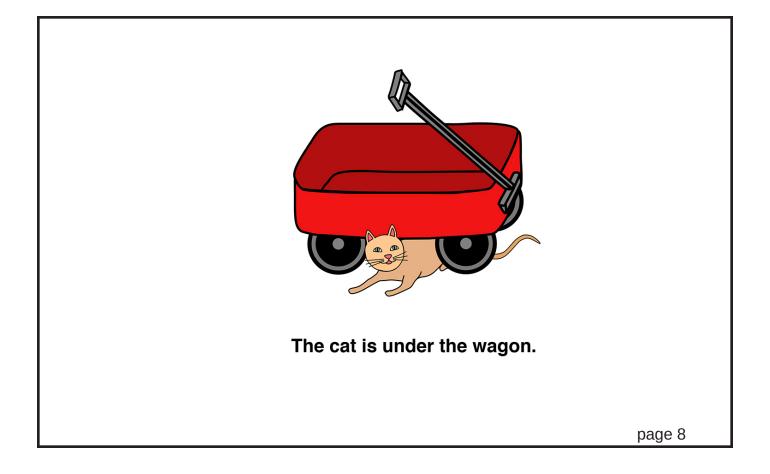

Kimmi: Pike! Tina: Pike is in the sandbox. - 6 -

Kimmi: Where is the cat! Tina: The cat is under the wagon. - 7 -

The cat is under the wagon. - 8 -

Kimmi: Pike! Tina: Pike is under the wagon. - 9 -

Kimmi: Now where is the cat! Tina: The cat is in the tree! - 10 -