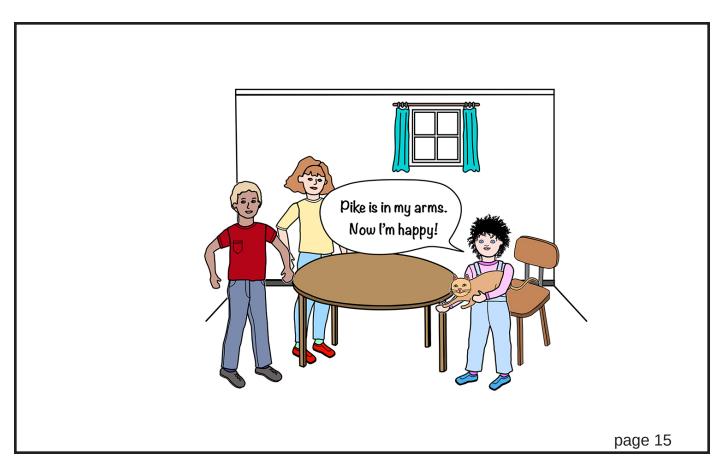

> The cat is in Kimmi's arms. - 14 -

Tina: Pike is in my arms. I am happy! - 15 -

> The End -16 -